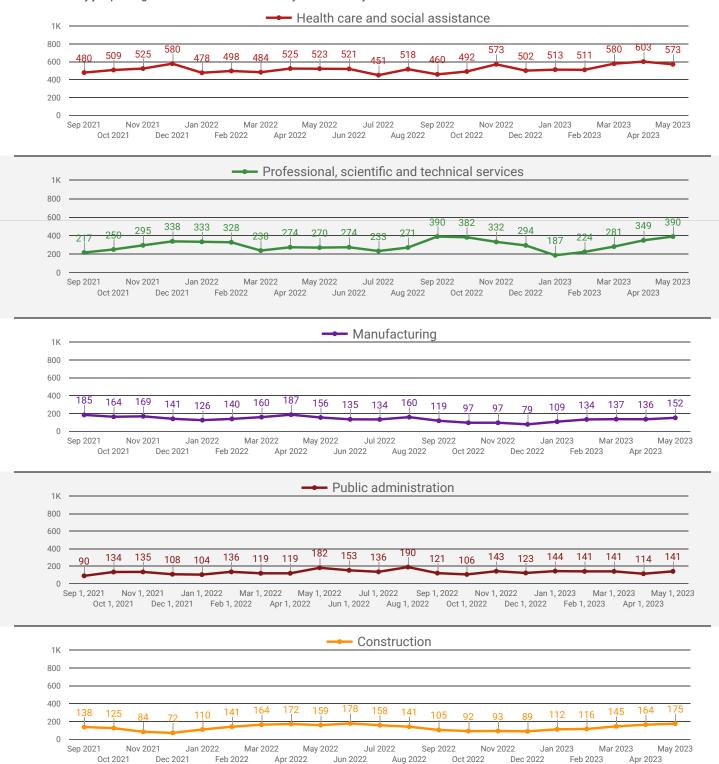

#### DEMAND BY KEY SECTOR

How many job postings were active for at least 1 day this month by sector?

NOTE: This graph cannot be filtered using the controls on the cover page

Page 4 of 20

|     | 2-DIGIT NAICS LABEL                                                   | NAICS<br>CODE | POSTING<br>COUNT + | AVG POSTING<br>LENGTH IN<br>DAYS | MEDIAN<br>POSTING<br>LENGTH IN DAYS |
|-----|-----------------------------------------------------------------------|---------------|--------------------|----------------------------------|-------------------------------------|
| 1.  | Health care and social assistance                                     | 62            | 573                | 24.2                             | 21                                  |
| 2.  | Retail trade                                                          | 44-45         | 531                | 24.5                             | 21                                  |
| 3.  | Professional, scientific and technical services                       | 54            | 390                | 21.3                             | 21                                  |
| 4.  | Accommodation and food services                                       | 72            | 296                | 33.3                             | 21                                  |
| 5.  | Educational services                                                  | 61            | 199                | 22.1                             | 21                                  |
| 6.  | Construction                                                          | 23            | 175                | 28.0                             | 21                                  |
| 7.  | Manufacturing                                                         | 31-33         | 152                | 22.4                             | 21                                  |
| 8.  | Administrative and support, waste management and remediation services | 56            | 141                | 26.5                             | 21                                  |
| 9.  | Public administration                                                 | 91            | 141                | 16.4                             | 21                                  |
| 10. | Transportation and warehousing                                        | 48-49         | 88                 | 28.3                             | 21                                  |
| 11. | Other services (except public administration)                         | 81            | 87                 | 19.9                             | 21                                  |
| 12. | Finance and insurance                                                 | 52            | 77                 | 20.0                             | 21                                  |
| 13. | Wholesale trade                                                       | 41            | 51                 | 20.4                             | 21                                  |
| 14. | Real estate and rental and leasing                                    | 53            | 45                 | 38.5                             | 21                                  |
| 15. | Arts, entertainment and recreation                                    | 71            | 44                 | 33.5                             | 21                                  |
| 16. | Information and cultural industries                                   | 51            | 35                 | 25.0                             | 21                                  |
| 17. | Agriculture, forestry, fishing and hunting                            | 11            | 22                 | 25.5                             | 21                                  |
| 18. | Management of companies and enterprises                               | 55            | 17                 | 28.4                             | 21                                  |
| 19. | Utilities                                                             | 22            | 16                 | 28.2                             | 22                                  |
| 20. | Mining, quarrying, and oil and gas extraction                         | 21            | 12                 | 21.2                             | 21                                  |