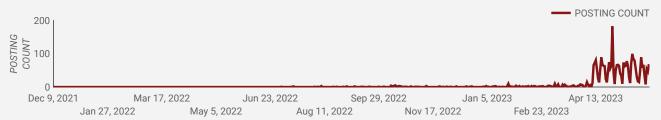

#### POST DATE TIMELINE FOR THIS MONTH'S ACTIVE JOB POSTINGS

How many job postings were active for at least 1 day this month?

Who is hiring and what occupations are being recruited?