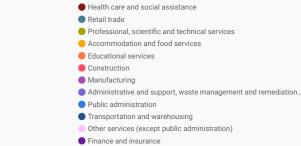

#### **TOP HIRING SECTORS BY 2-DIGIT NAICS CODE**

- Wholesale trade
- Real estate and rental and leasing
- Arts, entertainment and recreation
- Information and cultural industries
- Agriculture, forestry, fishing and hunting
- Management of companies and enterprises
- Utilities
- Mining, quarrying, and oil and gas extraction

|     | 2-DIGIT NAICS LABEL                                                   | NAICS<br>CODE | POSTING<br>COUNT + | AVG POSTING<br>LENGTH IN<br>DAYS | MEDIAN<br>POSTING<br>LENGTH IN DAYS |
|-----|-----------------------------------------------------------------------|---------------|--------------------|----------------------------------|-------------------------------------|
| 1.  | Health care and social assistance                                     | 62            | 573                | 24.2                             | 21                                  |
| 2.  | Retail trade                                                          | 44-45         | 531                | 24.5                             | 21                                  |
| 3.  | Professional, scientific and technical services                       | 54            | 390                | 21.3                             | 21                                  |
| 4.  | Accommodation and food services                                       | 72            | 296                | 33.3                             | 21                                  |
| 5.  | Educational services                                                  | 61            | 199                | 22.1                             | 21                                  |
| 6.  | Construction                                                          | 23            | 175                | 28.0                             | 21                                  |
| 7.  | Manufacturing                                                         | 31-33         | 152                | 22.4                             | 21                                  |
| 8.  | Administrative and support, waste management and remediation services | 56            | 141                | 26.5                             | 21                                  |
| 9.  | Public administration                                                 | 91            | 141                | 16.4                             | 21                                  |
| 10. | Transportation and warehousing                                        | 48-49         | 88                 | 28.3                             | 21                                  |
| 11. | Other services (except public administration)                         | 81            | 87                 | 19.9                             | 21                                  |
| 12. | Finance and insurance                                                 | 52            | 77                 | 20.0                             | 21                                  |
| 13. | Wholesale trade                                                       | 41            | 51                 | 20.4                             | 21                                  |
| 14. | Real estate and rental and leasing                                    | 53            | 45                 | 38.5                             | 21                                  |
| 15. | Arts, entertainment and recreation                                    | 71            | 44                 | 33.5                             | 21                                  |
| 16. | Information and cultural industries                                   | 51            | 35                 | 25.0                             | 21                                  |
| 17. | Agriculture, forestry, fishing and hunting                            | 11            | 22                 | 25.5                             | 21                                  |
| 18. | Management of companies and enterprises                               | 55            | 17                 | 28.4                             | 21                                  |
| 19. | Utilities                                                             | 22            | 16                 | 28.2                             | 22                                  |
| 20. | Mining, quarrying, and oil and gas extraction                         | 21            | 12                 | 21.2                             | 21                                  |