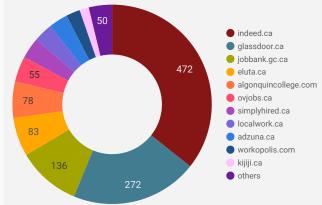

#### **TOP HIRING EMPLOYERS & AGENCIES**

Who is hiring?

|     | COMPANY                                                | MUNICIPALITY     | POSTINGS<br>COUNT - | AVG POSTING<br>LENGTH IN DAYS | MEDIAN POSTING<br>LENGTH IN DAYS |
|-----|--------------------------------------------------------|------------------|---------------------|-------------------------------|----------------------------------|
| 1.  | Canadian Nuclear Laboratories (CNL)                    | Deep River       | 135                 | 21.0                          | 21                               |
| 2.  | Canadian Nuclear Laboratories (CNL)                    | Laurentian Hills | 119                 | 20.6                          | 21                               |
| 3.  | Pembroke Regional Hospital (PRH)                       | Pembroke         | 105                 | 21.0                          | 21                               |
| 4.  | Canadian Forces Morale & Welfare Services (CFMWS)      | Petawawa         | 79                  | 16.1                          | 21                               |
| 5.  | Arnprior Regional Health                               | Arnprior         | 25                  | 19.9                          | 21                               |
| б.  | Your Independent Grocer                                | Carleton Place   | 23                  | 21.0                          | 21                               |
| 7.  | Staples, Pembroke                                      | Pembroke         | 23                  | 22.4                          | 18                               |
| 8.  | Pillar5 Pharma Inc.                                    | Arnprior         | 23                  | 18.9                          | 21                               |
| 9.  | Revera Inc.                                            | Carleton Place   | 19                  | 21.7                          | 22                               |
| 10. | Renfrew County District School Board                   | Pembroke         | 18                  | 19.4                          | 19                               |
| 11. | Deep River and District Hospital (DRDH)                | Deep River       | 17                  | 17.3                          | 21                               |
| 12. | Thomas Cavanagh Construction Limited                   | Beckwith         | 15                  | 21.0                          | 21                               |
| 13. | Perth and Smiths Falls District Hospital, Smiths Falls | Smiths Falls     | 15                  | 21.0                          | 21                               |
| 14. | Carefor Health and Community Services                  | Pembroke         | 14                  | 20.9                          | 21                               |
| 15. | Catholic District School Board of Eastern Ontario      | Carleton Place   | 13                  | 18.7                          | 21                               |
| 16. | Walmart Canada                                         | Pembroke         | 13                  | 17.2                          | 14                               |
| 17. | Upper Canada District School Board                     | Carleton Place   | 12                  | 82.3                          | 83                               |
| 18. | Sienna Senior Living Inc.                              | Arnprior         | 12                  | 21.0                          | 21                               |
| 19. | Sienna Senior Living Inc.                              | Perth            | 12                  | 21.0                          | 21                               |
| 20. | Loblaw Companies                                       | Carleton Place   | 12                  | 14.0                          | 14                               |
| 21. | Algonquin College of Applied Arts & Technology         | Pembroke         | 12                  | 21.1                          | 21                               |
| 22. | Home Depot of Canada Inc.                              | Carleton Place   | 12                  | 40.7                          | 21                               |
| 23. | Metro Inc.                                             | Smiths Falls     | 11                  | 16.9                          | 15                               |
| 24. | Metro Inc.                                             | Arnprior         | 11                  | 8.9                           | 3                                |
| 25. | 401 Auto                                               | Pembroke         | 11                  | 21.0                          | 21                               |
| 26. | Conseil des écoles publiques de l'Est de l'Ontario     | Pembroke         | 11                  | 21.0                          | 21                               |
| 27. | Catholic District School Board of Eastern Ontario      | Smiths Falls     | 11                  | 11.6                          | 8                                |
| 28. | Walmart                                                | Pembroke         | 11                  | 21.0                          | 21                               |
| 29. | Le Boat                                                | Smiths Falls     | 10                  | 21.0                          | 21                               |
| 30. | Bonnechere Excavating Inc.                             | Renfrew          | 10                  | 21.0                          | 21                               |
| 31. | Rona. Carleton Place                                   | Smiths Falls     | 10                  | 26.6<br>1 - 50                | 21<br>/ 1291 <b>&lt; &gt;</b>    |