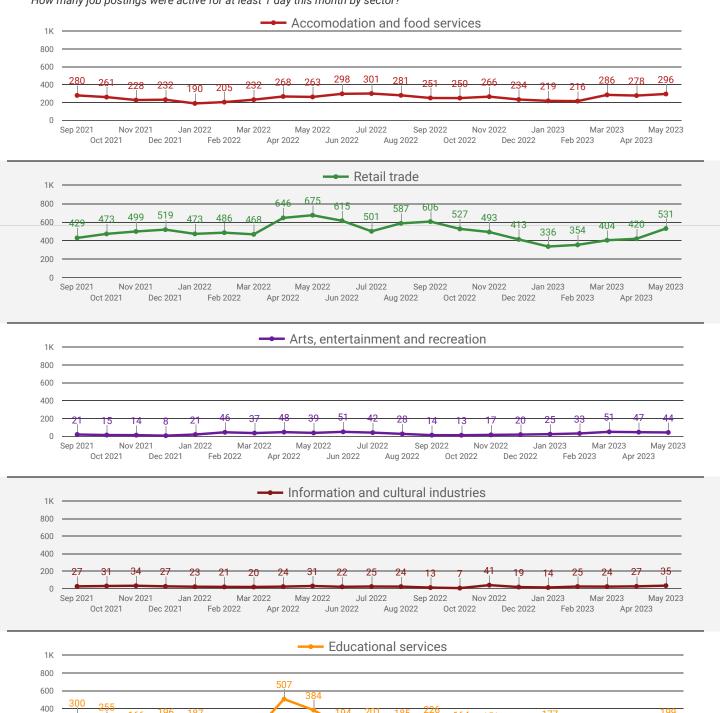

#### DEMAND BY IMPACTED SECTOR

How many job postings were active for at least 1 day this month by sector?

<sup>0</sup> Sep 2021 Nov 2021 Jan 2022 Mar 2022 May 2022 Jul 2022 Sep 2022 Nov 2022 Jan 2023 Mar 2023 May 2023 Oct 2021 Dec 2021 Feb 2022 Apr 2022 Jun 2022 Aug 2022 Oct 2022 Dec 2022 Feb 2023 Apr 2023

|     | 2-DIGIT NAICS LABEL                                                   | NAICS<br>CODE | POSTING<br>COUNT + | AVG POSTING<br>LENGTH IN<br>DAYS | MEDIAN<br>POSTING<br>LENGTH IN DAYS |
|-----|-----------------------------------------------------------------------|---------------|--------------------|----------------------------------|-------------------------------------|
| 1.  | Health care and social assistance                                     | 62            | 573                | 24.2                             | 21                                  |
| 2.  | Retail trade                                                          | 44-45         | 531                | 24.5                             | 21                                  |
| 3.  | Professional, scientific and technical services                       | 54            | 390                | 21.3                             | 21                                  |
| 4.  | Accommodation and food services                                       | 72            | 296                | 33.3                             | 21                                  |
| 5.  | Educational services                                                  | 61            | 199                | 22.1                             | 21                                  |
| 6.  | Construction                                                          | 23            | 175                | 28.0                             | 21                                  |
| 7.  | Manufacturing                                                         | 31-33         | 152                | 22.4                             | 21                                  |
| 8.  | Administrative and support, waste management and remediation services | 56            | 141                | 26.5                             | 21                                  |
| 9.  | Public administration                                                 | 91            | 141                | 16.4                             | 21                                  |
| 10. | Transportation and warehousing                                        | 48-49         | 88                 | 28.3                             | 21                                  |
| 11. | Other services (except public administration)                         | 81            | 87                 | 19.9                             | 21                                  |
| 12. | Finance and insurance                                                 | 52            | 77                 | 20.0                             | 21                                  |
| 13. | Wholesale trade                                                       | 41            | 51                 | 20.4                             | 21                                  |
| 14. | Real estate and rental and leasing                                    | 53            | 45                 | 38.5                             | 21                                  |
| 15. | Arts, entertainment and recreation                                    | 71            | 44                 | 33.5                             | 21                                  |
| 16. | Information and cultural industries                                   | 51            | 35                 | 25.0                             | 21                                  |
| 17. | Agriculture, forestry, fishing and hunting                            | 11            | 22                 | 25.5                             | 21                                  |
| 18. | Management of companies and enterprises                               | 55            | 17                 | 28.4                             | 21                                  |
| 19. | Utilities                                                             | 22            | 16                 | 28.2                             | 22                                  |
| 20. | Mining, quarrying, and oil and gas extraction                         | 21            | 12                 | 21.2                             | 21                                  |