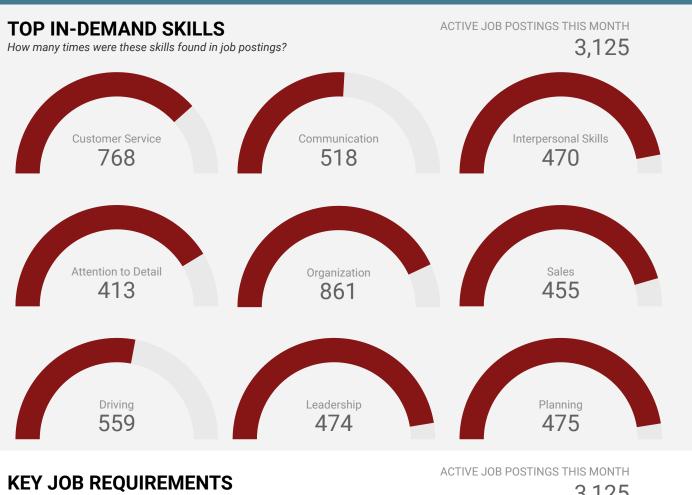

Who is hiring and what occupations are being recruited?

Page 8 of 20

How often are these requirements desired in job postings?

3,125

Driver's License 59

First Aid 193

Regular Access to a Vehicle 127

Criminal Record Check 244

**Microsoft Office** 155

Food Safety 77

Page 9 of 20