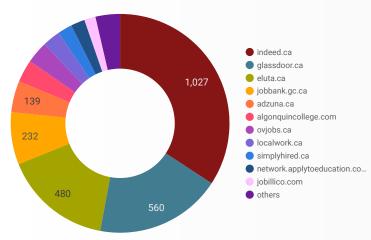

#### **TOP HIRING EMPLOYERS & AGENCIES**

Who is hiring?

|     | COMPANY                                                | MUNICIPALITY     | POSTINGS<br>COUNT - | AVG POSTING<br>LENGTH IN DAYS | MEDIAN POSTING<br>LENGTH IN DAYS |
|-----|--------------------------------------------------------|------------------|---------------------|-------------------------------|----------------------------------|
| 1.  | Canadian Nuclear Laboratories (CNL)                    | Deep River       | 135                 | 21.0                          | 21                               |
| 2.  | Canadian Nuclear Laboratories (CNL)                    | Laurentian Hills | 119                 | 20.6                          | 21                               |
| 3.  | Pembroke Regional Hospital (PRH)                       | Pembroke         | 105                 | 21.0                          | 21                               |
| 4.  | Canadian Forces Morale & Welfare Services (CFMWS)      | Petawawa         | 79                  | 16.1                          | 21                               |
| 5.  | Arnprior Regional Health                               | Arnprior         | 25                  | 19.9                          | 21                               |
| б.  | Your Independent Grocer                                | Carleton Place   | 23                  | 21.0                          | 21                               |
| 7.  | Staples, Pembroke                                      | Pembroke         | 23                  | 22.4                          | 18                               |
| 8.  | Pillar5 Pharma Inc.                                    | Arnprior         | 23                  | 18.9                          | 21                               |
| 9.  | Revera Inc.                                            | Carleton Place   | 19                  | 21.7                          | 22                               |
| 10. | Renfrew County District School Board                   | Pembroke         | 18                  | 19.4                          | 19                               |
| 11. | Deep River and District Hospital (DRDH)                | Deep River       | 17                  | 17.3                          | 21                               |
| 12. | Thomas Cavanagh Construction Limited                   | Beckwith         | 15                  | 21.0                          | 21                               |
| 13. | Perth and Smiths Falls District Hospital, Smiths Falls | Smiths Falls     | 15                  | 21.0                          | 21                               |
| 14. | Carefor Health and Community Services                  | Pembroke         | 14                  | 20.9                          | 21                               |
| 15. | Catholic District School Board of Eastern Ontario      | Carleton Place   | 13                  | 18.7                          | 21                               |
| 16. | Walmart Canada                                         | Pembroke         | 13                  | 17.2                          | 14                               |
| 17. | Upper Canada District School Board                     | Carleton Place   | 12                  | 82.3                          | 83                               |
| 18. | Sienna Senior Living Inc.                              | Arnprior         | 12                  | 21.0                          | 21                               |
| 19. | Sienna Senior Living Inc.                              | Perth            | 12                  | 21.0                          | 21                               |
| 20. | Loblaw Companies                                       | Carleton Place   | 12                  | 14.0                          | 14                               |
| 21. | Algonquin College of Applied Arts & Technology         | Pembroke         | 12                  | 21.1                          | 21                               |
| 22. | Home Depot of Canada Inc.                              | Carleton Place   | 12                  | 40.7                          | 21                               |
| 23. | Metro Inc.                                             | Smiths Falls     | 11                  | 16.9                          | 15                               |
| 24. | Metro Inc.                                             | Arnprior         | 11                  | 8.9                           | 3                                |
| 25. | 401 Auto                                               | Pembroke         | 11                  | 21.0                          | 21                               |
| 26. | Conseil des écoles publiques de l'Est de l'Ontario     | Pembroke         | 11                  | 21.0                          | 21                               |
| 27. | Catholic District School Board of Eastern Ontario      | Smiths Falls     | 11                  | 11.6                          | 8                                |
| 28. | Walmart                                                | Pembroke         | 11                  | 21.0                          | 21                               |
| 29. | Le Boat                                                | Smiths Falls     | 10                  | 21.0                          | 21                               |
| 30. | Bonnechere Excavating Inc.                             | Renfrew          | 10                  | 21.0                          | 21                               |
| 31. | Rona. Carleton Place                                   | Smiths Falls     | 10                  | 26.6<br>1 - 50                | 21<br>/ 1291 <b>&lt; &gt;</b>    |