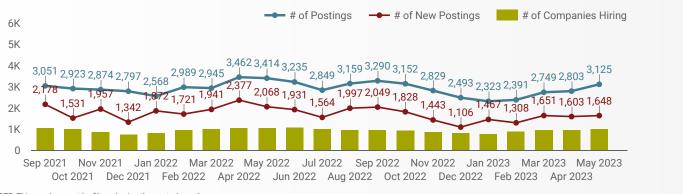

#### JOB POSTINGS BY MONTH

How many job postings were active for at least 1 day this month?

NOTE: This graph cannot be filtered using the controls on the cover page