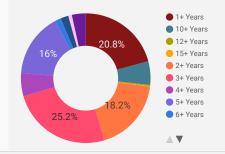

OUNT ▼ | AVG POSTING<br>LENGTH IN DAYS | MEDIAN POSTING<br>LENGTH IN DAYS |
|----|----------------|--------------------|-------------------------------|----------------------------------|
| 1. | Renfrew County | 1,201              | 22.3                          | 21                               |
| 2. | Lanark County  | 823                | 27.8                          | 21                               |
| 3. | Pembroke       | 747                | 23.9                          | 21                               |
| 4. | Smiths Falls   | 336                | 25.8                          | 21                               |

#### **JOB POSTINGS BY JOB CATEGORY**

What broad occupational category is being recruited?



#### **JOB EXPERIENCE**

Job Postings by Experience Level Required



#### JOB POSTINGS BY SKILL LEVEL

What education do occupations typically require?



Skill Level A = Usually University education | Skill Level B = Usually College education or Apprenticeship training | Skill Level C = Usually Secondary education or occupation-specific training | Skill Level D = Usually on-the-job training



Who is hiring and what occupations are being recruited?

Page 6 of 20

#### **TOP HIRING EMPLOYERS & AGENCIES**

Who is hiring?

|     | COMPANY                                                | MUNICIPALITY     | POSTINGS<br>COUNT - | AVG POSTING<br>LENGTH IN DAYS | MEDIAN POSTING<br>LENGTH IN DAYS |
|-----|--------------------------------------------------------|------------------|---------------------|-------------------------------|------------------------------