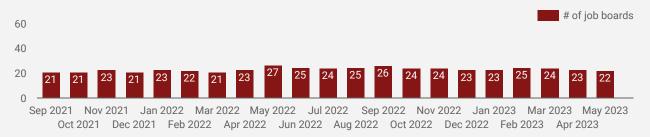

#### NUMBER OF ACTIVE JOB BOARDS

How many job postings were active for at least 1 day this month on these job boards?