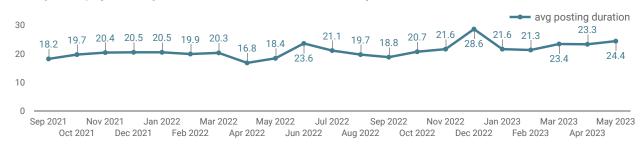

#### **AVG & MEDIAN POSTING LENGTH BY DAYS**

How long are employers having to recruit for to find candidates to fill their job vacancies?