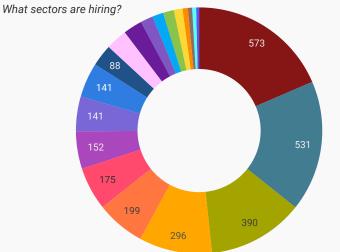

#### DEMAND BY KEY SECTOR

How many job postings were active for at least 1 day this month by sector?

NOTE: This graph cannot be filtered using the controls on the cover page

Page 4 of 20

|     | 2-DIGIT NAICS LABEL                                                   | NAICS<br>CODE | POSTING<br>COUNT + | AVG POSTING<br>LENGTH IN<br>DAYS | MEDIAN<br>POSTING<br>LENGTH IN DAYS |
|-----|-----------------------------------------------------------------------|---------------|--------------------|----------------------------------|-------------------------------------|
| 1.  | Health care and social assistance                                     | 62            | 573                | 24.2                             | 21                                  |
| 2.  | Retail trade                                                          | 44-45         | 531                | 24.5                             | 21                                  |
| 3.  | Professional, scientific and technical services                       | 54            | 390                | 21.3                             | 21                                  |
| 4.  | Accommodation and food services                                       | 72            | 296                | 33.3                             | 21                                  |
| 5.  | Educational services                                                  | 61            | 199                | 22.1                             | 21                                  |
| 6.  | Construction                                                          | 23            | 175                | 28.0                             | 21                                  |
| 7.  | Manufacturing                                                         | 31-33         | 152                | 22.4                             | 21                                  |
| 8.  | Administrative and support, waste management and remediation services | 56            | 141                | 26.5                             | 21                                  |
| 9.  | Public administration                                                 | 91            | 141                | 16.4                             | 21                                  |
| 10. | Transportation and warehousing                                        | 48-49         | 88                 | 28.3                             | 21                                  |
| 11. | Other services (except public administration)                         | 81            | 87                 | 19.9                             | 21                                  |
| 12. | Finance and insurance                                                 | 52            | 77                 | 20.0                             | 21                                  |
| 13. | Wholesale trade                                                       | 41            | 51                 | 20.4                             | 21                                  |
| 14. | Real estate and rental and leasing                                    | 53            | 45                 | 38.5                             | 21                                  |
| 15. | Arts, entertainment and recreation                                    | 71            | 44                 | 33.5                             | 21                                  |
| 16. | Information and cultural industries                                   | 51            | 35                 | 25.0                             | 21                                  |
| 17. | Agriculture, forestry, fishing and hunting                            | 11            | 22                 | 25.5                             | 21                                  |
| 18. | Management of companies and enterprises                               | 55            | 17                 | 28.4                             | 21                                  |
| 19. | Utilities                                                             | 22            | 16                 | 28.2                             | 22                                  |
| 20. | Mining, quarrying, and oil and gas extraction                         | 21            | 12                 | 21.2                             | 21                                  |