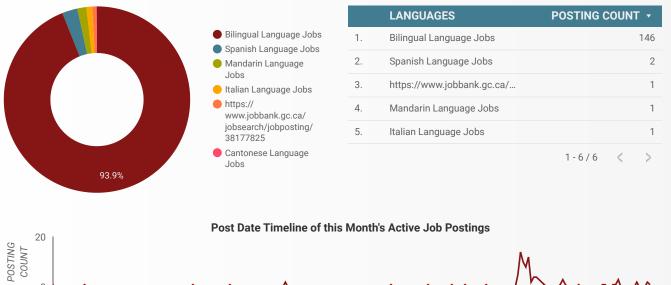

Who is hiring and what occupations are being recruited?

Page 12 of 20

|                                                        | MULTILING           | GUAL JOB POST                                                    | INGS BY THE NUN                                                                                           | IBERS —   |                   | OF DAYS    | POSTED                                                                                      |
|--------------------------------------------------------|---------------------|------------------------------------------------------------------|-----------------------------------------------------------------------------------------------------------|-----------|-------------------|------------|---------------------------------------------------------------------------------------------|
| ACTIV                                                  | /E POSTINGS         | NEW POSTINGS                                                     | COMPANIES                                                                                                 | LANGUAGES | ; .               | AVERAGE    | MEDIAN                                                                                      |
| 1                                                      | 152                 | 0                                                                | 100                                                                                                       | 6         |                   | 22.8       | 21 _                                                                                        |
| /hat language                                          | skills are emplo    | oyers looking for by o                                           | <b>GS BY SKILL</b><br>accupational skill level?<br>upations usually requiring to<br>prenticeship training |           | 16                | 46         | <ul> <li>NOC Skill Level A</li> <li>NOC Skill Level B</li> <li>NOC Skill Level C</li> </ul> |
|                                                        |                     |                                                                  |                                                                                                           |           |                   |            | 😑 NOC Skill Level D                                                                         |
| 4.6                                                    | Level D - Usually o | secondary education or<br>on-the-job training<br>C Skill Level A | occupation-specific trainin<br>NOC Skill Level B                                                          |           | NOC Skill Level C | 35         | POSTING COUN                                                                                |
| 16 skill i<br>anguages                                 | Level D - Usually o | on-the-job training                                              |                                                                                                           |           | SKI               | 15         | NOC Skill Level D     NOC Skill Level D     NOC Skill Level D                               |
| 16 Skill I<br>ANGUAGES<br>lingual Lang                 | Level D - Usually o | on-the-job training<br>C Skill Level A                           |                                                                                                           | 1         | SKI               | LL LEVEL / | POSTING COUN                                                                                |
| ANGUAGES<br>lingual Lang<br>panish Lang                | Level D - Usually o | on-the-job training<br>C Skill Level A                           |                                                                                                           | 42        | SKI               | LL LEVEL / | POSTING COUN                                                                                |
| ANGUAGES<br>lingual Lang<br>banish Lang<br>antonese La | Level D - Usually o | on-the-job training<br>C Skill Level A                           |                                                                                                           | 42        | SKI               | LL LEVEL / | POSTING COUN                                                                                |
| 16 Skill I                                             | Level D - Usually o | on-the-job training<br>C Skill Level A                           |                                                                                                           | 42        | SKI               | 15         | POSTING COUN                                                                                |

#### LANGUAGE SKILLS BREAKDOWN

Which kinds of language skills do employers seek?

Page 13 of 20

#### LANGUAGE SKILLS BEING RECRUITED BY JOB CATEGORY

What language skills are sought by 1-Digit NOC?

| BROAD OCCUPATIONAL CATEGORY                                       | Bilingual | Spanish | Cantones | https://w | Italian La | Mandarin | Grand total |
|-------------------------------------------------------------------|-----------|---------|----------|-----------|------------|----------|-------------|
| Business, finance and administration occup                        | 22        | 2       |          |           |            | 1        | 25          |
| Health occupations                                                | 16        |         |          |           |            |          | 16          |
| Management occupations                                            | 11        |         |          |           |            |          | 11          |
| Natural and applied sciences and related o                        | 4         |         |          |           |            |          | 4           |
| Natural resources, agriculture and related p                      | 1         |         |          |           |            |          | 1           |
| Occupations in art, culture, recreation and s                     | 9         |         |          |           |            |          | 9           |
| Occupations in education, law and social, $\ensuremath{c}\xspace$ | 30        |         |          |           |            |          | 30          |
| Occupations in manufacturing and utilities                        | 3         |         |          |           |            |          | 3           |
| Other labourers in processing, manufacturi                        |           |         |          | 1         |            |          | 1           |
| Sales and service occupations                                     | 34        |         | 1        |           | 1          |          | 36          |
| Grand total                                                       | 138       | 2       | 1        | 1         | 1          | 1        | 144         |