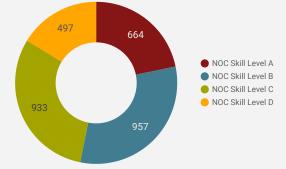

#### JOB POSTINGS BY SKILL LEVEL

What education do occupations typically require?

Skill Level A = Usually University education | Skill Level B = Usually College education or Apprenticeship training | Skill Level C = Usually Secondary education or occupation-specific training | Skill Level D = Usually on-the-job training