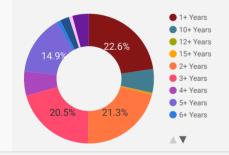

|
| 7.  | Deep River        | 205                | 23.2                          | 21                               |
| 8.  | Petawawa          | 153                | 19.7                          | 21                               |
| 9.  | Mississippi Mills | 127                | 21.4                          | 21                               |
| 10. | Laurentian Hills  | 106                | 20.1                          | 21                               |
| 11. | Whitewater Region | 33                 | 21.3                          | 21                               |
|     |                   |                    | 1 -                           | 25/25 < >                        |



Full-time vs Part-time







#### **JOB EXPERIENCE**

Job Postings by Experience Level Required



### JOB POSTINGS BY JOB CATEGORY

JOB POSTINGS BY COUNTY/CITY/TOWN

POSTING

1.047

709

708

329

AVG POSTING LENGTH IN DAYS

22.4

22.2

25.1

25.0

How many job postings were active for at least 1 day this month?

What broad occupational category is being recruited?

**UPPER TIER** 

Renfrew County

Lanark County

Pembroke

Smiths Falls

1.

2.

3.

4.



#### JOB POSTINGS BY SKILL LEVEL

What education do occupations typically require?

MEDIAN POSTING LENGTH IN DAYS

21

21

21

21



Skill Level A = Usually University education | Skill Level B = Usually College education or Apprenticeship training | Skill Level C = Usually Secondary education or occupation-specific training | Skill Level D = Usually on-the-job training



Page 6 of 20

#### **TOP HIRING EMPLOYERS & AGENCIES**

Who i