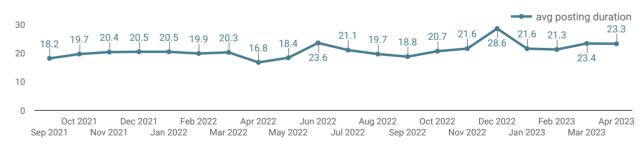

#### **AVG & MEDIAN POSTING LENGTH BY DAYS**

How long are employers having to recruit for to find candidates to fill their job vacancies?