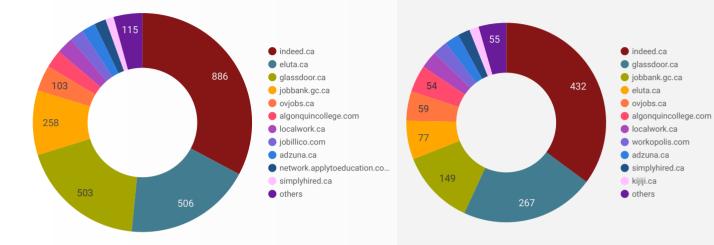

#### NUMBER OF ACTIVE JOB BOARDS

How many job postings were active for at least 1 day this month on these job boards?