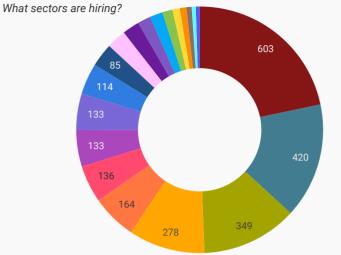

#### **TOP HIRING SECTORS BY 2-DIGIT NAICS CODE**

Health care and social assistance

- Real estate and rental and leasing
- Arts, entertainment and recreation
- Wholesale trade
- Information and cultural industries
- Agriculture, forestry, fishing and hunting
- Management of companies and enterprises
- Utilities
- Mining, quarrying, and oil and gas extraction

|     | 2-DIGIT NAICS LABEL                                                   | NAICS<br>CODE | POSTING<br>COUNT + | AVG POSTING<br>LENGTH IN<br>DAYS | MEDIAN<br>POSTING<br>LENGTH IN DAYS |
|-----|-----------------------------------------------------------------------|---------------|--------------------|----------------------------------|-------------------------------------|
| 1.  | Health care and social assistance                                     | 62            | 603                | 21.7                             | 21                                  |
| 2.  | Retail trade                                                          | 44-45         | 420                | 20.2                             | 21                                  |
| 3.  | Professional, scientific and technical services                       | 54            | 349                | 20.7                             | 21                                  |
| 4.  | Accommodation and food services                                       | 72            | 278                | 35.3                             | 21                                  |
| 5.  | Construction                                                          | 23            | 164                | 26.2                             | 21                                  |
| 6.  | Manufacturing                                                         | 31-33         | 136                | 24.7                             | 21                                  |
| 7.  | Administrative and support, waste management and remediation services | 56            | 133                | 31.0                             | 21                                  |
| 8.  | Educational services                                                  | 61            | 133                | 17.2                             | 13                                  |
| 9.  | Public administration                                                 | 91            | 114                | 19.5                             | 21                                  |
| 10. | Other services (except public administration)                         | 81            | 85                 | 18.6                             | 21                                  |
| 11. | Finance and insurance                                                 | 52            | 71                 | 19.2                             | 21                                  |
| 12. | Transportation and warehousing                                        | 48-49         | 62                 | 26.4                             | 21                                  |
| 13. | Real estate and rental and leasing                                    | 53            | 48                 | 26.0                             | 21                                  |
| 14. | Arts, entertainment and recreation                                    | 71            | 47                 | 22.2                             | 21                                  |
| 15. | Wholesale trade                                                       | 41            | 37                 | 27.7                             | 21                                  |
| 16. | Information and cultural industries                                   | 51            | 27                 | 27.4                             | 21                                  |
| 17. | Agriculture, forestry, fishing and hunting                            | 11            | 24                 | 21.0                             | 21                                  |
| 18. | Management of companies and enterprises                               | 55            | 19                 | 26.0                             | 21                                  |
| 19. | Utilities                                                             | 22            | 15                 | 19.3                             | 21                                  |
| 20. | Mining, quarrying, and oil and gas extraction                         | 21            | 14                 | 20.0                             | 21                                  |