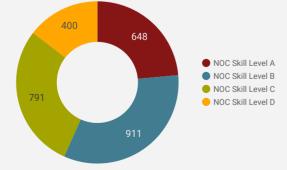

#### JOB POSTINGS BY SKILL LEVEL

What education do occupations typically require?

MEDIAN POSTING LENGTH IN DAYS

21

21

21

21

Skill Level A = Usually University education | Skill Level B = Usually College education or Apprenticeship training | Skill Level C = Usually Secondary education or occupation-specific training | Skill Level D = Usually on-the-job training