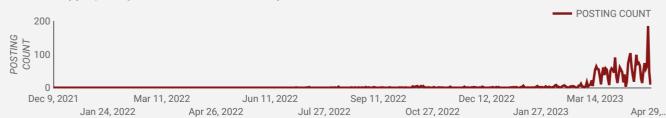

#### POST DATE TIMELINE FOR THIS MONTH'S ACTIVE JOB POSTINGS

How many job postings were active for at least 1 day this month?

Who is hiring and what occupations are being recruited?

Page 3 of 20