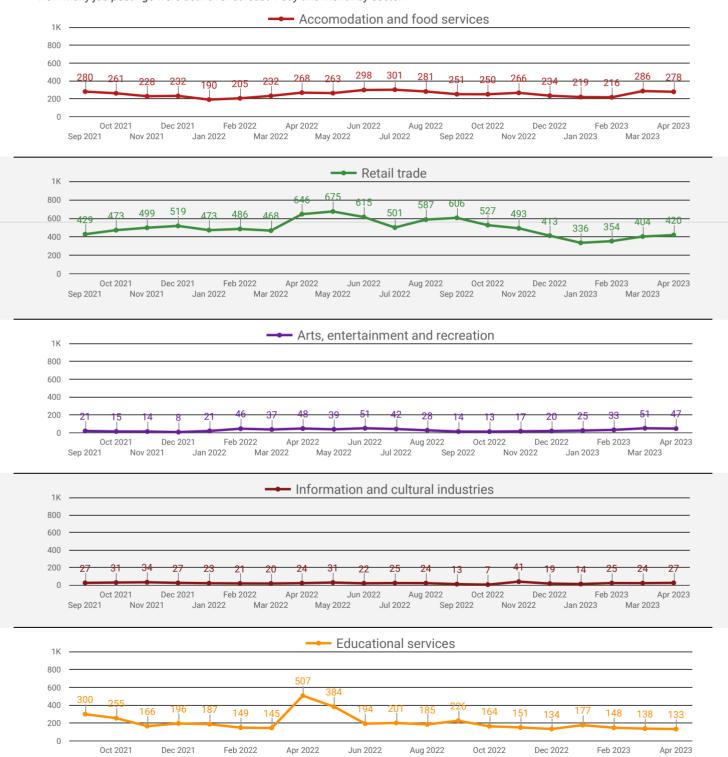

#### DEMAND BY IMPACTED SECTOR

How many job postings were active for at least 1 day this month by sector?

Sep 2022 May 2022 Jul 2022 Sep 2021 Nov 2021 Jan 2022 Mar 2022 Nov 2022 Jan 2023 Mar 2023

NOTE: This graph cannot be filtered using the controls on the cover page

#### **TOP HIRING SECTORS BY 2-DIGIT NAICS CODE**

Health care and social assistance

- Real estate and rental and leasing
- Arts, entertainment and recreation
- Wholesale trade
- Information and cultural industries
- Agriculture, forestry, fishing and hunting
- Management of companies and enterprises
- Utilities
- Mining, quarrying, and oil and gas extraction

|     | 2-DIGIT NAICS LABEL                                                   | NAICS<br>CODE | POSTING<br>COUNT + | AVG POSTING<br>LENGTH IN<br>DAYS | MEDIAN<br>POSTING<br>LENGTH IN DAYS |
|-----|-----------------------------------------------------------------------|---------------|--------------------|----------------------------------|-------------------------------------|
| 1.  | Health care and social assistance                                     | 62            | 603                | 21.7                             | 21                                  |
| 2.  | Retail trade                                                          | 44-45         | 420                | 20.2                             | 21                                  |
| 3.  | Professional, scientific and technical services                       | 54            | 349                | 20.7                             | 21                                  |
| 4.  | Accommodation and food services                                       | 72            | 278                | 35.3                             | 21                                  |
| 5.  | Construction                                                          | 23            | 164                | 26.2                             | 21                                  |
| 6.  | Manufacturing                                                         | 31-33         | 136                | 24.7                             | 21                                  |
| 7.  | Administrative and support, waste management and remediation services | 56            | 133                | 31.0                             | 21                                  |
| 8.  | Educational services                                                  | 61            | 133                | 17.2                             | 13                                  |
| 9.  | Public administration                                                 | 91            | 114                | 19.5                             | 21                                  |
| 10. | Other services (except public administration)                         | 81            | 85                 | 18.6                             | 21                                  |
| 11. | Finance and insurance                                                 | 52            | 71                 | 19.2                             | 21                                  |
| 12. | Transportation and warehousing                                        | 48-49         | 62                 | 26.4                             | 21                                  |
| 13. | Real estate and rental and leasing                                    | 53            | 48                 | 26.0                             | 21                                  |
| 14. | Arts, entertainment and recreation                                    | 71            | 47                 | 22.2                             | 21                                  |
| 15. | Wholesale trade                                                       | 41            | 37                 | 27.7                             | 21                                  |
| 16. | Information and cultural industries                                   | 51            | 27                 | 27.4                             | 21                                  |
| 17. | Agriculture, forestry, fishing and hunting                            | 11            | 24                 | 21.0                             | 21                                  |
| 18. | Management of companies and enterprises                               | 55            | 19                 | 26.0                             | 21                                  |
| 19. | Utilities                                                             | 22            | 15                 | 19.3                             | 21                                  |
| 20. | Mining, quarrying, and oil and gas extraction                         | 21            | 14                 | 20.0                             | 21                                  |