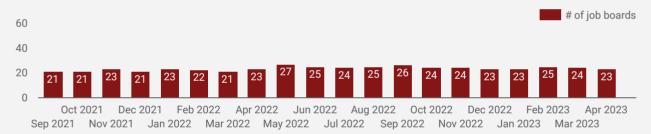

#### NUMBER OF ACTIVE JOB BOARDS

How many job postings were active for at least 1 day this month on these job boards?