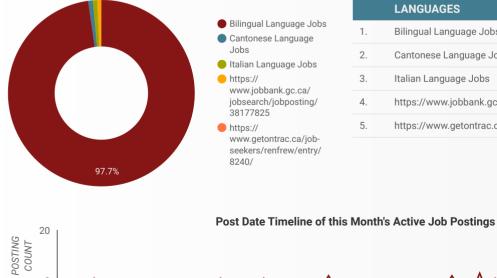

Who is hiring and what occupations are being recruited?

Page 12 of 20

|                                                     | — MULTILINO                                                            | GUAL JOB POST                                                            | INGS BY THE NU                                      | MBERS —   | <b>#</b>                          | OF DAYS          |                                                                                             |
|-----------------------------------------------------|------------------------------------------------------------------------|--------------------------------------------------------------------------|-----------------------------------------------------|-----------|-----------------------------------|------------------|---------------------------------------------------------------------------------------------|
| A                                                   | ACTIVE POSTINGS 314                                                    | NEW POSTINGS                                                             | companies 204                                       | LANGUAGES |                                   | average<br>20.4  | MEDIAN                                                                                      |
| What langu<br>70                                    | age skills are emplo<br>Skill Level A - Manage                         | oyers looking for by                                                     | GS BY SKILL<br>occupational skill level             | ?         | 2                                 | 70               | <ul> <li>NOC Skill Level A</li> <li>NOC Skill Level B</li> <li>NOC Skill Level C</li> </ul> |
| 87                                                  | ,                                                                      |                                                                          | prenticeship training<br>occupation-specific traini | ng        | 87                                | 107              | NOC Skill Level D                                                                           |
| 87                                                  | Skill Level C - Usually Skill Level D - Usually                        | secondary education or                                                   |                                                     |           | 87<br>Strate<br>NOC Skill Level C | 107              | · · · · · · · · · · · · · · · · · · ·                                                       |
| 87<br>42                                            | Skill Level C - Usually<br>Skill Level D - Usually<br>S NO             | secondary education or<br>on-the-job training                            | occupation-specific traini<br>NOC Skill Level B     |           |                                   | 107<br>107<br>40 | NOC Skill Level D                                                                           |
| 87<br>42<br>ANGUAGES                                | Skill Level C - Usually<br>Skill Level D - Usually<br>NO               | secondary education or<br>on-the-job training<br>DC Skill Level A        | occupation-specific traini<br>NOC Skill Level B     |           |                                   | LL LEVEL /       | NOC Skill Level D                                                                           |
| 87<br>42<br>ANGUAGES<br>illingual Lan<br>antonese L | Skill Level C - Usually<br>Skill Level D - Usually<br>NO<br>ng 70      | secondary education or<br>on-the-job training<br>DC Skill Level A        | occupation-specific traini<br>NOC Skill Level B     | 84        |                                   | LL LEVEL /       | NOC Skill Level D                                                                           |
| 87<br>42                                            | Skill Level C - Usually<br>Skill Level D - Usually<br>NO<br>ng 70<br>a | secondary education or<br>on-the-job training<br>DC Skill Level A<br>105 | occupation-specific traini<br>NOC Skill Level B     | 84        |                                   | LL LEVEL /       | NOC Skill Level D                                                                           |

#### LANGUAGE SKILLS BREAKDOWN

Which kinds of language skills do employers seek?

|    | LANGUAGES                  | POSTING COUNT 🔻 |
|----|----------------------------|-----------------|
| 1. | Bilingual Language Jobs    | 307             |
| 2. | Cantonese Language Jobs    | 3               |
| 3. | Italian Language Jobs      | 2               |
| 4. | https://www.jobbank.gc.ca/ | 1               |
| 5. | https://www.getontrac.ca/j | 1               |
|    |                            | 1-5/5 < >       |