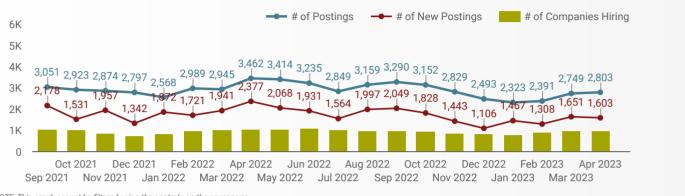

#### JOB POSTINGS BY MONTH

How many job postings were active for at least 1 day this month?

NOTE: This graph cannot be filtered using the controls on the cover page