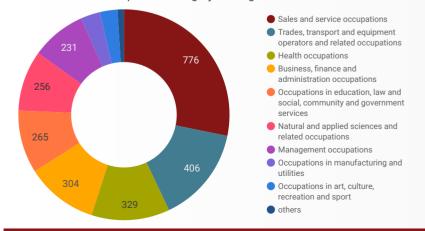

### JOB POSTINGS BY JOB CATEGORY

JOB POSTINGS BY COUNTY/CITY/TOWN

POSTING

1.047

709

708

329

AVG POSTING LENGTH IN DAYS

22.4

22.2

25.1

25.0

How many job postings were active for at least 1 day this month?

What broad occupational category is being recruited?

**UPPER TIER** 

Renfrew County