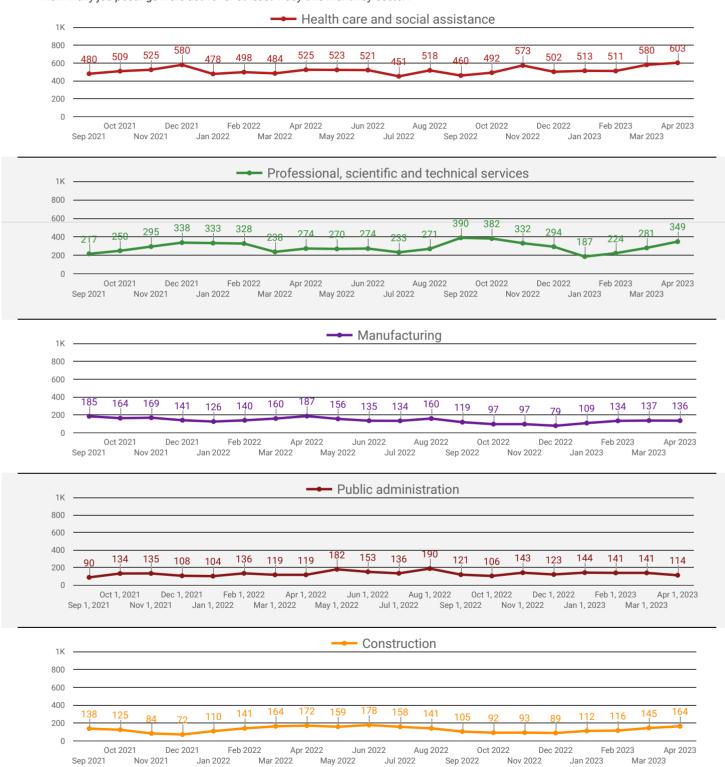

#### **DEMAND BY KEY SECTOR**

How many job postings were active for at least 1 day this month by sector?

NOTE: This graph cannot be filtered using the controls on the cover page

Who is hiring and what occupations are being recruited?

#### **TOP HIRING SECTORS BY 2-DIGIT NAICS CODE**

Health care and social assistance

- Real estate and rental and leasing
- Arts, entertainment and recreation
- Wholesale trade
- Information and cultural industries
- Agriculture, forestry, fishing and hunting
- Management of companies and enterprises
- Utilities
- Mining, quarrying, and oil and gas extraction

|     | 2-DIGIT NAICS LABEL                                                   | NAICS<br>CODE | POSTING<br>COUNT + | AVG POSTING<br>LENGTH IN<br>DAYS | MEDIAN<br>POSTING<br>LENGTH IN DAYS |
|-----|-----------------------------------------------------------------------|---------------|--------------------|----------------------------------|-------------------------------------|
| 1.  | Health care and social assistance                                     | 62            | 603                | 21.7                             | 21                                  |
| 2.  | Retail trade                                                          | 44-45         | 420                | 20.2                             | 21                                  |
| 3.  | Professional, scientific and technical services                       | 54            | 349                | 20.7                             | 21                                  |
| 4.  | Accommodation and food services                                       | 72            | 278                | 35.3                             | 21                                  |
| 5.  | Construction                                                          | 23            | 164                | 26.2                             | 21                                  |
| 6.  | Manufacturing                                                         | 31-33         | 136                | 24.7                             | 21                                  |
| 7.  | Administrative and support, waste management and remediation services | 56            | 133                | 31.0                             | 21                                  |
| 8.  | Educational services                                                  | 61            | 133                | 17.2                             | 13                                  |
| 9.  | Public administration                                                 | 91            | 114                | 19.5                             | 21                                  |
| 10. | Other services (except public administration)                         | 81            | 85                 | 18.6                             | 21                                  |
| 11. | Finance and insurance                                                 | 52            | 71                 | 19.2                             | 21                                  |
| 12. | Transportation and warehousing                                        | 48-49         | 62                 | 26.4                             | 21                                  |
| 13. | Real estate and rental and leasing                                    | 53            | 48                 | 26.0                             | 21                                  |
| 14. | Arts, entertainment and recreation                                    | 71            | 47                 | 22.2                             | 21                                  |
| 15. | Wholesale trade                                                       | 41            | 37                 | 27.7                             | 21                                  |
| 16. | Information and cultural industries                                   | 51            | 27                 | 27.4                             | 21                                  |
| 17. | Agriculture, forestry, fishing and hunting                            | 11            | 24                 | 21.0                             | 21                                  |
| 18. | Management of companies and enterprises                               | 55            | 19                 | 26.0                             | 21                                  |
| 19. | Utilities                                                             | 22            | 15                 | 19.3                             | 21                                  |
| 20. | Mining, quarrying, and oil and gas extraction                         | 21            | 14                 | 20.0                             | 21                                  |