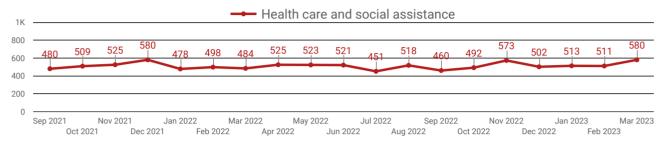

#### **TOP HIRING SECTORS BY 2-DIGIT NAICS CODE**

- Health care and social assistance
- Retail trade
- Accommodation and food services
- Professional, scientific and technical services
- Administrative and support, waste management and remediation...
- Construction
- Public administration
- Educational services
- Manufacturing
- Other services (except public administration)
- Finance and insurance
- Transportation and warehousing
- Arts, entertainment and recreation
- Real estate and rental and leasing
- Wholesale trade
- Agriculture, forestry, fishing and hunting
- Information and cultural industries
- Mining, quarrying, and oil and gas extraction
- Management of companies and enterprises
- Utilities

|     | 2-DIGIT NAICS LABEL                                                   | NAICS<br>CODE | POSTING<br>COUNT • | AVG POSTING<br>LENGTH IN<br>DAYS | MEDIAN<br>POSTING<br>LENGTH IN DAYS |
|-----|-----------------------------------------------------------------------|---------------|--------------------|----------------------------------|-------------------------------------|
| 1.  | Health care and social assistance                                     | 62            | 580                | 23.4                             | 21                                  |
| 2.  | Retail trade                                                          | 44-45         | 404                | 19.6                             | 21                                  |
| 3.  | Accommodation and food services                                       | 72            | 286                | 30.0                             | 21                                  |
| 4.  | Professional, scientific and technical services                       | 54            | 281                | 24.1                             | 21                                  |
| 5.  | Administrative and support, waste management and remediation services | 56            | 149                | 20.8                             | 21                                  |
| 6.  | Construction                                                          | 23            | 145                | 26.1                             | 21                                  |
| 7.  | Public administration                                                 | 91            | 141                | 27.5                             | 21                                  |
| 8.  | Educational services                                                  | 61            | 138                | 16.8                             | 8                                   |
| 9.  | Manufacturing                                                         | 31-33         | 137                | 25.4                             | 21                                  |
| 10. | Other services (except public administration)                         | 81            | 90                 | 27.2                             | 21                                  |
| 11. | Finance and insurance                                                 | 52            | 77                 | 19.9                             | 21                                  |
| 12. | Transportation and warehousing                                        | 48-49         | 62                 | 25.3                             | 21                                  |
| 13. | Arts, entertainment and recreation                                    | 71            | 51                 | 20.1                             | 21                                  |
| 14. | Real estate and rental and leasing                                    | 53            | 44                 | 20.1                             | 21                                  |
| 15. | Wholesale trade                                                       | 41            | 35                 | 25.1                             | 21                                  |
| 16. | Agriculture, forestry, fishing and hunting                            | 11            | 29                 | 25.0                             | 21                                  |
| 17. | Information and cultural industries                                   | 51            | 24                 | 17.0                             | 18                                  |
| 18. | Mining, quarrying, and oil and gas extraction                         | 21            | 22                 | 21.0                             | 21                                  |
| 19. | Management of companies and enterprises                               | 55            | 17                 | 23.8                             | 21                                  |
| 20. | Utilities                                                             | 22            | 9                  | 18.6                             | 21                                  |