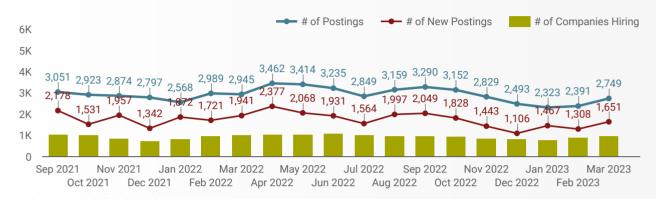

Who is hiring and what occupations are being recruited?

Page 2 of 20

How many job postings were active for at least 1 day this month?

NOTE: This graph cannot be filtered using the controls on the cover page

# POST DATE TIMELINE FOR THIS MONTH'S ACTIVE JOB POSTINGS

How many job postings were active for at least 1 day this month?

Page 3 of 20