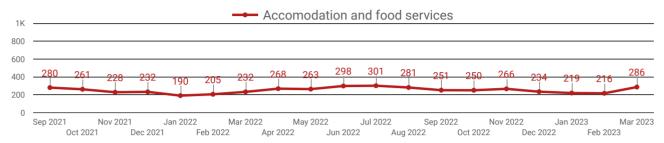

#### **DEMAND BY IMPACTED SECTOR**

How many job postings were active for at least 1 day this month by sector?

NOTE: This graph cannot be filtered using the controls on the cover page

|     | 2-DIGIT NAICS LABEL                                                   | NAICS<br>CODE | POSTING<br>COUNT • | AVG POSTING<br>LENGTH IN<br>DAYS | MEDIAN<br>POSTING<br>LENGTH IN DAYS |
|-----|-----------------------------------------------------------------------|---------------|--------------------|----------------------------------|-------------------------------------|
| 1.  | Health care and social assistance                                     | 62            | 580                | 23.4                             | 21                                  |
| 2.  | Retail trade                                                          | 44-45         | 404                | 19.6                             | 21                                  |
| 3.  | Accommodation and food services                                       | 72            | 286                | 30.0                             | 21                                  |
| 4.  | Professional, scientific and technical services                       | 54            | 281                | 24.1                             | 21                                  |
| 5.  | Administrative and support, waste management and remediation services | 56            | 149                | 20.8                             | 21                                  |
| 6.  | Construction                                                          | 23            | 145                | 26.1                             | 21                                  |
| 7.  | Public administration                                                 | 91            | 141                | 27.5                             | 21                                  |
| 8.  | Educational services                                                  | 61            | 138                | 16.8                             | 8                                   |
| 9.  | Manufacturing                                                         | 31-33         | 137                | 25.4                             | 21                                  |
| 10. | Other services (except public administration)                         | 81            | 90                 | 27.2                             | 21                                  |
| 11. | Finance and insurance                                                 | 52            | 77                 | 19.9                             | 21                                  |
| 12. | Transportation and warehousing                                        | 48-49         | 62                 | 25.3                             | 21                                  |
| 13. | Arts, entertainment and recreation                                    | 71            | 51                 | 20.1                             | 21                                  |
| 14. | Real estate and rental and leasing                                    | 53            | 44                 | 20.1                             | 21                                  |
| 15. | Wholesale trade                                                       | 41            | 35                 | 25.1                             | 21                                  |
| 16. | Agriculture, forestry, fishing and hunting                            | 11            | 29                 | 25.0                             | 21                                  |
| 17. | Information and cultural industries                                   | 51            | 24                 | 17.0                             | 18                                  |
| 18. | Mining, quarrying, and oil and gas extraction                         | 21            | 22                 | 21.0                             | 21                                  |
| 19. | Management of companies and enterprises                               | 55            | 17                 | 23.8                             | 21                                  |
| 20. | Utilities                                                             | 22            | 9                  | 18.6                             | 21                                  |