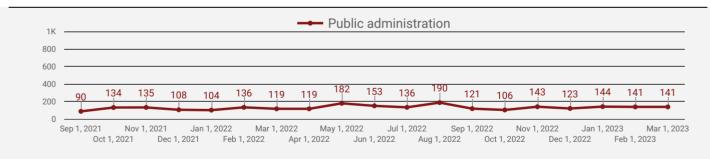

#### **TOP HIRING SECTORS BY 2-DIGIT NAICS CODE**

- Health care and social assistance
- Retail trade
- Accommodation and food services
- Professional, scientific and technical services
- Administrative and support, waste management and remediation...
- Construction
- Public administration
- Educational services
- Manufacturing
- Other services (except public administration)
- Finance and insurance
- Transportation and warehousing
- Arts, entertainment and recreation
- Real estate and rental and leasing
- Wholesale trade
- Agriculture, forestry, fishing and hunting
- Information and cultural industries
- Mining, quarrying, and oil and gas extraction
- Management of companies and enterprises
- Utilities

|     | 2-DIGIT NAICS LABEL                                                   | NAICS<br>CODE | POSTING<br>COUNT • | AVG POSTING<br>LENGTH IN<br>DAYS | MEDIAN<br>POSTING<br>LENGTH IN DAYS |
|-----|-----------------------------------------------------------------------|---------------|--------------------|----------------------------------|-------------------------------------|
| 1.  | Health care and social assistance                                     | 62            | 580                | 23.4                             | 21                                  |
| 2.  | Retail trade                                                          | 44-45         | 404                | 19.6                             | 21                                  |
| 3.  | Accommodation and food services                                       | 72            | 286                | 30.0                             | 21                                  |
| 4.  | Professional, scientific and technical services                       | 54            | 281                | 24.1                             | 21                                  |
| 5.  | Administrative and support, waste management and remediation services | 56            | 149                | 20.8                             | 21                                  |
| 6.  | Construction                                                          | 23            | 145                | 26.1                             | 21                                  |
| 7.  | Public administration                                                 | 91            | 141                | 27.5                             | 21                                  |
| 8.  | Educational services                                                  | 61            | 138                | 16.8                             | 8                                   |
| 9.  | Manufacturing                                                         | 31-33         | 137                | 25.4                             | 21                                  |
| 10. | Other services (except public administration)                         | 81            | 90                 | 27.2                             | 21                                  |
| 11. | Finance and insurance                                                 | 52            | 77                 | 19.9                             | 21                                  |
| 12. | Transportation and warehousing                                        | 48-49         | 62                 | 25.3                             | 21                                  |
| 13. | Arts, entertainment and recreation                                    | 71            | 51                 | 20.1                             | 21                                  |
| 14. | Real estate and rental and leasing                                    | 53            | 44                 | 20.1                             | 21                                  |
| 15. | Wholesale trade                                                       | 41            | 35                 | 25.1                             | 21                                  |
| 16. | Agriculture, forestry, fishing and hunting                            | 11            | 29                 | 25.0                             | 21                                  |
| 17. | Information and cultural industries                                   | 51            | 24                 | 17.0                             | 18                                  |
| 18. | Mining, quarrying, and oil and gas extraction                         | 21            | 22                 | 21.0                             | 21                                  |
| 19. | Management of companies and enterprises                               | 55            | 17                 | 23.8                             | 21                                  |
| 20. | Utilities                                                             | 22            | 9                  | 18.6                             | 21                                  |