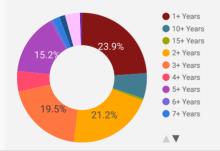

y job postings were active for at least 1 day this month?

|    | UPPER TIER     | POSTING<br>COUNT • | AVG POSTING<br>LENGTH IN DAYS | MEDIAN POSTING<br>LENGTH IN DAYS |
|----|----------------|--------------------|-------------------------------|----------------------------------|
| 1. | Renfrew County | 945                | 25.0                          | 21                               |
| 2. | Lanark County  | 802                | 22.2                          | 21                               |
| 3. | Pembroke       | 671                | 22.8                          | 21                               |
| 4. | Smiths Falls   | 314                | 23.3                          | 21                               |

#### **JOB EXPERIENCE**

Job Postings by Experience Level Required



#### **JOB POSTINGS BY JOB CATEGORY**

What broad occupational category is being recruited?



#### JOB POSTINGS BY SKILL LEVEL

What education do occupations typically require?



Skill Level A = Usually University education | Skill Level B = Usually College education or Apprenticeship training | Skill Level C = Usually Secondary education or occupation-specific training | Skill Level D = Usually on-the-job training

Who is hiring and what occupations are being recruited?

Page 6 of 20

# **TOP HIRING EMPLOYERS & AGENCIES**

Who is hiring?

|     | COMPANY                                                | MUNICIPALITY     | POSTINGS<br>COUNT * | AVG POSTING<br>LENGTH IN DAYS | MEDIAN POSTING<br>LENGTH IN DAYS |
|-----|--------------------------------------------------------|-------------