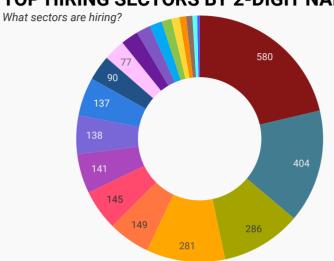

#### **TOP HIRING SECTORS BY 2-DIGIT NAICS CODE**

- Health care and social assistance
- Retail trade
- Accommodation and food services
- Professional, scientific and technical services
- Administrative and support, waste management and remediation...
- Construction
- Public administration
- Educational services
- Manufacturing
- Other services (except public administration)
- Finance and insurance
- Transportation and warehousing
- Arts, entertainment and recreation
- Real estate and rental and leasing
- Wholesale trade
- Agriculture, forestry, fishing and hunting
- Information and cultural industries
- Mining, quarrying, and oil and gas extraction
- Management of companies and enterprises
- Utilities

|     | 2-DIGIT NAICS LABEL                                                   | NAICS<br>CODE | POSTING<br>COUNT • | AVG POSTING<br>LENGTH IN<br>DAYS | MEDIAN<br>POSTING<br>LENGTH IN DAYS |
|-----|-----------------------------------------------------------------------|---------------|--------------------|----------------------------------|-------------------------------------|
| 1.  | Health care and social assistance                                     | 62            | 580                | 23.4                             | 21                                  |
| 2.  | Retail trade                                                          | 44-45         | 404                | 19.6                             | 21                                  |
| 3.  | Accommodation and food services                                       | 72            | 286                | 30.0                             | 21                                  |
| 4.  | Professional, scientific and technical services                       | 54            | 281                | 24.1                             | 21                                  |
| 5.  | Administrative and support, waste management and remediation services | 56            | 149                | 20.8                             | 21                                  |
| 6.  | Construction                                                          | 23            | 145                | 26.1                             | 21                                  |
| 7.  | Public administration                                                 | 91            | 141                | 27.5                             | 21                                  |
| 8.  | Educational services                                                  | 61            | 138                | 16.8                             | 8                                   |
| 9.  | Manufacturing                                                         | 31-33         | 137                | 25.4                             | 21                                  |
| 10. | Other services (except public administration)                         | 81            | 90                 | 27.2                             | 21                                  |
| 11. | Finance and insurance                                                 | 52            | 77                 | 19.9                             | 21                                  |
| 12. | Transportation and warehousing                                        | 48-49         | 62                 | 25.3                             | 21                                  |
| 13. | Arts, entertainment and recreation                                    | 71            | 51                 | 20.1                             | 21                                  |
| 14. | Real estate and rental and leasing                                    | 53            | 44                 | 20.1                             | 21                                  |
| 15. | Wholesale trade                                                       | 41            | 35                 | 25.1                             | 21                                  |
| 16. | Agriculture, forestry, fishing and hunting                            | 11            | 29                 | 25.0                             | 21                                  |
| 17. | Information and cultural industries                                   | 51            | 24                 | 17.0                             | 18                                  |
| 18. | Mining, quarrying, and oil and gas extraction                         | 21            | 22                 | 21.0                             | 21                                  |
| 19. | Management of companies and enterprises                               | 55            | 17                 | 23.8                             | 21                                  |
| 20. | Utilities                                                             | 22            | 9                  | 18.6                             | 21                                  |