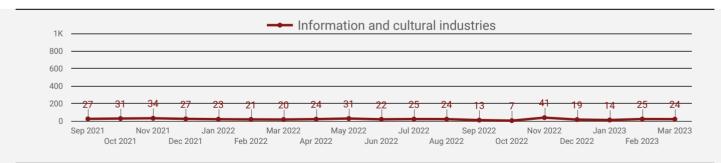

#### **TOP HIRING SECTORS BY 2-DIGIT NAICS CODE**

- Health care and social assistance
- Retail trade
- Accommodation and food services
- Professional, scientific and technical services
- Administrative and support, waste management and remediation...
- Construction
- Public administration
- Educational services
- Manufacturing
- Other services (except public administration)
- Finance and insurance
- Transportation and warehousing
- Arts, entertainment and recreation
- Real estate and rental and leasing
- Wholesale trade
- Agriculture, forestry, fishing and hunting
- Information and cultural industries
- Mining, quarrying, and oil and gas extraction
- Management of companies and enterprises
- Utilities

|     | 2-DIGIT NAICS LABEL                                                   | NAICS<br>CODE | POSTING<br>COUNT • | AVG POSTING<br>LENGTH IN<br>DAYS | MEDIAN<br>POSTING<br>LENGTH IN DAYS |
|-----|-----------------------------------------------------------------------|---------------|--------------------|----------------------------------|-------------------------------------|
| 1.  | Health care and social assistance                                     | 62            | 580                | 23.4                             | 21                                  |
| 2.  | Retail trade                                                          | 44-45         | 404                | 19.6                             | 21                                  |
| 3.  | Accommodation and food services                                       | 72            | 286                | 30.0                             | 21                                  |
| 4.  | Professional, scientific and technical services                       | 54            | 281                | 24.1                             | 21                                  |
| 5.  | Administrative and support, waste management and remediation services | 56            | 149                | 20.8                             | 21                                  |
| 6.  | Construction                                                          | 23            | 145                | 26.1                             | 21                                  |
| 7.  | Public administration                                                 | 91            | 141                | 27.5                             | 21                                  |
| 8.  | Educational services                                                  | 61            | 138                | 16.8                             | 8                                   |
| 9.  | Manufacturing                                                         | 31-33         | 137                | 25.4                             | 21                                  |
| 10. | Other services (except public administration)                         | 81            | 90                 | 27.2                             | 21                                  |
| 11. | Finance and insurance                                                 | 52            | 77                 | 19.9                             | 21                                  |
| 12. | Transportation and warehousing                                        | 48-49         | 62                 | 25.3                             | 21                                  |
| 13. | Arts, entertainment and recreation                                    | 71            | 51                 | 20.1                             | 21                                  |
| 14. | Real estate and rental and leasing                                    | 53            | 44                 | 20.1                             | 21                                  |
| 15. | Wholesale trade                                                       | 41            | 35                 | 25.1                             | 21                                  |
| 16. | Agriculture, forestry, fishing and hunting                            | 11            | 29                 | 25.0                             | 21                                  |
| 17. | Information and cultural industries                                   | 51            | 24                 | 17.0                             | 18                                  |
| 18. | Mining, quarrying, and oil and gas extraction                         | 21            | 22                 | 21.0                             | 21                                  |
| 19. | Management of companies and enterprises                               | 55            | 17                 | 23.8                             | 21                                  |
| 20. | Utilities                                                             | 22            | 9                  | 18.6                             | 21                                  |