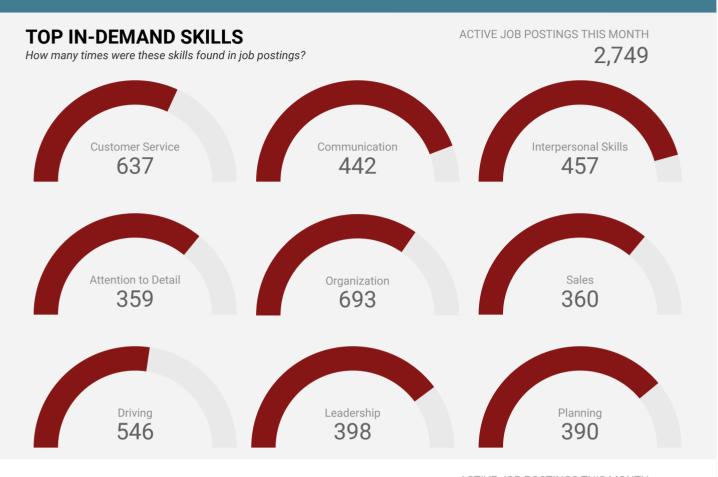

# **KEY JOB REQUIREMENTS**

How often are these requirements desired in job postings?

ACTIVE JOB POSTINGS THIS MONTH 2,749

Driver's License

41

First Aid

144

Regular Access to a Vehicle

143

Criminal Record Check

211

Microsoft Office

154

Food Safety

45

Page 9 of 20