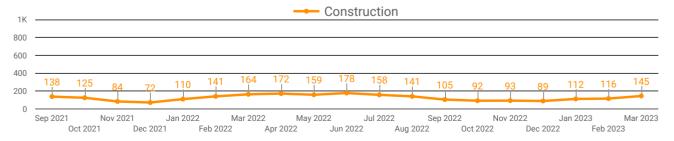

#### **DEMAND BY IMPACTED SECTOR**

How many job postings were active for at least 1 day this month by sector?

NOTE: This graph cannot be filtered using the controls on the cover page

|     | 2-DIGIT NAICS LABEL                                                   | NAICS<br>CODE | POSTING<br>COUNT • | AVG POSTING<br>LENGTH IN<br>DAYS | MEDIAN<br>POSTING<br>LENGTH IN DAYS |
|-----|-----------------------------------------------------------------------|---------------|--------------------|----------------------------------|-------------------------------------|
| 1.  | Health care and social assistance                                     | 62            | 580                | 23.4                             | 21                                  |
| 2.  | Retail trade                                                          | 44-45         | 404                | 19.6                             | 21                                  |
| 3.  | Accommodation and food services                                       | 72            | 286                | 30.0                             | 21                                  |
| 4.  | Professional, scientific and technical services                       | 54            | 281                | 24.1                             | 21                                  |
| 5.  | Administrative and support, waste management and remediation services | 56            | 149                | 20.8                             | 21                                  |
| 6.  | Construction                                                          | 23            | 145                | 26.1                             | 21                                  |
| 7.  | Public administration                                                 | 91            | 141                | 27.5                             | 21                                  |
| 8.  | Educational services                                                  | 61            | 138                | 16.8                             | 8                                   |
| 9.  | Manufacturing                                                         | 31-33         | 137                | 25.4                             | 21                                  |
| 10. | Other services (except public administration)                         | 81            | 90                 | 27.2                             | 21                                  |
| 11. | Finance and insurance                                                 | 52            | 77                 | 19.9                             | 21                                  |
| 12. | Transportation and warehousing                                        | 48-49         | 62                 | 25.3                             | 21                                  |
| 13. | Arts, entertainment and recreation                                    | 71            | 51                 | 20.1                             | 21                                  |
| 14. | Real estate and rental and leasing                                    | 53            | 44                 | 20.1                             | 21                                  |
| 15. | Wholesale trade                                                       | 41            | 35                 | 25.1                             | 21                                  |
| 16. | Agriculture, forestry, fishing and hunting                            | 11            | 29                 | 25.0                             | 21                                  |
| 17. | Information and cultural industries                                   | 51            | 24                 | 17.0                             | 18                                  |
| 18. | Mining, quarrying, and oil and gas extraction                         | 21            | 22                 | 21.0                             | 21                                  |
| 19. | Management of companies and enterprises                               | 55            | 17                 | 23.8                             | 21                                  |
| 20. | Utilities                                                             | 22            | 9                  | 18.6                             | 21                                  |