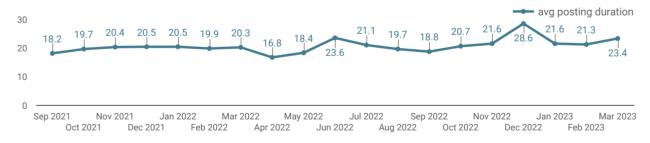

#### AVG & MEDIAN POSTING LENGTH BY DAYS

How long are employers having to recruit for to find candidates to fill their job vacancies?