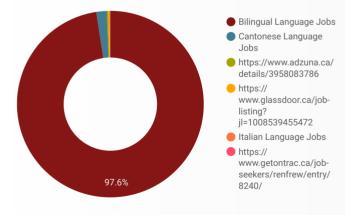

#### LANGUAGE SKILLS BREAKDOWN

Which kinds of language skills do employers seek?

|    | LANGUAGES                  | POSTING COUNT + |
|----|----------------------------|-----------------|
| 1. | Bilingual Language Jobs    | 384             |
| 2. | Cantonese Language Jobs    | 5               |
| 3. | Italian Language Jobs      | 1               |
| 4. | https://www.adzuna.ca/det  | 1               |
| 5. | https://www.glassdoor.ca/j | 1               |
|    |                            | 1-6/6 < >       |