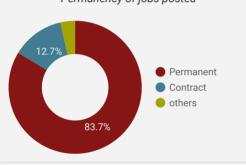

|
| 7.  | Petawawa          | 172                | 21.1                          | 21                               |
| 8.  | Laurentian Hills  | 158                | 20.7                          | 21                               |
| 9.  | Mississippi Mills | 111                | 22.2                          | 21                               |
| 10. | Deep River        | 87                 | 22.2                          | 21                               |
| 11. | Whitewater Region | 38                 | 24.1                          | 21                               |
|     |                   |                    | 1 -                           | - 23 / 23                        |

#### **JOB TYPE**

Full-time vs Part-time



#### JOB DURATION

Permanency of jobs posted



#### JOB POSTINGS BY COUNTY/CITY/TOWN

How many job postings were active for at least 1 day this month?

|    | UPPER TIER     | POSTING<br>COUNT • | AVG POSTING<br>LENGTH IN DAYS | MEDIAN POSTING<br>LENGTH IN DAYS |
|----|----------------|--------------------|-------------------------------|----------------------------------|
| 1. | Renfrew County | 945                | 25.0                          | 21                               |
| 2. | Lanark County  | 802                | 22.2                          | 21                               |
| 3. | Pembroke       | 671                | 22.8                          | 21                               |
| 4. | Smiths Falls   | 314                | 23.3                          | 21                               |

#### **JOB EXPERIENC