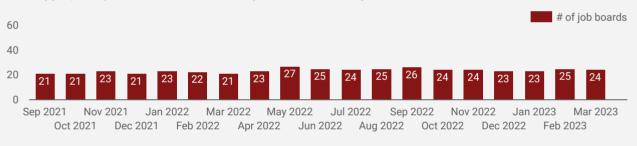

#### NUMBER OF ACTIVE JOB BOARDS

How many job postings were active for at least 1 day this month on these job boards?