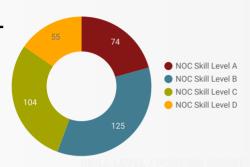

#### JOB POSTINGS BY SKILL LEVEL

What education do occupations typically require?

Skill Level A = Usually University education | Skill Level B = Usually College education or Apprenticeship training | Skill Level C = Usually Secondary education or occupation-specific training | Skill Level D = Usually on-the-job training

#### **MULTILINGUAL JOB POSTINGS BY SKILL LEVEL**

What language skills are employers looking for by occupational skill level?

74 Skill Level A - Management/ Professional Occupations usually requiring University

125 Skill Level B - Usually college education or apprenticeship training

104 Skill Level C - Usually secondary education or occupation-specific training

Skill Level D - Usually on-the-job training

ACTIVE POSTINGS