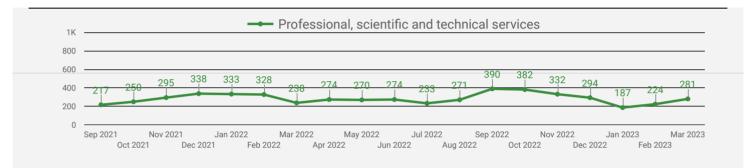

#### **TOP HIRING SECTORS BY 2-DIGIT NAICS CODE**

- Health care and social assistance
- Retail trade
- Accommodation and food services
- Professional, scientific and technical services
- Administrative and support, waste management and remediation...
- Construction
- Public administration
- Educational services
- Manufacturing
- Other services (except public administration)
- Finance and insurance
- Transportation and warehousing
- Arts, entertainment and recreation
- Real estate and rental and leasing
- Wholesale trade
- Agriculture, forestry, fishing and hunting
- Information and cultural industries
- Mining, quarrying, and oil and gas extraction
- Management of companies and enterprises
- Utilities

|     | 2-DIGIT NAICS LABEL                                                   | NAICS<br>CODE | POSTING<br>COUNT • | AVG POSTING<br>LENGTH IN<br>DAYS | MEDIAN<br>POSTING<br>LENGTH IN DAYS |
|-----|-----------------------------------------------------------------------|---------------|--------------------|----------------------------------|-------------------------------------|
| 1.  | Health care and social assistance                                     | 62            | 580                | 23.4                             | 21                                  |
| 2.  | Retail trade                                                          | 44-45         | 404                | 19.6                             | 21                                  |
| 3.  | Accommodation and food services                                       | 72            | 286                | 30.0                             | 21                                  |
| 4.  | Professional, scientific and technical services                       | 54            | 281                | 24.1                             | 21                                  |
| 5.  | Administrative and support, waste management and remediation services | 56            | 149                | 20.8                             | 21                                  |
| 6.  | Construction                                                          | 23            | 145                | 26.1                             | 21                                  |
| 7.  | Public administration                                                 | 91            | 141                | 27.5                             | 21                                  |
| 8.  | Educational services                                                  | 61            | 138                | 16.8                             | 8                                   |
| 9.  | Manufacturing                                                         | 31-33         | 137                | 25.4                             | 21                                  |
| 10. | Other services (except public administration)                         | 81            | 90                 | 27.2                             | 21                                  |
| 11. | Finance and insurance                                                 | 52            | 77                 | 19.9                             | 21                                  |
| 12. | Transportation and warehousing                                        | 48-49         | 62                 | 25.3                             | 21                                  |
| 13. | Arts, entertainment and recreation                                    | 71            | 51                 | 20.1                             | 21                                  |
| 14. | Real estate and rental and leasing                                    | 53            | 44                 | 20.1                             | 21                                  |
| 15. | Wholesale trade                                                       | 41            | 35                 | 25.1                             | 21                                  |
| 16. | Agriculture, forestry, fishing and hunting                            | 11            | 29                 | 25.0                             | 21                                  |
| 17. | Information and cultural industries                                   | 51            | 24                 | 17.0                             | 18                                  |
| 18. | Mining, quarrying, and oil and gas extraction                         | 21            | 22                 | 21.0                             | 21                                  |
| 19. | Management of companies and enterprises                               | 55            | 17                 | 23.8                             | 21                                  |
| 20. | Utilities                                                             | 22            | 9                  | 18.6                             | 21                                  |