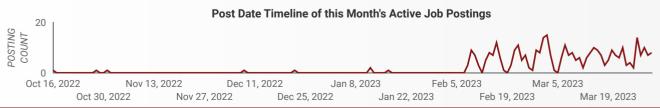

# POST DATE TIMELINE FOR THIS MONTH'S ACTIVE JOB POSTINGS

How many job postings were active for at least 1 day this month?

Page 3 of 20