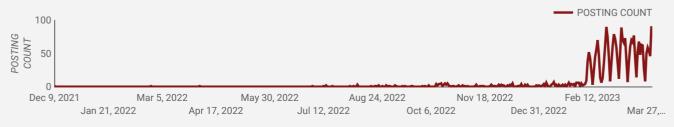

# POST DATE TIMELINE FOR THIS MONTH'S ACTIVE JOB POSTINGS

How many job postings were active for at least 1 day this month?

Page 3 of 20