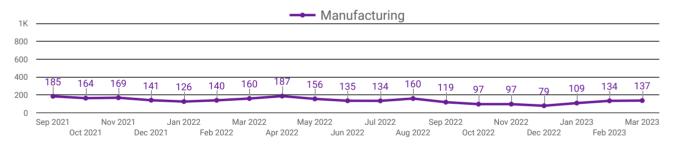

#### **TOP HIRING SECTORS BY 2-DIGIT NAICS CODE**

- Health care and social assistance
- Retail trade
- Accommodation and food services
- Professional, scientific and technical services
- Administrative and support, waste management and remediation...
- Construction
- Public administration
- Educational services
- Manufacturing
- Other services (except public administration)
- Finance and insurance
- Transportation and warehousing
- Arts, entertainment and recreation
- Real estate and rental and leasing
- Wholesale trade
- Agriculture, forestry, fishing and hunting
- Information and cultural industries
- Mining, quarrying, and oil and gas extraction
- Management of companies and enterprises
- Utilities

|     | 2-DIGIT NAICS LABEL                                                   | NAICS<br>CODE | POSTING<br>COUNT • | AVG POSTING<br>LENGTH IN<br>DAYS | MEDIAN<br>POSTING<br>LENGTH IN DAYS |
|-----|-----------------------------------------------------------------------|---------------|--------------------|----------------------------------|-------------------------------------|
| 1.  | Health care and social assistance                                     | 62            | 580                | 23.4                             | 21                                  |
| 2.  | Retail trade                                                          | 44-45         | 404                | 19.6                             | 21                                  |
| 3.  | Accommodation and food services                                       | 72            | 286                | 30.0                             | 21                                  |
| 4.  | Professional, scientific and technical services                       | 54            | 281                | 24.1                             | 21                                  |
| 5.  | Administrative and support, waste management and remediation services | 56            | 149                | 20.8                             | 21                                  |
| 6.  | Construction                                                          | 23            | 145                | 26.1                             | 21                                  |
| 7.  | Public administration                                                 | 91            | 141                | 27.5                             | 21                                  |
| 8.  | Educational services                                                  | 61            | 138                | 16.8                             | 8                                   |
| 9.  | Manufacturing                                                         | 31-33         | 137                | 25.4                             | 21                                  |
| 10. | Other services (except public administration)                         | 81            | 90                 | 27.2                             | 21                                  |
| 11. | Finance and insurance                                                 | 52            | 77                 | 19.9                             | 21                                  |
| 12. | Transportation and warehousing                                        | 48-49         | 62                 | 25.3                             | 21                                  |
| 13. | Arts, entertainment and recreation                                    | 71            | 51                 | 20.1                             | 21                                  |
| 14. | Real estate and rental and leasing                                    | 53            | 44                 | 20.1                             | 21                                  |
| 15. | Wholesale trade                                                       | 41            | 35                 | 25.1                             | 21                                  |
| 16. | Agriculture, forestry, fishing and hunting                            | 11            | 29                 | 25.0                             | 21                                  |
| 17. | Information and cultural industries                                   | 51            | 24                 | 17.0                             | 18                                  |
| 18. | Mining, quarrying, and oil and gas extraction                         | 21            | 22                 | 21.0                             | 21                                  |
| 19. | Management of companies and enterprises                               | 55            | 17                 | 23.8                             | 21                                  |
| 20. | Utilities                                                             | 22            | 9                  | 18.6                             | 21                                  |

NOTE: NAICS code 56 includes Employment Agencies. Manufacturing includes codes 31-33, Retail Trade includes codes 44-45 and Transportation and Warehousing includes codes 48-49.