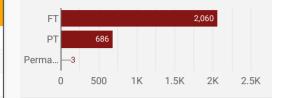

| 21                               |
| 7.  | Petawawa          | 172                | 21.1                          | 21                               |
| 8.  | Laurentian Hills  | 158                | 20.7                          | 21                               |
| 9.  | Mississippi Mills | 111                | 22.2                          | 21                               |
| 10. | Deep River        | 87                 | 22.2                          | 21                               |
| 11. | Whitewater Region | 38                 | 24.1                          | 21                               |
|     |                   |                    | 1 -                           | - 23 / 23                        |

#### **JOB TYPE**

Full-time vs Part-time



#### JOB DURATION

Permanency of jobs posted



#### JOB POSTINGS BY COUNTY/CITY/TOWN

How many job postings were active for at least 1 day this month?

|    | UPPER TIER     | POSTING<br>COUNT • | AVG POSTING<br>LENGTH IN DAYS | MEDIAN POSTING<br>LENGTH IN DAYS |
|----|----------------|--------------------|-------------------------------|----------------------------------|
| 1. | Renfrew County | 945                | 25.0                          | 21                               |
| 2. | Lanark County  | 802                | 22.2                          | 21                               |
| 3. | Pembroke       | 671                | 22.8                          | 21                               |
| 4. | Smiths Falls   | 314                | 23.3                          | 21