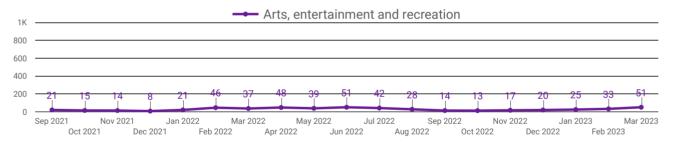

#### **DEMAND BY IMPACTED SECTOR**

How many job postings were active for at least 1 day this month by sector?

NOTE: This graph cannot be filtered using the controls on the cover page

|     | 2-DIGIT NAICS LABEL                                                   | NAICS<br>CODE | POSTING<br>COUNT • | AVG POSTING<br>LENGTH IN<br>DAYS | MEDIAN<br>POSTING<br>LENGTH IN DAYS |
|-----|-----------------------------------------------------------------------|---------------|--------------------|----------------------------------|-------------------------------------|
| 1.  | Health care and social assistance                                     | 62            | 580                | 23.4                             | 21                                  |
| 2.  | Retail trade                                                          | 44-45         | 404                | 19.6                             | 21                                  |
| 3.  | Accommodation and food services                                       | 72            | 286                | 30.0                             | 21                                  |
| 4.  | Professional, scientific and technical services                       | 54            | 281                | 24.1                             | 21                                  |
| 5.  | Administrative and support, waste management and remediation services | 56            | 149                | 20.8                             | 21                                  |
| 6.  | Construction                                                          | 23            | 145                | 26.1                             | 21                                  |
| 7.  | Public administration                                                 | 91            | 141                | 27.5                             | 21                                  |
| 8.  | Educational services                                                  | 61            | 138                | 16.8                             | 8                                   |
| 9.  | Manufacturing                                                         | 31-33         | 137                | 25.4                             | 21                                  |
| 10. | Other services (except public administration)                         | 81            | 90                 | 27.2                             | 21                                  |
| 11. | Finance and insurance                                                 | 52            | 77                 | 19.9                             | 21                                  |
| 12. | Transportation and warehousing                                        | 48-49         | 62                 | 25.3                             | 21                                  |
| 13. | Arts, entertainment and recreation                                    | 71            | 51                 | 20.1                             | 21                                  |
| 14. | Real estate and rental and leasing                                    | 53            | 44                 | 20.1                             | 21                                  |
| 15. | Wholesale trade                                                       | 41            | 35                 | 25.1                             | 21                                  |
| 16. | Agriculture, forestry, fishing and hunting                            | 11            | 29                 | 25.0                             | 21                                  |
| 17. | Information and cultural industries                                   | 51            | 24                 | 17.0                             | 18                                  |
| 18. | Mining, quarrying, and oil and gas extraction                         | 21            | 22                 | 21.0                             | 21                                  |
| 19. | Management of companies and enterprises                               | 55            | 17                 | 23.8                             | 21                                  |
| 20. | Utilities                                                             | 22            | 9                  | 18.6                             | 21                                  |