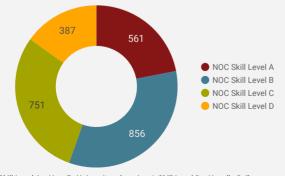

#### JOB POSTINGS BY SKILL LEVEL

What education do occupations typically require?

Skill Level A = Usually University education | Skill Level B = Usually College education or Apprenticeship training | Skill Level C = Usually Secondary education or occupation-specific training | Skill Level D = Usually on-the-job training