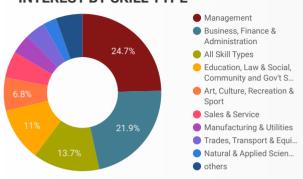

ton  | 2         | 25          |
| 19. | Kingston     | 2         | 22          |
|     |              | 1 - 100 / | 124 < >     |





#### Source:

Job search data is collected from user interactions with the job finding tools on the jobs.labourmarketgroup.ca website. Location data is collected by Google Analytics and cannot be filtered using the age range, gender or tool filters at the top of the page.







This Employment Ontario service is funded in part by the Government of Canada and the Government of Ontario.

Ce service Emploi Ontario est financé en partie par le gouvernement du Canada et le gouvernement de l'Ontario.



# **JOB SEARCH REPORT - MARCH 2023**



Page 1 of 2 | Who are the people looking for work?

FILTER AGE GROUP - GENDER - TOOL -

### **INTEREST BY SKILL TYPE**



### **INTEREST BY SKILL LEVEL**



#### **INTEREST BY JOB TYPE**



## **INTEREST BY JOB DURATION**



#### **TOP EMPLOYERS & AGENCIES**

| EMPLOYER                                   | POSTINGS + |
|--------------------------------------------|------------|
| Home Depot of Canada Inc.                  | 39         |
| Canadian Nuclear Laboratories (CNL)        | 38         |
| Home and Community Care Support Services C | 28         |
| Metro Inc.                                 | 23         |
| Sienna Senior Living Inc.                  | 21         |
| Ministry of the Attorney General           | 21         |
| Your Independent Grocer                    | 18         |
| Adecco Canada                              | 17         |
| 401 Auto                                   | 16         |