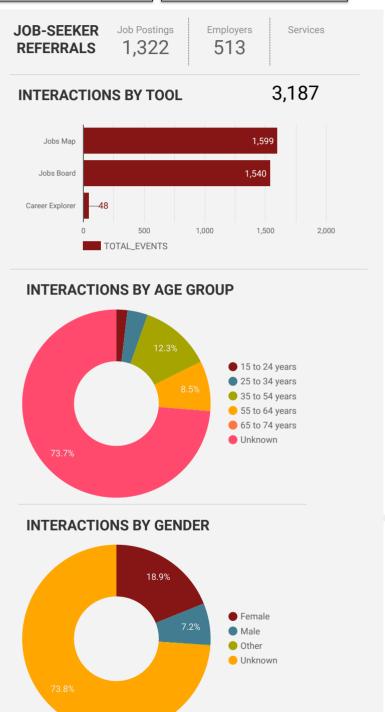

## **JOB SEARCH REPORT - MARCH 2023**

Page 1 of 2 | Who are the people looking for work?

Monthly Users 408

**±** 28.7%

FILTER AGE GROUP - GENDER - TOOL -

# **JOB SEARCH REPORT - MARCH 2023**

Page 1 of 2 | Who are the people looking for work?

FILTER AGE GROUP - GENDER - TOOL -