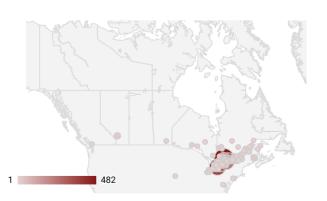

#### JOB SEARCH TRAFFIC BY LOCATION

|     | City         | Users     | Pageviews • |
|-----|--------------|-----------|-------------|
| 1.  | Pembroke     | 51        | 464         |
| 2.  | Toronto      | 86        | 339         |
| 3.  | Peterborough | 4         | 313         |
| 4.  | Ottawa       | 27        | 231         |
| 5.  | Perth        | 10        | 206         |
| 6.  | (not set)    | 35        | 155         |
| 7.  | Petawawa     | 19        | 120         |
| 8.  | Renfrew      | 12        | 97          |
| 9.  | Saint-Pierre | 1         | 53          |
| 10. | Montreal     | 20        | 51          |
| 11. | Brampton     | 12        | 40          |
| 12. | Eganville    | 3         | 37          |
| 13. | Arnprior     | 10        | 34          |
| 14. | Deep River   | 4         | 31          |
| 15. | Mississauga  | 8         | 27          |
| 16. | Kitchener    | 5         | 26          |
| 17. | Markham      | 4         | 26          |
| 18. | Fredericton  | 2         | 25          |
| 19. | Kingston     | 2         | 22          |
|     |              | 1 - 100 / | 124 < >     |

#### Source:

Job search data is collected from user interactions with the job finding tools on the jobs.labourmarketgroup.ca website. Location data is collected by Google Analytics and cannot be filtered using the age range, gender or tool filters at the top of the page.