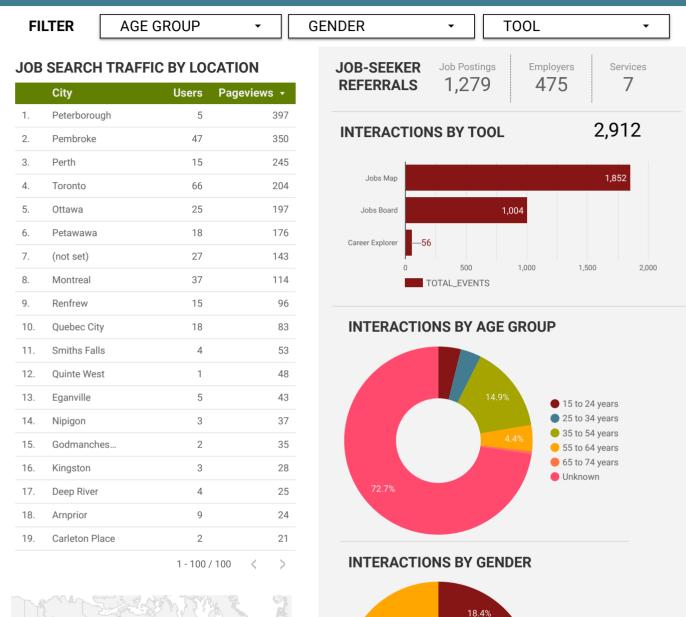

## **JOB SEARCH REPORT - FEBRUARY 2023**

Page 1 of 2 | Who are the people looking for work?

Monthly Users 317 **-23.2%** 

## Source:

Job search data is collected from user interactions with the job finding tools on the jobs.labourmarketgroup.ca website. Location data is collected by Google Analytics and cannot be filtered using the age range, gender or tool filters at the top of the page.