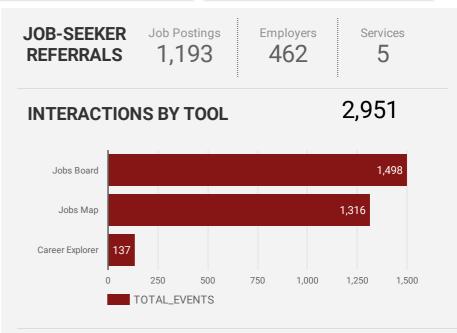

# **JOB SEARCH REPORT - JANUARY 2023**

Page 1 of 2 | Who are the people looking for work?

Monthly Users 413 **★** 73.5%

**FILTER** 

**AGE GROUP** 

**GENDER** 

**TOOL** 

## **JOB SEARCH REPORT - JANUARY 2023**

Page 1 of 2 | Who are the people looking for work?

Monthly Users 413 **★** 73.5%

**FILTER** 

**AGE GROUP** 

**GENDER** 

**TOOL** 