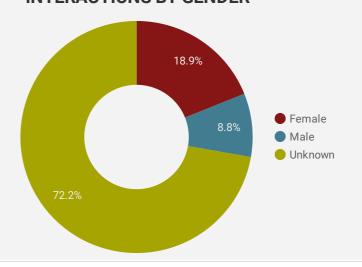

| 5.  | (not set)    | 32    | 240         |
| 6.  | Ottawa       | 37    | 185         |
| 7.  | Quinte West  | 1     | 136         |
| 8.  | Montreal     | 20    | 104         |
| 9.  | Renfrew      | 15    | 98          |
| 10. | Arnprior     | 10    | 54          |
| 11. | London       | 5     | 43          |
| 12. | Petawawa     | 9     | 41          |
| 13. | Eganville    | 4     | 41          |
| 14. | Orangeville  | 3     | 41          |
| 15. | Hamilton     | 3     | 22          |
| 16. | Windsor      | 6     | 22          |
| 17. | Kitchener    | 1     | 21          |
| 18. | Smiths Falls | 3     | 17          |
| 19. | Barry's Bay  | 3     | 16          |
|     |              | 1 100 |             |



1 - 100 / 114



### INTERACTIONS BY AGE GROUP



## INTERACTIONS BY GENDER



#### Source:

Job search data is collected from user interactions with the job finding tools on the jobs.labourmarketgroup.ca website. Location data is collected by Google Analytics and cannot be filtered using the age range, gender or tool filters at the top of the page.







This Employment Ontario service is funded in part by the Government of

partie par le gouvernement du Canada et le gouvernement de l'Ontario.

## **JOB SEARCH REPORT - JANUARY 2023**

Page 1 of 2 | Who are the people looking for work?

Monthly Users 413 **★** 73.5%

**FILTER** 

**AGE GROUP** 

**GENDER** 

**TOOL** 

#### **INTEREST BY SKILL TYPE**



## INTEREST BY SKILL LEVEL



#### **INTEREST BY JOB TYPE**



#### **INTEREST BY JOB DURATION**



#### **TOP EMPLOYERS & AGENCIES**

| EMPLOYER