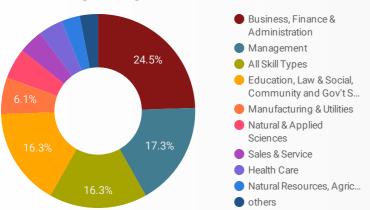

| Barry's Bay  | 3     | 16          |
|     |              | 1 100 |             |



1 - 100 / 114



### INTERACTIONS BY AGE GROUP



## INTERACTIONS BY GENDER



#### Source:

Job search data is collected from user interactions with the job finding tools on the jobs.labourmarketgroup.ca website. Location data is collected by Google Analytics and cannot be filtered using the age range, gender or tool filters at the top of the page.







This Employment Ontario service is funded in part by the Government of

partie par le gouvernement du Canada et le gouvernement de l'Ontario.

## **JOB SEARCH REPORT - JANUARY 2023**

Page 1 of 2 | Who are the people looking for work?

Monthly Users 413 **★** 73.5%

**FILTER** 

**AGE GROUP** 

**GENDER** 

**TOOL** 

#### **INTEREST BY SKILL TYPE**



## INTEREST BY SKILL LEVEL



#### **INTEREST BY JOB TYPE**



#### **INTEREST BY JOB DURATION**



#### **TOP EMPLOYERS & AGENCIES**

| EMPLOYER                                      | POSTINGS + |
|-----------------------------------------------|------------|
| Canadian Nuclear Laboratories (CNL)           | 40         |
| 401 Auto                                      | 38         |
| Adecco Canada                                 | 31         |
| Canadian Forces Morale & Welfare Services (CF | 31         |
| Home Depot of Canada Inc.                     | 29         |
| Revera Inc.                                   | 23         |
| PTAG                                          | 20         |
| Renfrew County District School Board          | 18         |
| Tim Hortons - McCluskey Group