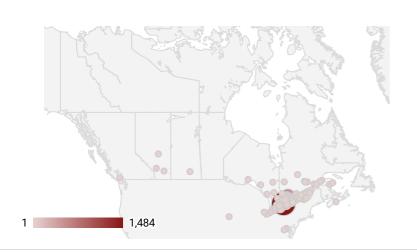

#### JOB SEARCH TRAFFIC BY LOCATION

|     | City         | Users | Pageviews • |
|-----|--------------|-------|-------------|
| 1.  | Peterborough | 2     | 1,484       |
| 2.  | Pembroke     | 55    | 516         |
| 3.  | Perth        | 14    | 320         |
| 4.  | Toronto      | 95    | 317         |
| 5.  | (not set)    | 32    | 240         |
| 6.  | Ottawa       | 37    | 185         |
| 7.  | Quinte West  | 1     | 136         |
| 8.  | Montreal     | 20    | 104         |
| 9.  | Renfrew      | 15    | 98          |
| 10. | Arnprior     | 10    | 54          |
| 11. | London       | 5     | 43          |
| 12. | Petawawa     | 9     | 41          |
| 13. | Eganville    | 4     | 41          |
| 14. | Orangeville  | 3     | 41          |
| 15. | Hamilton     | 3     | 22          |
| 16. | Windsor      | 6     | 22          |
| 17. | Kitchener    | 1     | 21          |
| 18. | Smiths Falls | 3     | 17          |
| 19. | Barry's Bay  | 3     | 16          |
|     |              | 1 100 |             |

#### Source:

Job search data is collected from user interactions with the job finding tools on the jobs.labourmarketgroup.ca website. Location data is collected by Google Analytics and cannot be filtered using the age range, gender or tool filters at the top of the page.