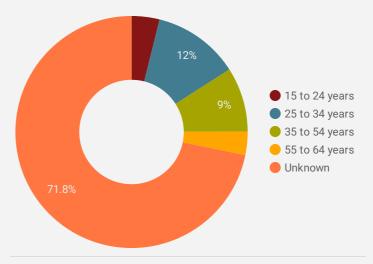

| 95    | 317         |
| 5.  | (not set)    | 32    | 240         |
| 6.  | Ottawa       | 37    | 185         |
| 7.  | Quinte West  | 1     | 136         |
| 8.  | Montreal     | 20    | 104         |
| 9.  | Renfrew      | 15    | 98          |
| 10. | Arnprior     | 10    | 54          |
| 11. | London       | 5     | 43          |
| 12. | Petawawa     | 9     | 41          |
| 13. | Eganville    | 4     | 41          |
| 14. | Orangeville  | 3     | 41          |
| 15. | Hamilton     | 3     | 22          |
| 16. | Windsor      | 6     | 22          |
| 17. | Kitchener    | 1     | 21          |
| 18. | Smiths Falls | 3     | 17          |
| 19. | Barry's Bay  | 3     | 16          |
|     |              | 1 100 |             |



1 - 100 / 114



### INTERACTIONS BY AGE GROUP



## INTERACTIONS BY GENDER



#### Source:

Job search data is collected from user interactions with the job finding tools on the jobs.labourmarketgroup.ca website. Location data is collected by Google Analytics and cannot be filtered using the age range, gender or tool filters at the top of the page.







This Employment Ontario service is funded in part by the Government of

partie par le gouvernement du Canada et le gouvernement de l'Ontario.

## **JOB SEARCH REPORT - JANUARY 2023**

Page 1 of 2 | Who are the people looking for work?

Monthly Users 413 **★** 73.5%

**FILTER** 

**AGE GROUP** 

**GENDER** 

**TOOL** 

#### **INTEREST BY SKILL TYPE**



## INTEREST BY SKILL LEVEL



#### **INTEREST BY JOB TYPE**



#### **INTEREST BY JOB DURATION**



#### **TOP EMPLOYERS & AGENCIES**