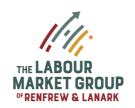

#### **JOB POSTINGS BY MONTH**

How many job postings were active for at least 1 day this month?

NOTE: This graph cannot be filtered using the controls on the cover page