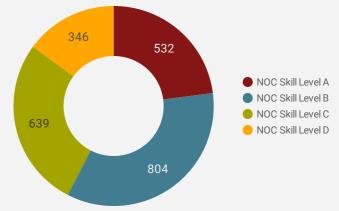

#### **JOB POSTINGS BY SKILL LEVEL**

What education do occupations typically require?

Skill Level A = Usually University education | Skill Level B = Usually College education or Apprenticeship training | Skill Level C = Usually Secondary education or occupation-specific training | Skill Level D = Usually on-the-job training