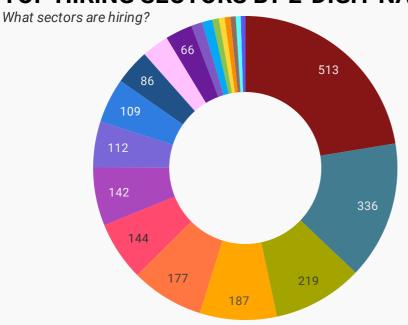

#### **TOP HIRING SECTORS BY 2-DIGIT NAICS CODE**

- Health care and social assistance
- Retail trade
- Accommodation and food services
- Professional, scientific and technical services
- Educational services
- Public administration
- Administrative and support, waste management and remediation...
- Construction
- Manufacturing
- Finance and insurance
- Other services (except public administration)
- Transportation and warehousing
- Real estate and rental and leasing
- Arts, entertainment and recreation
- Management of companies and enterprises
- Information and cultural industries
- Wholesale trade
- Utilities
- Agriculture, forestry, fishing and hunting
- Mining, quarrying, and oil and gas extraction

|     | 2-DIGIT NAICS LABEL                                                   | NAICS<br>CODE | POSTING<br>COUNT • | AVG POSTING<br>LENGTH IN<br>DAYS | MEDIAN<br>POSTING<br>LENGTH IN DAYS |
|-----|-----------------------------------------------------------------------|---------------|--------------------|----------------------------------|-------------------------------------|
| 1.  | Health care and social assistance                                     | 62            | 513                | 25.0                             | 21                                  |
| 2.  | Retail trade                                                          | 44-45         | 336                | 18.6                             | 21                                  |
| 3.  | Accommodation and food services                                       | 72            | 219                | 30.6                             | 21                                  |
| 4.  | Professional, scientific and technical services                       | 54            | 187                | 21.3                             | 21                                  |
| 5.  | Educational services                                                  | 61            | 177                | 9.5                              | 6                                   |
| 6.  | Public administration                                                 | 91            | 144                | 19.8                             | 21                                  |
| 7.  | Administrative and support, waste management and remediation services | 56            | 142                | 20.0                             | 21                                  |
| 8.  | Construction                                                          | 23            | 112                | 23.8                             | 21                                  |
| 9.  | Manufacturing                                                         | 31-33         | 109                | 22.8                             | 21                                  |
| 10. | Finance and insurance                                                 | 52            | 86                 | 19.5                             | 21                                  |
| 11. | Other services (except public administration)                         | 81            | 66                 | 22.0                             | 21                                  |
| 12. | Transportation and warehousing                                        | 48-49         | 66                 | 25.5                             | 21                                  |
| 13. | Real estate and rental and leasing                                    | 53            | 27                 | 20.4                             | 21                                  |
| 14. | Arts, entertainment and recreation                                    | 71            | 25                 | 19.4                             | 20                                  |
| 15. | Management of companies and enterprises                               | 55            | 16                 | 29.0                             | 23.5                                |
| 16. | Information and cultural industries                                   | 51            | 14                 | 22.5                             | 21                                  |
| 17. | Wholesale trade                                                       | 41            | 14                 | 20.9                             | 21                                  |
| 18. | Utilities                                                             | 22            | 13                 | 21.0                             | 21                                  |
| 19. | Agriculture, forestry, fishing and hunting                            | 11            | 12                 | 21.0                             | 21                                  |
| 20. | Mining, quarrying, and oil and gas extraction                         | 21            | 11                 | 20.8                             | 21                                  |