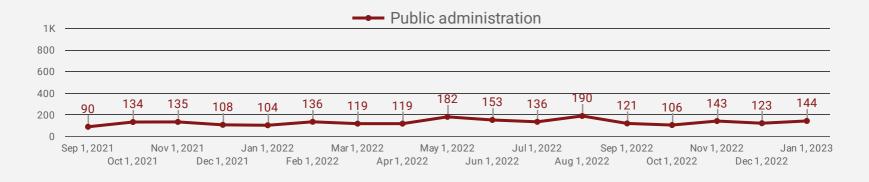

#### **DEMAND BY KEY SECTOR**

#### **TOP HIRING SECTORS BY 2-DIGIT NAICS CODE**

- Health care and social assistance
- Retail trade
- Accommodation and food services
- Professional, scientific and technical services
- Educational services
- Public administration
- Administrative and support, waste management and remediation...
- Construction
- Manufacturing
- Finance and insurance
- Other services (except public administration)
- Transportation and warehousing
- Real estate and rental and leasing
- Arts, entertainment and recreation
- Management of companies and enterprises
- Information and cultural industries
- Wholesale trade
- Utilities
- Agriculture, forestry, fishing and hunting
- Mining, quarrying, and oil and gas extraction

|     | 2-DIGIT NAICS LABEL                                                   | NAICS<br>CODE | POSTING<br>COUNT • | AVG POSTING<br>LENGTH IN<br>DAYS | MEDIAN<br>POSTING<br>LENGTH IN DAYS |
|-----|-----------------------------------------------------------------------|---------------|--------------------|----------------------------------|-------------------------------------|
| 1.  | Health care and social assistance                                     | 62            | 513                | 25.0                             | 21                                  |
| 2.  | Retail trade                                                          | 44-45         | 336                | 18.6                             | 21                                  |
| 3.  | Accommodation and food services                                       | 72            | 219                | 30.6                             | 21                                  |
| 4.  | Professional, scientific and technical services                       | 54            | 187                | 21.3                             | 21                                  |
| 5.  | Educational services                                                  | 61            | 177                | 9.5                              | 6                                   |
| 6.  | Public administration                                                 | 91            | 144                | 19.8                             | 21                                  |
| 7.  | Administrative and support, waste management and remediation services | 56            | 142                | 20.0                             | 21                                  |
| 8.  | Construction                                                          | 23            | 112                | 23.8                             | 21                                  |
| 9.  | Manufacturing                                                         | 31-33         | 109                | 22.8                             | 21                                  |
| 10. | Finance and insurance                                                 | 52            | 86                 | 19.5                             | 21                                  |
| 11. | Other services (except public administration)                         | 81            | 66                 | 22.0                             | 21                                  |
| 12. | Transportation and warehousing                                        | 48-49         | 66                 | 25.5                             | 21                                  |
| 13. | Real estate and rental and leasing                                    | 53            | 27                 | 20.4                             | 21                                  |
| 14. | Arts, entertainment and recreation                                    | 71            | 25                 | 19.4                             | 20                                  |
| 15. | Management of companies and enterprises                               | 55            | 16                 | 29.0                             | 23.5                                |
| 16. | Information and cultural industries                                   | 51            | 14                 | 22.5                             | 21                                  |
| 17. | Wholesale trade                                                       | 41            | 14                 | 20.9                             | 21                                  |
| 18. | Utilities                                                             | 22            | 13                 | 21.0                             | 21                                  |
| 19. | Agriculture, forestry, fishing and hunting                            | 11            | 12                 | 21.0                             | 21                                  |
| 20. | Mining, quarrying, and oil and gas extraction                         | 21            | 11                 | 20.8                             | 21                                  |