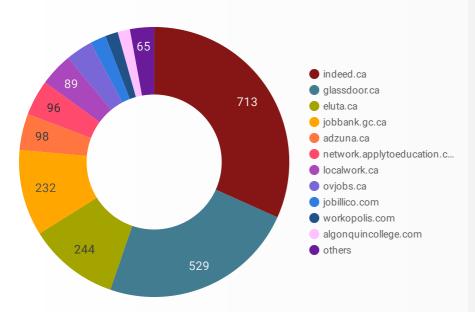

#### **JOB POSTINGS BY JOB BOARD**

What share of unique job postings appear on each job board?