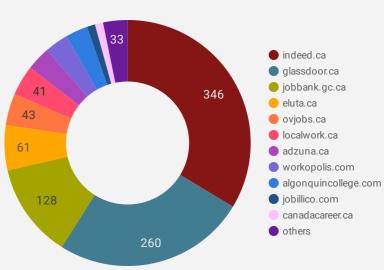

#### **JOB POSTINGS BY JOB BOARD**

What share of unique job postings appear on each job board?