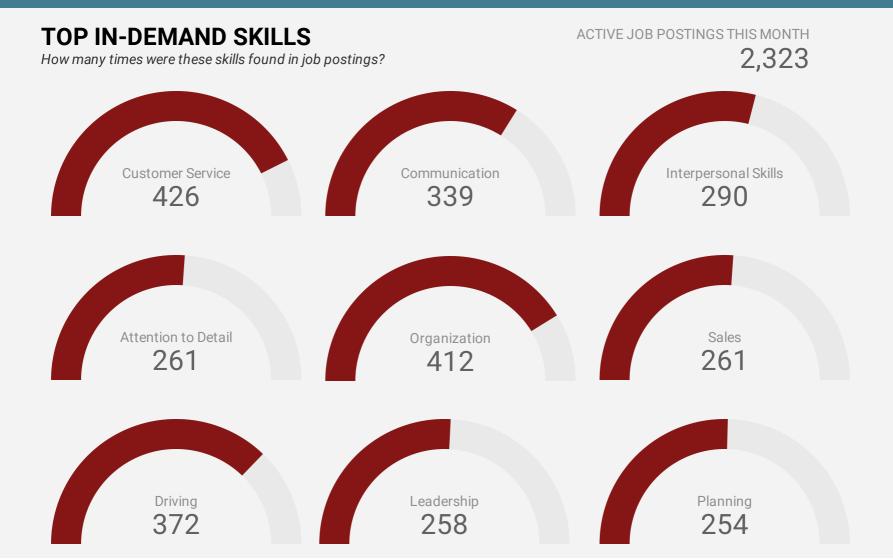

#### **KEY JOB REQUIREMENTS**

How often are these requirements desired in job postings?

**ACTIVE JOB POSTINGS THIS MONTH** 2,323

Driver's License

First Aid 126

Regular Access to a Vehicle

**Criminal Record Check** 187

Microsoft Office 95

**Food Safety** 39