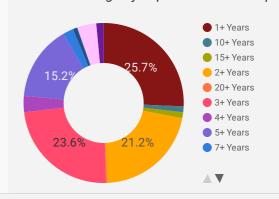

y job postings were active for at least 1 day this month?

|    | UPPER TIER     | POSTING<br>COUNT • | AVG POSTING<br>LENGTH IN DAYS | MEDIAN POSTING<br>LENGTH IN DAYS |
|----|----------------|--------------------|-------------------------------|----------------------------------|
| 1. | Renfrew County | 817                | 20.8                          | 21                               |
| 2. | Lanark County  | 648                | 20.2                          | 21                               |
| 3. | Pembroke       | 615                | 23.2                          | 21                               |
| 4. | Smiths Falls   | 218                | 25.2                          | 21                               |

#### **JOB EXPERIENCE**

Job Postings by Experience Level Required



#### **JOB POSTINGS BY JOB CATEGORY**

What broad occupational category is being recruited?



#### **JOB POSTINGS BY SKILL LEVEL**

What education do occupations typically require?



Skill Level A = Usually University education | Skill Level B = Usually College education or Apprenticeship training | Skill Level C = Usually Secondary education or occupation-specific training | Skill Level D = Usually on-the-job training



## **TOP HIRING EMPLOYERS & AGENCIES**

Who is hiring?

|     | COMPANY                                                | MUNICIPALITY     | POSTINGS<br>COUNT + | AVG POSTING<br>LENGTH IN DAYS | MEDIAN POSTING<br>LENGTH IN DAYS |
|-----|--------------------------------------------------------|------------------|---------------------|-------------------------------|----