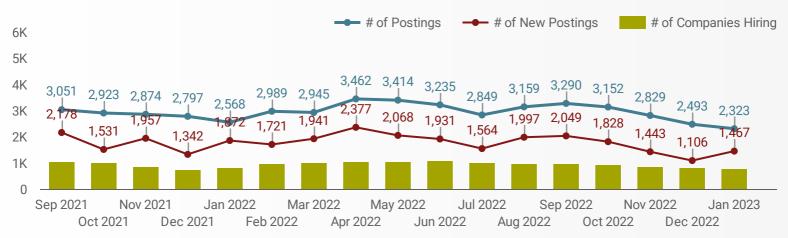

#### NUMBER OF ACTIVE JOB BOARDS

How many job postings were active for at least 1 day this month on these job boards?