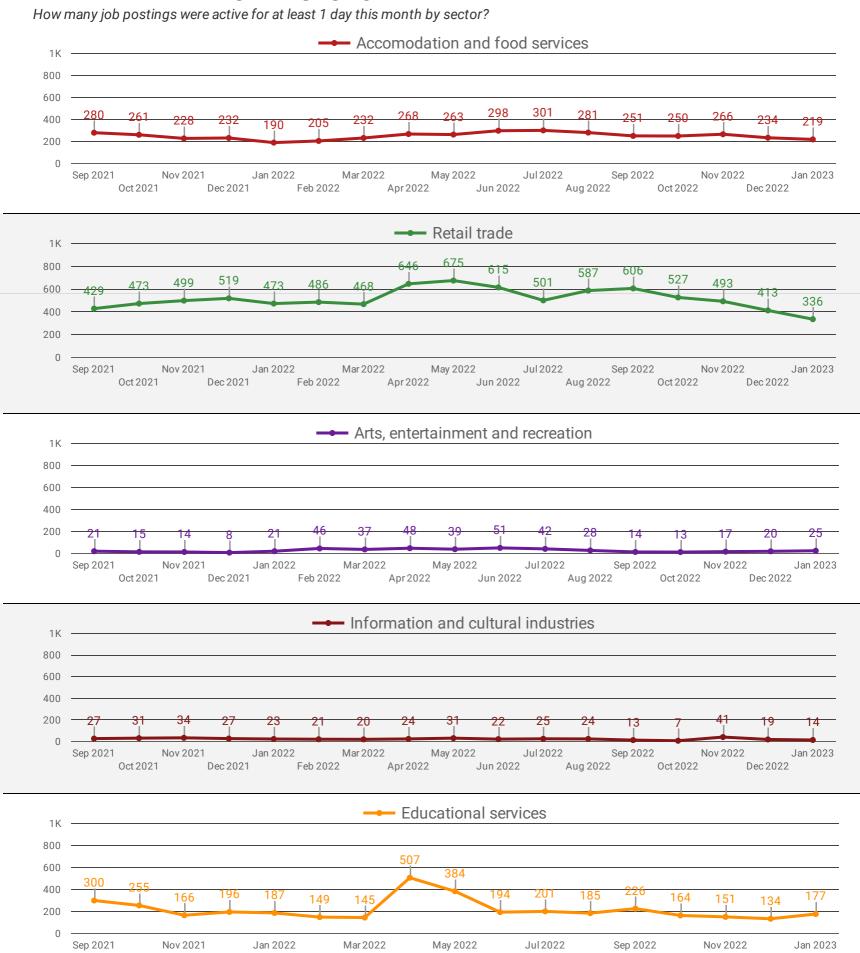

#### **TOP HIRING SECTORS BY 2-DIGIT NAICS CODE**

- Health care and social assistance
- Retail trade
- Accommodation and food services
- Professional, scientific and technical services
- Educational services
- Public administration
- Administrative and support, waste management and remediation...
- Construction
- Manufacturing
- Finance and insurance
- Other services (except public administration)
- Transportation and warehousing
- Real estate and rental and leasing
- Arts, entertainment and recreation
- Management of companies and enterprises
- Information and cultural industries
- Wholesale trade
- Utilities
- Agriculture, forestry, fishing and hunting
- Mining, quarrying, and oil and gas extraction

|     | 2-DIGIT NAICS LABEL                                                   | NAICS<br>CODE | POSTING<br>COUNT • | AVG POSTING<br>LENGTH IN<br>DAYS | MEDIAN<br>POSTING<br>LENGTH IN DAYS |
|-----|-----------------------------------------------------------------------|---------------|--------------------|----------------------------------|-------------------------------------|
| 1.  | Health care and social assistance                                     | 62            | 513                | 25.0                             | 21                                  |
| 2.  | Retail trade                                                          | 44-45         | 336                | 18.6                             | 21                                  |
| 3.  | Accommodation and food services                                       | 72            | 219                | 30.6                             | 21                                  |
| 4.  | Professional, scientific and technical services                       | 54            | 187                | 21.3                             | 21                                  |
| 5.  | Educational services                                                  | 61            | 177                | 9.5                              | 6                                   |
| 6.  | Public administration                                                 | 91            | 144                | 19.8                             | 21                                  |
| 7.  | Administrative and support, waste management and remediation services | 56            | 142                | 20.0                             | 21                                  |
| 8.  | Construction                                                          | 23            | 112                | 23.8                             | 21                                  |
| 9.  | Manufacturing                                                         | 31-33         | 109                | 22.8                             | 21                                  |
| 10. | Finance and insurance                                                 | 52            | 86                 | 19.5                             | 21                                  |
| 11. | Other services (except public administration)                         | 81            | 66                 | 22.0                             | 21                                  |
| 12. | Transportation and warehousing                                        | 48-49         | 66                 | 25.5                             | 21                                  |
| 13. | Real estate and rental and leasing                                    | 53            | 27                 | 20.4                             | 21                                  |
| 14. | Arts, entertainment and recreation                                    | 71            | 25                 | 19.4                             | 20                                  |
| 15. | Management of companies and enterprises                               | 55            | 16                 | 29.0                             | 23.5                                |
| 16. | Information and cultural industries                                   | 51            | 14                 | 22.5                             | 21                                  |
| 17. | Wholesale trade                                                       | 41            | 14                 | 20.9                             | 21                                  |
| 18. | Utilities                                                             | 22            | 13                 | 21.0                             | 21                                  |
| 19. | Agriculture, forestry, fishing and hunting                            | 11            | 12                 | 21.0                             | 21                                  |
| 20. | Mining, quarrying, and oil and gas extraction                         | 21            | 11                 | 20.8                             | 21                                  |