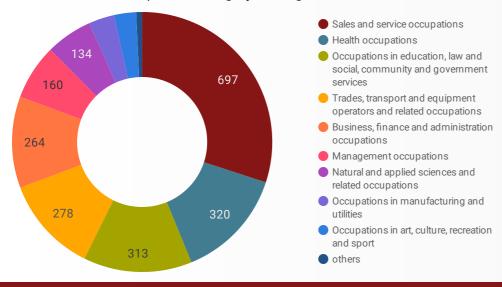

#### **JOB POSTINGS BY JOB CATEGORY**

What broad occupational category is being recruited?