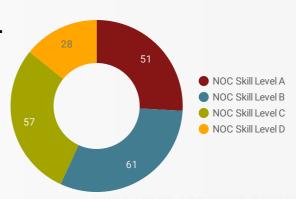

#### MULTILINGUAL JOB POSTINGS BY SKILL LEVEL

Skill Level A - Management/ Professional Occupations usually requiring University

What language skills are employers looking for by occupational skill level?

51

61 Skill Level B - Usually college education or apprenticeship training

57 Skill Level C - Usually secondary education or occupation-specific training

28 Skill Level D - Usually on-the-job training

| LANGUAGES     | NOC Skill Level A | NOC Skill Level B | NOC Skill Level C | NOC Skill Level D |
|---------------|-------------------|-------------------|-------------------|-------------------|
| Bilingual Lan |                   |                   |                   |                   |
| Italian Langu |                   | 1                 |                   |                   |
| https://www   |                   |                   |                   | 1                 |
| https://www.l |                   |                   |                   | 1                 |
| https://www.i |                   |                   |                   | 1                 |
| https://www.i |                   |                   |                   | 1                 |
| h++n a+ //    |                   |                   |                   | 1 I               |