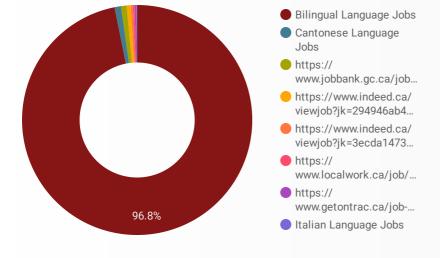

#### LANGUAGE SKILLS BREAKDOWN

Which kinds of language skills do employers seek?

|    | LANGUAGES                  | POSTING COUNT • |
|----|----------------------------|-----------------|
| 1. | Bilingual Language Jobs    | 190             |
| 2. | https://www.getontrac.ca/j | 1               |
| 3. | https://www.indeed.ca/vie  | 1               |
| 4. | https://www.jobbank.gc.ca  | 1               |
| 5. | https://www.indeed.ca/vie  | 1               |
|    |                            | 1-8/8 < >       |

51

61 Skill Level B - Usually college education or apprenticeship training

57 Skill Level C - Usually secondary education or occupation-specific training

28 Skill Level D - Usually on-the-job training

| LANGUAGES     | NOC Skill Level A | NOC Skill Level B | NOC Skill Level C | NOC Skill Level D |
|---------------|-------------------|-------------------|-------------------|-------------------|
| Bilingual Lan |                   |                   |                   |                   |
| Italian Langu |                   | 1                 |                   |                   |
| https://www   |                   |                   |                   | 1                 |
| https://www.l |                   |                   |                   | 1                 |
| https://www.i |                   |                   |                   | 1                 |
| https://www.i |                   |                   |                   | 1                 |
| h++n a+ //    |                   |                   |                   | 1 I               |