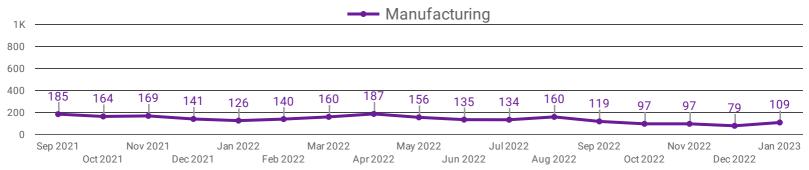

#### **DEMAND BY KEY SECTOR**

#### **TOP HIRING SECTORS BY 2-DIGIT NAICS CODE**

- Health care and social assistance
- Retail trade
- Accommodation and food services
- Professional, scientific and technical services
- Educational services
- Public administration
- Administrative and support, waste management and remediation...
- Construction
- Manufacturing
- Finance and insurance
- Other services (except public administration)
- Transportation and warehousing
- Real estate and rental and leasing
- Arts, entertainment and recreation
- Management of companies and enterprises
- Information and cultural industries
- Wholesale trade
- Utilities
- Agriculture, forestry, fishing and hunting
- Mining, quarrying, and oil and gas extraction

|     | 2-DIGIT NAICS LABEL                                                   | NAICS<br>CODE | POSTING<br>COUNT • | AVG POSTING<br>LENGTH IN<br>DAYS | MEDIAN<br>POSTING<br>LENGTH IN DAYS |
|-----|-----------------------------------------------------------------------|---------------|--------------------|----------------------------------|-------------------------------------|
| 1.  | Health care and social assistance                                     | 62            | 513                | 25.0                             | 21                                  |
| 2.  | Retail trade                                                          | 44-45         | 336                | 18.6                             | 21                                  |
| 3.  | Accommodation and food services                                       | 72            | 219                | 30.6                             | 21                                  |
| 4.  | Professional, scientific and technical services                       | 54            | 187                | 21.3                             | 21                                  |
| 5.  | Educational services                                                  | 61            | 177                | 9.5                              | 6                                   |
| 6.  | Public administration                                                 | 91            | 144                | 19.8                             | 21                                  |
| 7.  | Administrative and support, waste management and remediation services | 56            | 142                | 20.0                             | 21                                  |
| 8.  | Construction                                                          | 23            | 112                | 23.8                             | 21                                  |
| 9.  | Manufacturing                                                         | 31-33         | 109                | 22.8                             | 21                                  |
| 10. | Finance and insurance                                                 | 52            | 86                 | 19.5                             | 21                                  |
| 11. | Other services (except public administration)                         | 81            | 66                 | 22.0                             | 21                                  |
| 12. | Transportation and warehousing                                        | 48-49         | 66                 | 25.5                             | 21                                  |
| 13. | Real estate and rental and leasing                                    | 53            | 27                 | 20.4                             | 21                                  |
| 14. | Arts, entertainment and recreation                                    | 71            | 25                 | 19.4                             | 20                                  |
| 15. | Management of companies and enterprises                               | 55            | 16                 | 29.0                             | 23.5                                |
| 16. | Information and cultural industries                                   | 51            | 14                 | 22.5                             | 21                                  |
| 17. | Wholesale trade                                                       | 41            | 14                 | 20.9                             | 21                                  |
| 18. | Utilities                                                             | 22            | 13                 | 21.0                             | 21                                  |
| 19. | Agriculture, forestry, fishing and hunting                            | 11            | 12                 | 21.0                             | 21                                  |
| 20. | Mining, quarrying, and oil and gas extraction                         | 21            | 11                 | 20.8                             | 21                                  |