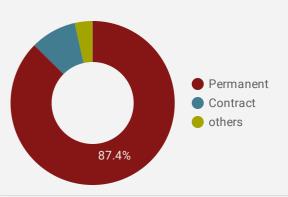

## JOB DURATION

1K

**JOB TYPE** 

Full-time vs Part-time

PT

casual —8 Perma... —4 Contra... —1 448

500

Permanency of jobs posted