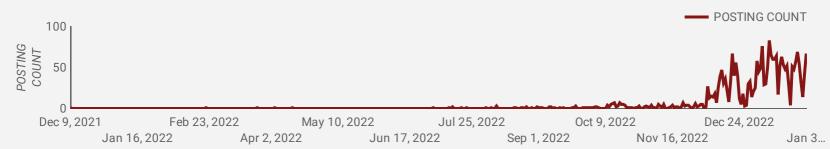

#### **JOB POSTINGS BY MONTH**

How many job postings were active for at least 1 day this month?

NOTE: This graph cannot be filtered using the controls on the cover page

## POST DATE TIMELINE FOR THIS MONTH'S ACTIVE JOB POSTINGS

How many job postings were active for at least 1 day this month?