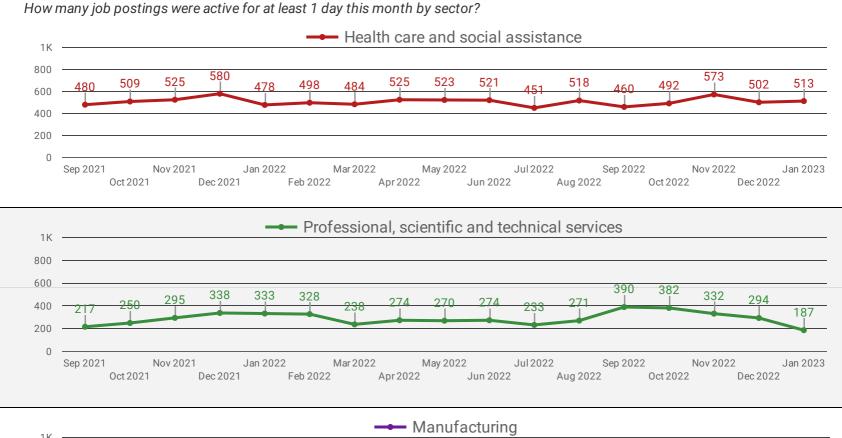

#### **DEMAND BY KEY SECTOR**

#### **TOP HIRING SECTORS BY 2-DIGIT NAICS CODE**

- Health care and social assistance
- Retail trade
- Accommodation and food services
- Professional, scientific and technical services
- Educational services
- Public administration
- Administrative and support, waste management and remediation...
- Construction
- Manufacturing
- Finance and insurance
- Other services (except public administration)
- Transportation and warehousing
- Real estate and rental and leasing
- Arts, entertainment and recreation
- Management of companies and enterprises
- Information and cultural industries
- Wholesale trade
- Utilities
- Agriculture, forestry, fishing and hunting
- Mining, quarrying, and oil and gas extraction

|     | 2-DIGIT NAICS LABEL                                                   | NAICS<br>CODE | POSTING<br>COUNT • | AVG POSTING<br>LENGTH IN<br>DAYS | MEDIAN<br>POSTING<br>LENGTH IN DAYS |
|-----|-----------------------------------------------------------------------|---------------|--------------------|----------------------------------|-------------------------------------|
| 1.  | Health care and social assistance                                     | 62            | 513                | 25.0                             | 21                                  |
| 2.  | Retail trade                                                          | 44-45         | 336                | 18.6                             | 21                                  |
| 3.  | Accommodation and food services                                       | 72            | 219                | 30.6                             | 21                                  |
| 4.  | Professional, scientific and technical services                       | 54            | 187                | 21.3                             | 21                                  |
| 5.  | Educational services                                                  | 61            | 177                | 9.5                              | 6                                   |
| 6.  | Public administration                                                 | 91            | 144                | 19.8                             | 21                                  |
| 7.  | Administrative and support, waste management and remediation services | 56            | 142                | 20.0                             | 21                                  |
| 8.  | Construction                                                          | 23            | 112                | 23.8                             | 21                                  |
| 9.  | Manufacturing                                                         | 31-33         | 109                | 22.8                             | 21                                  |
| 10. | Finance and insurance                                                 | 52            | 86                 | 19.5                             | 21                                  |
| 11. | Other services (except public administration)                         | 81            | 66                 | 22.0                             | 21                                  |
| 12. | Transportation and warehousing                                        | 48-49         | 66                 | 25.5                             | 21                                  |
| 13. | Real estate and rental and leasing                                    | 53            | 27                 | 20.4                             | 21                                  |
| 14. | Arts, entertainment and recreation                                    | 71            | 25                 | 19.4                             | 20                                  |
| 15. | Management of companies and enterprises                               | 55            | 16                 | 29.0                             | 23.5                                |
| 16. | Information and cultural industries                                   | 51            | 14                 | 22.5                             | 21                                  |
| 17. | Wholesale trade                                                       | 41            | 14                 | 20.9                             | 21                                  |
| 18. | Utilities                                                             | 22            | 13                 | 21.0                             | 21                                  |
| 19. | Agriculture, forestry, fishing and hunting                            | 11            | 12                 | 21.0                             | 21                                  |
| 20. | Mining, quarrying, and oil and gas extraction                         | 21            | 11                 | 20.8                             | 21                                  |