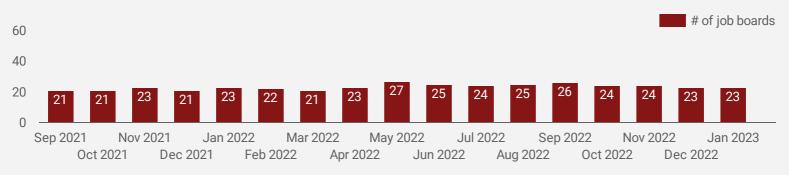

#### **AVG & MEDIAN POSTING LENGTH BY DAYS**

How long are employers having to recruit for to find candidates to fill their job vacancies?