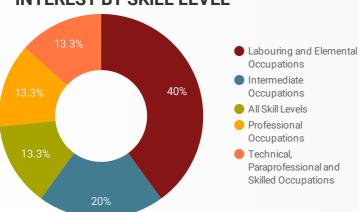

prior     | 7     | 13          |
| 17. | Timmins      | 1     | 12          |
| 18. | Slough       | 2     | 11          |
| 19. | Smiths Falls | 3     | 10          |
|     |              | 4 75  | 175         |





## INTERACTIONS BY AGE GROUP



## **INTERACTIONS BY GENDER**



#### Source:

Job search data is collected from user interactions with the job finding tools on the jobs.labourmarketgroup.ca website. Location data is collected by Google Analytics and cannot be filtered using the age range, gender or tool filters at the top of the page.









## **JOB SEARCH REPORT - DECEMBER 2022**

Page 1 of 2 | Who are the people looking for work?

Monthly Users 238

**₹** -31.4%

**FILTER** 

AGE GROUP ▼

GENDER

TOOL

#### **INTEREST BY SKILL TYPE**



## **INTEREST BY SKILL LEVEL**



#### **INTEREST BY JOB TYPE**



### INTEREST BY JOB DURATION



#### **TOP EMPLOYERS & AGENCIES**

| EMPLOYER                                          | POSTINGS • |
|---------------------------------------------------|------------|
| Canadian Nuclear Laboratories (CNL)               | 39         |
| Perth and Smiths Falls District Hospital, Smiths  | 22         |
| Upper Canada District School Board                | 21         |
| Drake International Inc                           | 17         |
| Government Of Canada                              | 16         |
| Revera Inc.                                       | 13         |
| Sienna Senior Living Inc.                         | 13         |
| Bayshore HealthCare                               | 12         |
| Walmart Canada Corp.