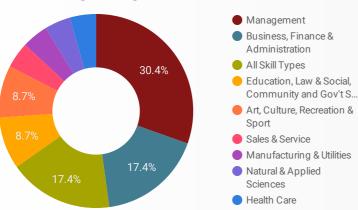

1     | 13          |
| 16. | Arnprior     | 7     | 13          |
| 17. | Timmins      | 1     | 12          |
| 18. | Slough       | 2     | 11          |
| 19. | Smiths Falls | 3     | 10          |
|     |              | 4 75  | 175         |





## INTERACTIONS BY AGE GROUP



## **INTERACTIONS BY GENDER**



#### Source:

Job search data is collected from user interactions with the job finding tools on the jobs.labourmarketgroup.ca website. Location data is collected by Google Analytics and cannot be filtered using the age range, gender or tool filters at the top of the page.









## **JOB SEARCH REPORT - DECEMBER 2022**

Page 1 of 2 | Who are the people looking for work?

Monthly Users 238

**₹** -31.4%

**FILTER** 

AGE GROUP ▼

GENDER

TOOL

#### **INTEREST BY SKILL TYPE**



## **INTEREST BY SKILL LEVEL**



#### **INTEREST BY JOB TYPE**



### INTEREST BY JOB DURATION



#### **TOP EMPLOYERS & AGENCIES**

| EMPLOYER                                          | POSTINGS • |
|---------------------------------------------------|------------|
| Canadian Nuclear Laboratories (CNL)               | 39         |
| Perth and Smiths Falls District Hospital, Smiths  | 22         |
| Upper Canada District School Board                | 21         |
| Drake International Inc                           | 17         |
| Government Of Canada                              | 16         |
| Revera Inc.                                       | 13         |
| Sienna Senior Living Inc.                         | 13         |
| Bayshore HealthCare                               | 12