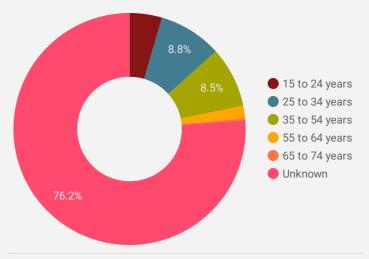

| 4.  | Petawawa     | 9     | 100         |
| 5.  | London       | 3     | 89          |
| 6.  | Quinte West  | 1     | 88          |
| 7.  | Toronto      | 24    | 87          |
| 8.  | Montreal     | 17    | 76          |
| 9.  | Barry's Bay  | 7     | 76          |
| 10. | Ottawa       | 13    | 57          |
| 11. | Peterborough | 1     | 43          |
| 12. | Renfrew      | 7     | 36          |
| 13. | Eganville    | 3     | 34          |
| 14. | Dublin       | 3     | 14          |
| 15. | Singapore    | 1     | 13          |
| 16. | Arnprior     | 7     | 13          |
| 17. | Timmins      | 1     | 12          |
| 18. | Slough       | 2     | 11          |
| 19. | Smiths Falls | 3     | 10          |
|     |              | 4 75  | 175         |





## INTERACTIONS BY AGE GROUP



## **INTERACTIONS BY GENDER**



#### Source:

Job search data is collected from user interactions with the job finding tools on the jobs.labourmarketgroup.ca website. Location data is collected by Google Analytics and cannot be filtered using the age range, gender or tool filters at the top of the page.









## **JOB SEARCH REPORT - DECEMBER 2022**

Page 1 of 2 | Who are the people looking for work?

Monthly Users 238

**₹** -31.4%

**FILTER** 

AGE GROUP ▼

GENDER

TOOL

#### **INTEREST BY SKILL TYPE**



## **INTEREST BY SKILL LEVEL**



#### **INTEREST BY JOB TYPE**



### INTEREST BY JOB DURATION



#### **TOP EMPLOYERS & AGENCIES**

| EMPLOYER                                          | POSTINGS • |
|---------------------------------------------------|------------|
| Canadian Nu