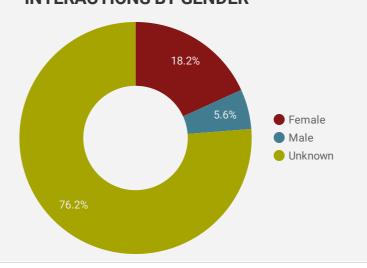

0         |
| 5.  | London       | 3     | 89          |
| 6.  | Quinte West  | 1     | 88          |
| 7.  | Toronto      | 24    | 87          |
| 8.  | Montreal     | 17    | 76          |
| 9.  | Barry's Bay  | 7     | 76          |
| 10. | Ottawa       | 13    | 57          |
| 11. | Peterborough | 1     | 43          |
| 12. | Renfrew      | 7     | 36          |
| 13. | Eganville    | 3     | 34          |
| 14. | Dublin       | 3     | 14          |
| 15. | Singapore    | 1     | 13          |
| 16. | Arnprior     | 7     | 13          |
| 17. | Timmins      | 1     | 12          |
| 18. | Slough       | 2     | 11          |
| 19. | Smiths Falls | 3     | 10          |
|     |              | 4 75  | 175         |





## INTERACTIONS BY AGE GROUP



## **INTERACTIONS BY GENDER**



#### Source:

Job search data is collected from user interactions with the job finding tools on the jobs.labourmarketgroup.ca website. Location data is collected by Google Analytics and cannot be filtered using the age range, gender or tool filters at the top of the page.









## **JOB SEARCH REPORT - DECEMBER 2022**

Page 1 of 2 | Who are the people looking for work?

Monthly Users 238

**₹** -31.4%

**FILTER** 

AGE GROUP ▼

GENDER

TOOL

#### **INTEREST BY SKILL TYPE**



## **INTEREST BY SKILL LEVEL**



#### **INTEREST BY JOB TYPE**



### INTEREST BY JOB DURATION



#### **TOP EMPLOYERS & AGENCIES**

| EMPLOYER                                          | POSTINGS • |
|---------------------------------------------------|------------|
| Canadian Nuclear Laboratories (CNL)