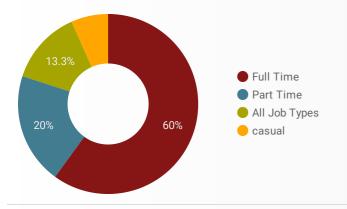

| 17. | Timmins      | 1     | 12          |
| 18. | Slough       | 2     | 11          |
| 19. | Smiths Falls | 3     | 10          |
|     |              | 4 75  | 175         |





## INTERACTIONS BY AGE GROUP



## **INTERACTIONS BY GENDER**



#### Source:

Job search data is collected from user interactions with the job finding tools on the jobs.labourmarketgroup.ca website. Location data is collected by Google Analytics and cannot be filtered using the age range, gender or tool filters at the top of the page.









## **JOB SEARCH REPORT - DECEMBER 2022**

Page 1 of 2 | Who are the people looking for work?

Monthly Users 238

**₹** -31.4%

**FILTER** 

AGE GROUP ▼

GENDER

TOOL

#### **INTEREST BY SKILL TYPE**



## **INTEREST BY SKILL LEVEL**



#### **INTEREST BY JOB TYPE**



### INTEREST BY JOB DURATION



#### **TOP EMPLOYERS & AGENCIES**

| EMPLOYER                                          | POSTINGS • |
|---------------------------------------------------|------------|
| Canadian Nuclear Laboratories (CNL)               | 39         |
| Perth and Smiths Falls District Hospital, Smiths  | 22         |
| Upper Canada District School Board                | 21         |
| Drake International Inc                           | 17         |
| Government Of Canada                              | 16         |
| Revera Inc.                                       | 13         |
| Sienna Senior Living Inc.                         | 13         |
| Bayshore HealthCare                               | 12         |
| Walmart Canada Corp.                              | 11