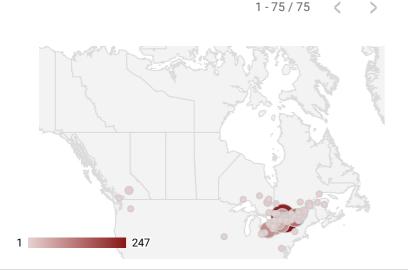

#### JOB SEARCH TRAFFIC BY LOCATION

|     | City         | Users | Pageviews • |
|-----|--------------|-------|-------------|
| 1.  | Perth        | 6     | 230         |
| 2.  | Pembroke     | 39    | 221         |
| 3.  | (not set)    | 26    | 107         |
| 4.  | Petawawa     | 9     | 100         |
| 5.  | London       | 3     | 89          |
| 6.  | Quinte West  | 1     | 88          |
| 7.  | Toronto      | 24    | 87          |
| 8.  | Montreal     | 17    | 76          |
| 9.  | Barry's Bay  | 7     | 76          |
| 10. | Ottawa       | 13    | 57          |
| 11. | Peterborough | 1     | 43          |
| 12. | Renfrew      | 7     | 36          |
| 13. | Eganville    | 3     | 34          |
| 14. | Dublin       | 3     | 14          |
| 15. | Singapore    | 1     | 13          |
| 16. | Arnprior     | 7     | 13          |
| 17. | Timmins      | 1     | 12          |
| 18. | Slough       | 2     | 11          |
| 19. | Smiths Falls | 3     | 10          |
|     |              | 4 75  | 175         |