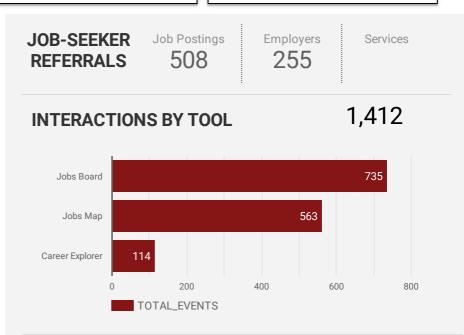

#### Source:

Job search data is collected from user interactions with the job finding tools on the jobs.labourmarketgroup.ca website. Location data is collected by Google Analytics and cannot be filtered using the age range, gender or tool filters at the top of the page.