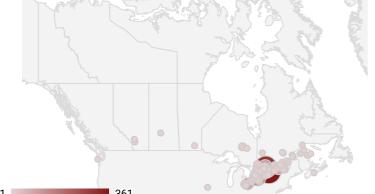

### JOB SEARCH TRAFFIC BY LOCATION

|     | City          | Users | Pageviews • |
|-----|---------------|-------|-------------|
| 1.  | Perth         | 11    | 361         |
| 2.  | Pembroke      | 48    | 304         |
| 3.  | (not set)     | 34    | 173         |
| 4.  | Toronto       | 37    | 157         |
| 5.  | Renfrew       | 14    | 105         |
| 6.  | Petawawa      | 17    | 90          |
| 7.  | Montreal      | 18    | 79          |
| 8.  | Chatham-Kent  | 1     | 76          |
| 9.  | Ottawa        | 16    | 76          |
| 10. | Lagos         | 12    | 59          |
| 11. | Peterborough  | 1     | 53          |
| 12. | Eganville     | 6     | 47          |
| 13. | Arnprior      | 7     | 26          |
| 14. | Kawartha La   | 2     | 23          |
| 15. | Niagara-on-t  | 1     | 23          |
| 16. | Kitchener     | 2     | 21          |
| 17. | Dublin        | 5     | 21          |
| 18. | Smiths Falls  | 6     | 21          |
| 19. | Niagara Falls | 2     | 19          |
|     |               |       |             |