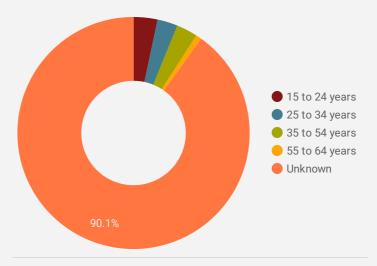

| Montreal      | 18    | 79          |
| 8.  | Chatham-Kent  | 1     | 76          |
| 9.  | Ottawa        | 16    | 76          |
| 10. | Lagos         | 12    | 59          |
| 11. | Peterborough  | 1     | 53          |
| 12. | Eganville     | 6     | 47          |
| 13. | Arnprior      | 7     | 26          |
| 14. | Kawartha La   | 2     | 23          |
| 15. | Niagara-on-t  | 1     | 23          |
| 16. | Kitchener     | 2     | 21          |
| 17. | Dublin        | 5     | 21          |
| 18. | Smiths Falls  | 6     | 21          |
| 19. | Niagara Falls | 2     | 19          |
|     |               |       |             |



1 - 100 / 118



## **JOB-SEEKER REFERRALS**

Job Postings 579

**Employers** 322

Services

## INTERACTIONS BY TOOL

1,767



### INTERACTIONS BY AGE GROUP



## **INTERACTIONS BY GENDER**



#### Source:

Job search data is collected from user interactions with the job finding tools on the jobs.labourmarketgroup.ca website. Location data is collected by Google Analytics and cannot be filtered using the age range, gender or tool filters at the top of the page.







This Employment Ontario service is funded in part by the Government of Canada and the Government of Ontario.

Ce service Emploi Ontario est financé en partie par le gouvernement du Canada et le gouvernement de l'Ontario.

# **JOB SEARCH REPORT - NOVEMBER 2022**

Page 1 of 2 | Who are the people looking for work?

Monthly Users 347 **\$** 42.8%

**FILTER** 

**AGE GROUP** 

**GENDER** 

**TOOL** 

### **INTEREST BY SKILL TYPE**



## INTEREST BY SKILL LEVEL



### **INTEREST BY JOB