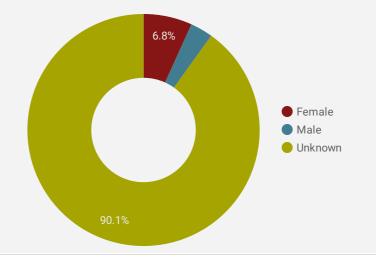

|
| 8.  | Chatham-Kent  | 1     | 76          |
| 9.  | Ottawa        | 16    | 76          |
| 10. | Lagos         | 12    | 59          |
| 11. | Peterborough  | 1     | 53          |
| 12. | Eganville     | 6     | 47          |
| 13. | Arnprior      | 7     | 26          |
| 14. | Kawartha La   | 2     | 23          |
| 15. | Niagara-on-t  | 1     | 23          |
| 16. | Kitchener     | 2     | 21          |
| 17. | Dublin        | 5     | 21          |
| 18. | Smiths Falls  | 6     | 21          |
| 19. | Niagara Falls | 2     | 19          |
|     |               |       |             |



1 - 100 / 118



## **JOB-SEEKER REFERRALS**

Job Postings 579

**Employers** 322

Services

## INTERACTIONS BY TOOL

1,767



### INTERACTIONS BY AGE GROUP



## **INTERACTIONS BY GENDER**



#### Source:

Job search data is collected from user interactions with the job finding tools on the jobs.labourmarketgroup.ca website. Location data is collected by Google Analytics and cannot be filtered using the age range, gender or tool filters at the top of the page.







This Employment Ontario service is funded in part by the Government of Canada and the Government of Ontario.

Ce service Emploi Ontario est financé en partie par le gouvernement du Canada et le gouvernement de l'Ontario.

# **JOB SEARCH REPORT - NOVEMBER 2022**

Page 1 of 2 | Who are the people looking for work?

Monthly Users 347 **\$** 42.8%

**FILTER** 

**AGE GROUP** 

**GENDER** 

**TOOL** 

### **INTEREST BY SKILL TYPE**



## INTEREST BY SKILL LEVEL



### **INTEREST BY JOB TYPE**



### **INTEREST BY JOB