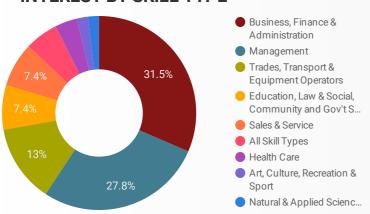

ONS BY TOOL

1,767



### INTERACTIONS BY AGE GROUP



## **INTERACTIONS BY GENDER**



#### Source:

Job search data is collected from user interactions with the job finding tools on the jobs.labourmarketgroup.ca website. Location data is collected by Google Analytics and cannot be filtered using the age range, gender or tool filters at the top of the page.







This Employment Ontario service is funded in part by the Government of Canada and the Government of Ontario.

Ce service Emploi Ontario est financé en partie par le gouvernement du Canada et le gouvernement de l'Ontario.

# **JOB SEARCH REPORT - NOVEMBER 2022**

Page 1 of 2 | Who are the people looking for work?

Monthly Users 347 **\$** 42.8%

**FILTER** 

**AGE GROUP** 

**GENDER** 

**TOOL** 

### **INTEREST BY SKILL TYPE**



## INTEREST BY SKILL LEVEL



### **INTEREST BY JOB TYPE**



### **INTEREST BY JOB DURATION**



## **TOP EMPLOYERS & AGENCIES**

| EMPLOYER                                         | POSTINGS * |
|--------------------------------------------------|------------|
| Canadian Nuclear Laboratories (CNL)              | 42         |
| Pembroke Regional Hospital (PRH)                 | 25         |
| Upper Canada District School Board               | 16         |
| Drake International Inc                          | 14         |
| Sienna Senior Living Inc.                        | 13         |
| Government Of Canada                             | 13         |
| Perth and Smiths Falls District Hospital, Smiths | 12         |
| Manpower                                         | 11         |
| Renfr