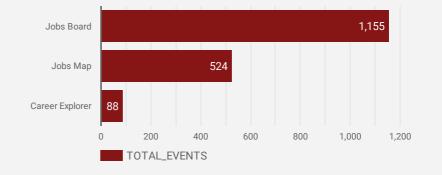

| 17    | 90          |
| 7.  | Montreal      | 18    | 79          |
| 8.  | Chatham-Kent  | 1     | 76          |
| 9.  | Ottawa        | 16    | 76          |
| 10. | Lagos         | 12    | 59          |
| 11. | Peterborough  | 1     | 53          |
| 12. | Eganville     | 6     | 47          |
| 13. | Arnprior      | 7     | 26          |
| 14. | Kawartha La   | 2     | 23          |
| 15. | Niagara-on-t  | 1     | 23          |
| 16. | Kitchener     | 2     | 21          |
| 17. | Dublin        | 5     | 21          |
| 18. | Smiths Falls  | 6     | 21          |
| 19. | Niagara Falls | 2     | 19          |
|     |               |       |             |



1 - 100 / 118



## **JOB-SEEKER REFERRALS**

Job Postings 579

**Employers** 322

Services

## INTERACTIONS BY TOOL

1,767



### INTERACTIONS BY AGE GROUP



## **INTERACTIONS BY GENDER**



#### Source:

Job search data is collected from user interactions with the job finding tools on the jobs.labourmarketgroup.ca website. Location data is collected by Google Analytics and cannot be filtered using the age range, gender or tool filters at the top of the page.







This Employment Ontario service is funded in part by the Government of Canada and the Government of Ontario.

Ce service Emploi Ontario est financé en partie par le gouvernement du Canada et le gouvernement de l'Ontario.

# **JOB SEARCH REPORT - NOVEMBER 2022**

Page 1 of 2 | Who are the people looking for work?

Monthly Users 347 **\$** 42.8%

**FILTER** 

**AGE GROUP** 

**GENDER** 

**TOOL** 

### **INTEREST BY SKILL TYPE**



## INTEREST BY SKI