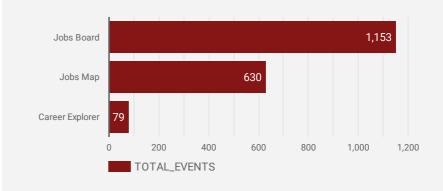

1 - 100 / 105

JOB SEARCH TRAFFIC BY LOCATION

GENDER

TOOL

**INTERACTIONS BY AGE GROUP** 

**INTERACTIONS BY GENDER** 