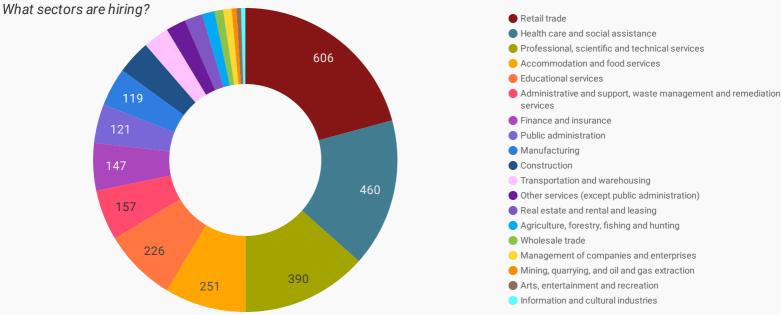

#### **DEMAND BY KEY SECTOR**

How many job postings were active for at least 1 day this month by sector?

Page 4 of 20

#### **TOP HIRING SECTORS BY 2-DIGIT NAICS CODE**

|     | 2-DIGIT NAICS LABEL                                                   | NAICS<br>CODE | POSTING<br>COUNT + | AVG POSTING<br>LENGTH IN<br>DAYS | MEDIAN<br>Posting<br>Length in Days |
|-----|-----------------------------------------------------------------------|---------------|--------------------|----------------------------------|-------------------------------------|
| 1.  | Retail trade                                                          | 44-45         | 606                | 16.1                             | 14                                  |
| 2.  | Health care and social assistance                                     | 62            | 460                | 21.8                             | 21                                  |
| 3.  | Professional, scientific and technical services                       | 54            | 390                | 23.2                             | 21                                  |
| 4.  | Accommodation and food services                                       | 72            | 251                | 25.0                             | 21                                  |
| 5.  | Educational services                                                  | 61            | 226                | 8.3                              | 6                                   |
| 6.  | Administrative and support, waste management and remediation services | 56            | 157                | 20.1                             | 19                                  |
| 7.  | Finance and insurance                                                 | 52            | 147                | 18.0                             | 20                                  |
| 8.  | Public administration                                                 | 91            | 121                | 14.7                             | 14                                  |
| 9.  | Manufacturing                                                         | 31-33         | 119                | 21.9                             | 21                                  |
| 10. | Construction                                                          | 23            | 105                | 26.9                             | 21                                  |
| 11. | Transportation and warehousing                                        | 48-49         | 80                 | 19.2                             | 21                                  |
| 12. | Other services (except public administration)                         | 81            | 62                 | 27.4                             | 21                                  |
| 13. | Real estate and rental and leasing                                    | 53            | 55                 | 18.8                             | 21                                  |
| 14. | Agriculture, forestry, fishing and hunting                            | 11            | 39                 | 15.2                             | 14                                  |
| 15. | Wholesale trade                                                       | 41            | 27                 | 16.1                             | 14                                  |
| 16. | Management of companies and enterprises                               | 55            | 26                 | 24.8                             | 21                                  |
| 17. | Mining, quarrying, and oil and gas extraction                         | 21            | 15                 | 19.8                             | 21                                  |
| 18. | Arts, entertainment and recreation                                    | 71            | 14                 | 38.8                             | 21                                  |
| 19. | Information and cultural industries                                   | 51            | 13                 | 15.5                             | 14                                  |