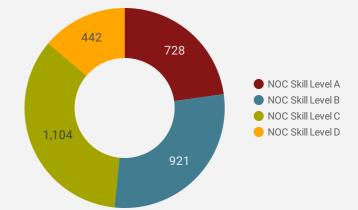

#### **JOB POSTINGS BY SKILL LEVEL**

What education do occupations typically require?

Skill Level A = Usually University education | Skill Level B = Usually College education or Apprenticeship training | Skill Level C = Usually Secondary education or occupation-specific training | Skill Level D = Usually on-the-job training