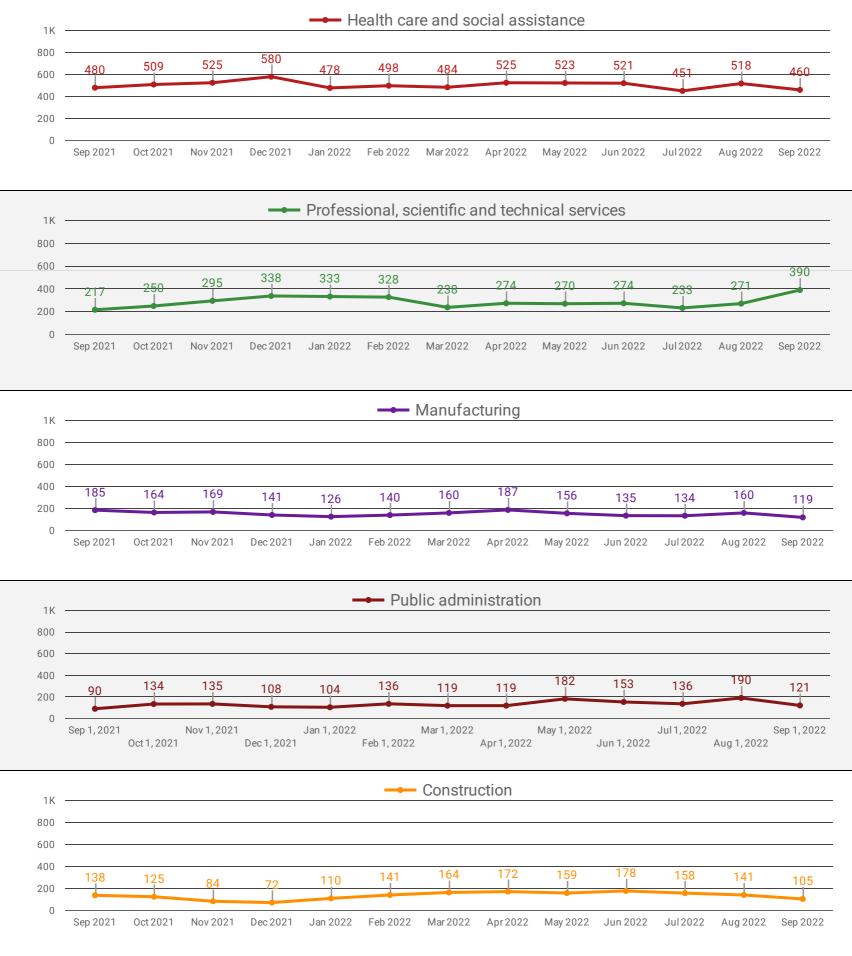

#### **DEMAND BY KEY SECTOR**

How many job postings were active for at least 1 day this month by sector?

Page 4 of 20

#### **TOP HIRING SECTORS BY 2-DIGIT NAICS CODE**

|     | 2-DIGIT NAICS LABEL                                                   | NAICS<br>CODE | POSTING<br>COUNT + | AVG POSTING<br>LENGTH IN<br>DAYS | MEDIAN<br>Posting<br>Length in Days |
|-----|-----------------------------------------------------------------------|---------------|--------------------|----------------------------------|-------------------------------------|
| 1.  | Retail trade                                                          | 44-45         | 606                | 16.1                             | 14                                  |
| 2.  | Health care and social assistance                                     | 62            | 460                | 21.8                             | 21                                  |
| 3.  | Professional, scientific and technical services                       | 54            | 390                | 23.2                             | 21                                  |
| 4.  | Accommodation and food services                                       | 72            | 251                | 25.0                             | 21                                  |
| 5.  | Educational services                                                  | 61            | 226                | 8.3                              | 6                                   |
| 6.  | Administrative and support, waste management and remediation services | 56            | 157                | 20.1                             | 19                                  |
| 7.  | Finance and insurance                                                 | 52            | 147                | 18.0                             | 20                                  |
| 8.  | Public administration                                                 | 91            | 121                | 14.7                             | 14                                  |
| 9.  | Manufacturing                                                         | 31-33         | 119                | 21.9                             | 21                                  |
| 10. | Construction                                                          | 23            | 105                | 26.9                             | 21                                  |
| 11. | Transportation and warehousing                                        | 48-49         | 80                 | 19.2                             | 21                                  |
| 12. | Other services (except public administration)                         | 81            | 62                 | 27.4                             | 21                                  |
| 13. | Real estate and rental and leasing                                    | 53            | 55                 | 18.8                             | 21                                  |
| 14. | Agriculture, forestry, fishing and hunting                            | 11            | 39                 | 15.2                             | 14                                  |
| 15. | Wholesale trade                                                       | 41            | 27                 | 16.1                             | 14                                  |
| 16. | Management of companies and enterprises                               | 55            | 26                 | 24.8                             | 21                                  |
| 17. | Mining, quarrying, and oil and gas extraction                         | 21            | 15                 | 19.8                             | 21                                  |
| 18. | Arts, entertainment and recreation                                    | 71            | 14                 | 38.8                             | 21                                  |
| 19. | Information and cultural industries                                   | 51            | 13                 | 15.5                             | 14                                  |