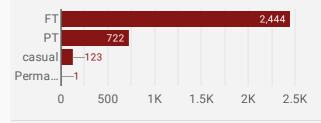

### **JOB POSTINGS BY JOB CATEGORY**

What broad occupational category is being recruited?

Full-time vs Part-time