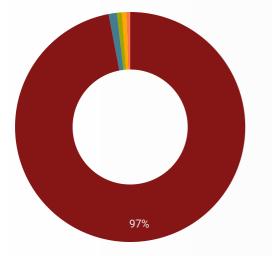

#### LANGUAGE SKILLS BREAKDOWN

Which kinds of language skills do employers seek?

20

- Bilingual Language JobsCantonese Language
- Jobs
- Mandarin Language Jobs
- https:// www.jobillico.com/en/ job-offer/canadian-tirecorporation-ltdcQcsHb/ automotive-partsassociate-ndash-deep-r...
- Japanese Language Jobs
- Vietnamese Language Jobs

|    | LANGUAGES                  | POSTING COUNT 🔻 |
|----|----------------------------|-----------------|
| 1. | Bilingual Language Jobs    | 253             |
| 2. | Cantonese Language Jobs    | 4               |
| 3. | Vietnamese Language Jobs   | 2               |
| 4. | Mandarin Language Jobs     | 1               |
| 5. | https://www.jobillico.com/ | 1               |
|    |                            | 1-6/6 < >       |