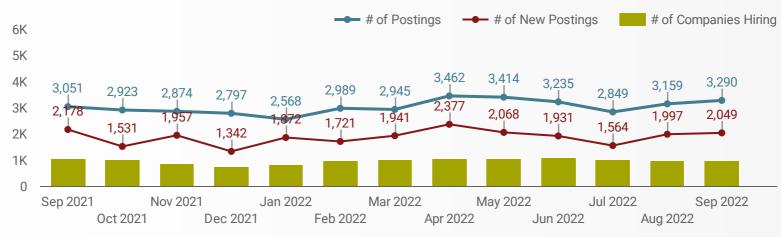

#### **JOB POSTINGS BY MONTH**

How many job postings were active for at least 1 day this month?

NOTE: This graph cannot be filtered using the controls on the cover page

| J(                        | OB POSTINGS BY              | ERS           | $rac{}{}$ # OF DAYS | POSTED          |                  |
|---------------------------|-----------------------------|---------------|---------------------|-----------------|------------------|
| osting count <b>3,290</b> | NEW THIS MONTH <b>2,049</b> | companies 979 | JOB BOARDS          | average<br>18.8 | median <b>21</b> |