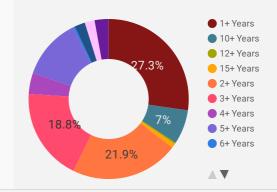

H IN DAYS | MEDIAN POSTING<br>LENGTH IN DAYS |
|----|----------------|--------------------|-------------------------------|----------------------------------|
| 1. | Renfrew County | 1,240              | 20.0                          | 21                               |
| 2. | Lanark County  | 941                | 17.9                          | 21                               |
| 3. | Pembroke       | 743                | 18.2                          | 15                               |
| 4. | Smiths Falls   | 345                | 19.2                          | 21                               |

### **JOB POSTINGS BY JOB CATEGORY**

What broad occupational category is being recruited?





Full-time vs Part-time





#### **JOB EXPERIENCE**

Job Postings by Experience Level Required



#### **JOB POSTINGS BY SKILL LEVEL**

What education do occupations typically require?



Skill Level A = Usually University education | Skill Level B = Usually College education or Apprenticeship training | Skill Level C = Usually Secondary education or occupation-specific training | Skill Level D = Usually on-the-job training



#### **TOP HIRING EMPLOYERS & AGENCIES**

Who is hiring?

|     | COMPANY                                                | MUNICIPALITY      | POSTINGS<br>COUNT • | AVG POSTING<br>LENGTH IN DAYS | MEDIAN POSTING<br>LENGTH IN DAYS |
|-----|--------------------------------------------------------|-------------------|---------------------|-------------------------------|----------------------------------|
| 1.  | Canadian Nuclear Laboratories (CNL)