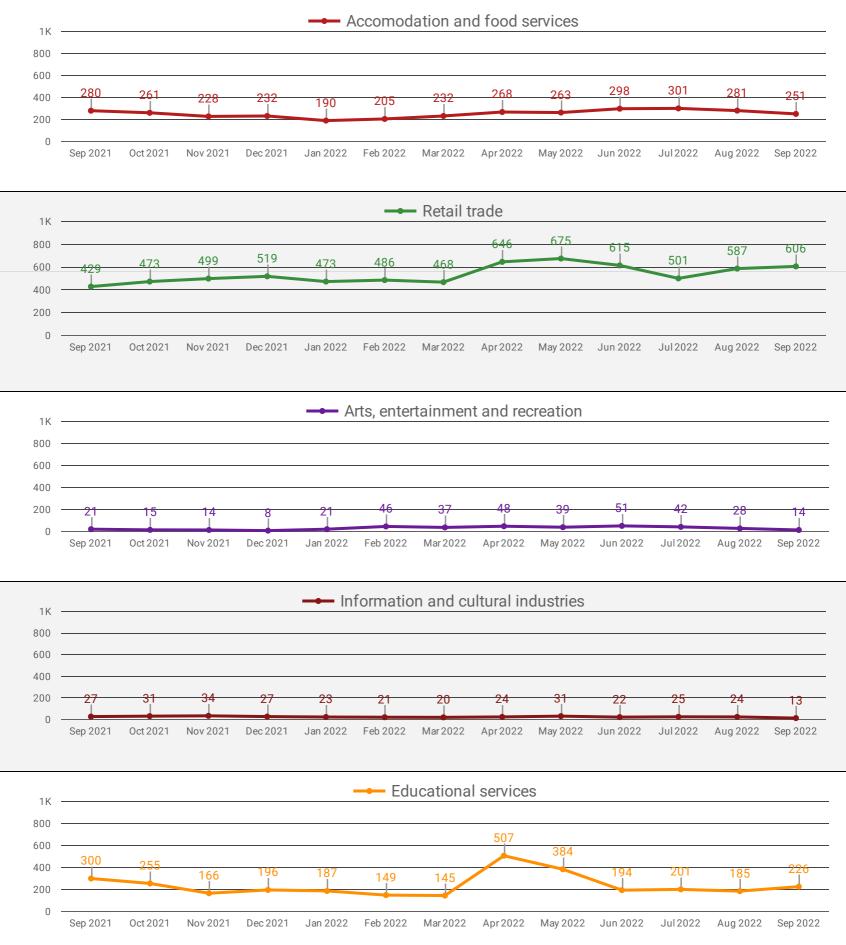

#### **DEMAND BY IMPACTED SECTOR**

How many job postings were active for at least 1 day this month by sector?

Who is hiring and what occupations are being recruited?

#### **TOP HIRING SECTORS BY 2-DIGIT NAICS CODE**

|     | 2-DIGIT NAICS LABEL                                                   | NAICS<br>CODE | POSTING<br>COUNT + | AVG POSTING<br>LENGTH IN<br>DAYS | MEDIAN<br>Posting<br>Length in Days |
|-----|-----------------------------------------------------------------------|---------------|--------------------|----------------------------------|-------------------------------------|
| 1.  | Retail trade                                                          | 44-45         | 606                | 16.1                             | 14                                  |
| 2.  | Health care and social assistance                                     | 62            | 460                | 21.8                             | 21                                  |
| 3.  | Professional, scientific and technical services                       | 54            | 390                | 23.2                             | 21                                  |
| 4.  | Accommodation and food services                                       | 72            | 251                | 25.0                             | 21                                  |
| 5.  | Educational services                                                  | 61            | 226                | 8.3                              | 6                                   |
| 6.  | Administrative and support, waste management and remediation services | 56            | 157                | 20.1                             | 19                                  |
| 7.  | Finance and insurance                                                 | 52            | 147                | 18.0                             | 20                                  |
| 8.  | Public administration                                                 | 91            | 121                | 14.7                             | 14                                  |
| 9.  | Manufacturing                                                         | 31-33         | 119                | 21.9                             | 21                                  |
| 10. | Construction                                                          | 23            | 105                | 26.9                             | 21                                  |
| 11. | Transportation and warehousing                                        | 48-49         | 80                 | 19.2                             | 21                                  |
| 12. | Other services (except public administration)                         | 81            | 62                 | 27.4                             | 21                                  |
| 13. | Real estate and rental and leasing                                    | 53            | 55                 | 18.8                             | 21                                  |
| 14. | Agriculture, forestry, fishing and hunting                            | 11            | 39                 | 15.2                             | 14                                  |
| 15. | Wholesale trade                                                       | 41            | 27                 | 16.1                             | 14                                  |
| 16. | Management of companies and enterprises                               | 55            | 26                 | 24.8                             | 21                                  |
| 17. | Mining, quarrying, and oil and gas extraction                         | 21            | 15                 | 19.8                             | 21                                  |
| 18. | Arts, entertainment and recreation                                    | 71            | 14                 | 38.8                             | 21                                  |
| 19. | Information and cultural industries                                   | 51            | 13                 | 15.5                             | 14                                  |