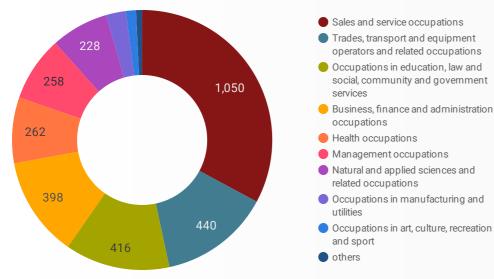

### **JOB POSTINGS BY JOB CATEGORY**

What broad occupational category is being recruited?

Full-time vs Part-time