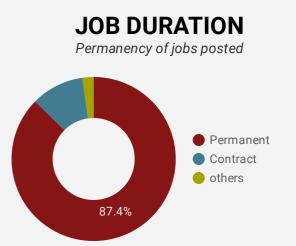

### **JOB POSTINGS BY JOB CATEGORY**

What broad occupational category is being recruited?

Full-time vs Part-time