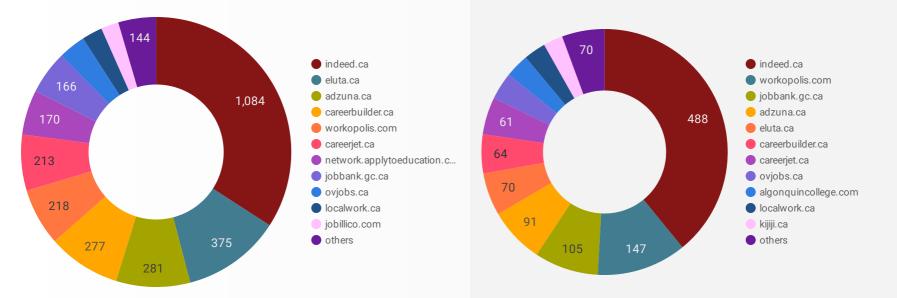

### NUMBER OF ACTIVE JOB BOARDS

How many job postings were active for at least 1 day this month on these job boards?