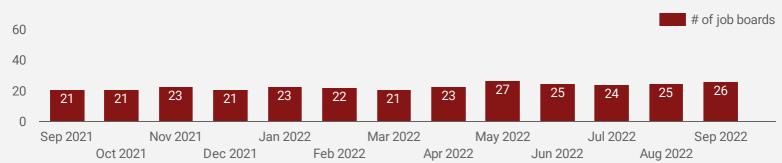

### NUMBER OF ACTIVE JOB BOARDS

How many job postings were active for at least 1 day this month on these job boards?

| J(                        | OB POSTINGS BY              | ERS           | $rac{}{}$ # OF DAYS | POSTED          |                  |
|---------------------------|-----------------------------|---------------|---------------------|-----------------|------------------|
| osting count <b>3,290</b> | NEW THIS MONTH <b>2,049</b> | companies 979 | JOB BOARDS          | average<br>18.8 | median <b>21</b> |