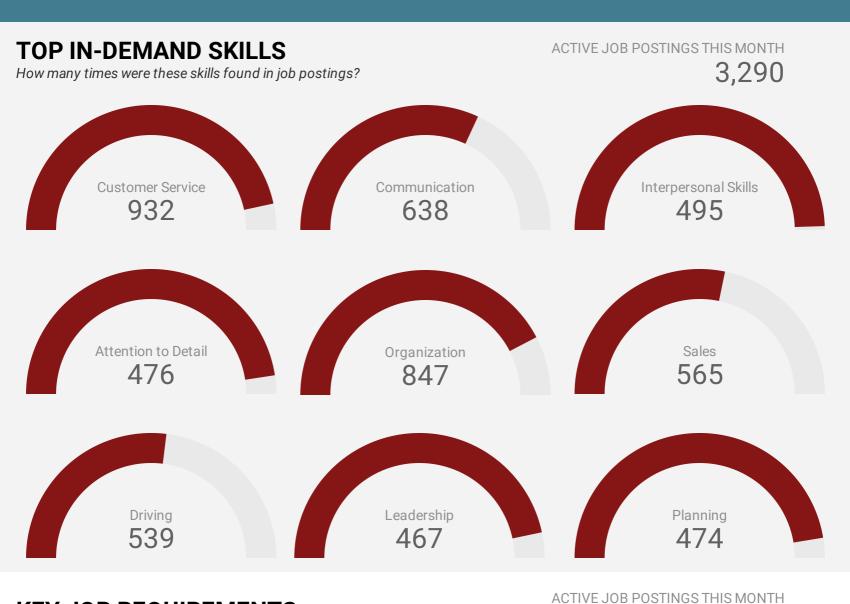

### **KEY JOB REQUIREMENTS**

How often are these requirements desired in job postings?

Regular Access to a Vehicle 124

Criminal Record Check

3,290

Microsoft Office

Food Safety 69