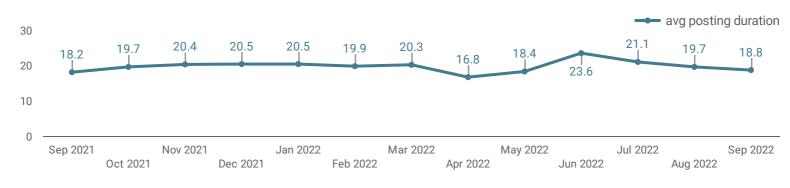

### **AVG & MEDIAN POSTING LENGTH BY DAYS**

How long are employers having to recruit for to find candidates to fill their job vacancies?

| J(                        | OB POSTINGS BY              | ERS           | $rac{}{}$ # OF DAYS | POSTED          |                  |
|---------------------------|-----------------------------|---------------|---------------------|-----------------|------------------|
| osting count <b>3,290</b> | NEW THIS MONTH <b>2,049</b> | companies 979 | JOB BOARDS          | average<br>18.8 | median <b>21</b> |