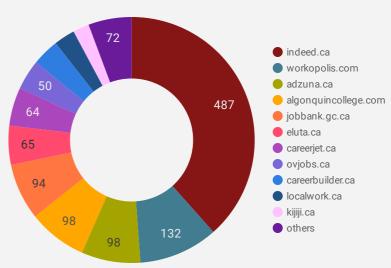

## **COMPANIES BY JOB BOARD**

What share of unique job postings appear on each job board?