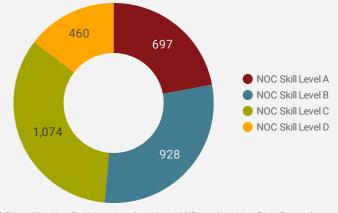

# **JOB POSTINGS BY SKILL LEVEL**

What education do occupations typically require?

Skill Level A = Usually University education | Skill Level B = Usually College education or Apprenticeship training | Skill Level C = Usually Secondary education or occupation-specific training | Skill Level D = Usually on-the-job training