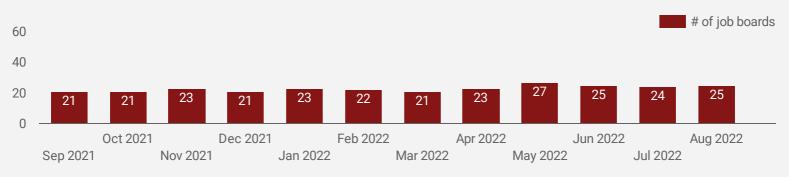

#### NUMBER OF ACTIVE JOB BOARDS

How many job postings were active for at least 1 day this month on these job boards?