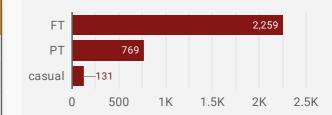

22.4                          | 18                               |
| 7.  | Petawawa          | 277                | 18.0                          | 14                               |
| 8.  | Laurentian Hills  | 156                | 22.2                          | 21                               |
| 9.  | Mississippi Mills | 131                | 18.2                          | 21                               |
| 10. | Deep River        | 43                 | 32.6                          | 21                               |
| 11. | Whitewater Region | 27                 | 13.3                          | 14                               |
|     |                   |                    | 1 -                           | 25 / 25 < >                      |

# JOB TYPE

Full-time vs Part-time



#### **JOB DURATION**

Permanency of jobs posted



# JOB POSTINGS BY COUNTY/CITY/TOWN

How many job postings were active for at least 1 day this month?

|    | UPPER TIER     | POSTING<br>COUNT * | AVG POSTING<br>LENGTH IN DAYS | MEDIAN POSTING<br>LENGTH IN DAYS |
|----|----------------|--------------------|-------------------------------|----------------------------------|
| 1. | Renfrew County | 1,160              | 21.1                          | 21                               |
| 2. | Lanark County  | 875                | 19.7                          | 21                               |
| 3. | Pembroke       | 791                | 17.9                          | 14                               |
| 4. | Smiths Falls   | 311                | 18.9                          | 21