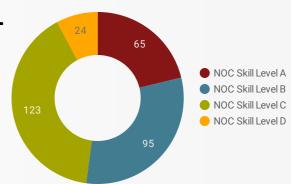

# **MULTILINGUAL JOB POSTINGS BY SKILL LEVEL**

What language skills are employers looking for by occupational skill level?

Skill Level A - Management/ Professional Occupations usually requiring University

95 Skill Level B - Usually college education or apprenticeship training

123 Skill Level C - Usually secondary education or occupation-specific training

24 Skill Level D - Usually on-the-job training

| LANGUAGES     | NOC Skill Level A | NOC Skill Level B | NOC Skill Level C | NOC Skill Level D |
|---------------|-------------------|-------------------|-------------------|-------------------|
| Bilingual Lan | 65                | 93                | 110               | 24                |
| Cantonese La  |                   |                   | 13                |                   |
| Vietnamese L  |                   | 2                 |                   |                   |