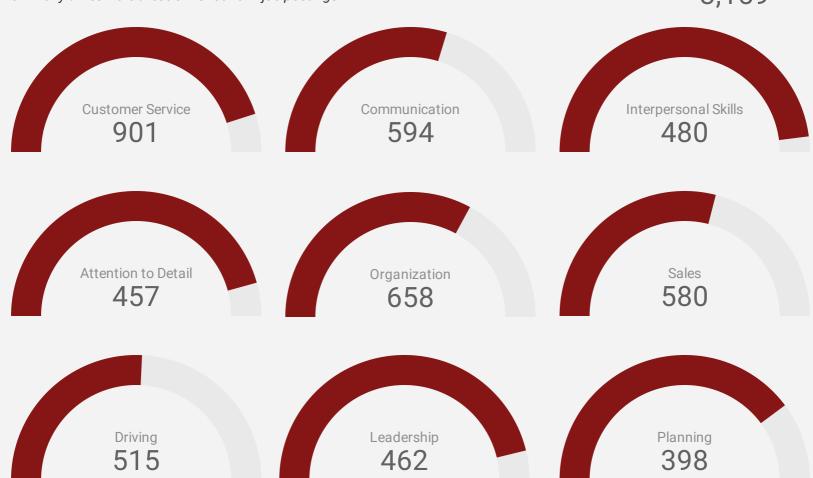

Page 6 of 13

How many times were these skills found in job postings?

ACTIVE JOB POSTINGS THIS MONTH

3,159