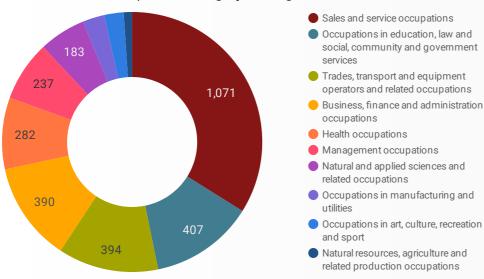

# **JOB POSTINGS BY JOB CATEGORY**

What broad occupational category is being recruited?