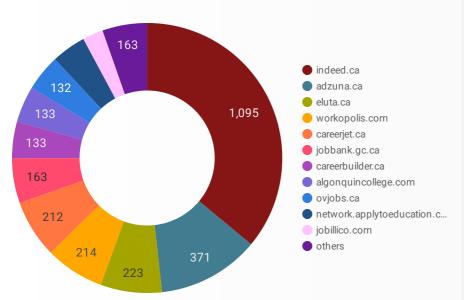

## **JOB POSTINGS BY JOB BOARD**

What share of unique job postings appear on each job board?

## **JOB POSTING DETAILS BY JOB BOARD**

How does job posting activity differ by job board?

|     | JOB BOARD                    | POSTING COUNT • | AVG POSTING<br>LENGTH IN DAYS | MEDIAN<br>POSTING LENGTH<br>IN DAYS | # OF<br>COMPANIES |
|-----|------------------------------|-----------------|-------------------------------|-------------------------------------|-------------------|
| 1.  | indeed.ca                    | 1,095           | 20.7                          | 21                                  | 487               |
| 2.  | adzuna.ca                    | 371             | 13.9                          | 14                                  | 98                |
| 3.  | eluta.ca                     | 223             | 20.3                          | 21                                  | 65                |
| 4.  | workopolis.com               | 214             | 13.9                          | 14                                  | 132               |
| 5.  | careerjet.ca                 | 212             | 23.2                          | 22                                  | 64                |
| 6.  | jobbank.gc.ca                | 163             | 32.1                          | 16                                  | 94                |
| 7.  | careerbuilder.ca             | 133             | 8.7                           | 8                                   | 45                |
| 8.  | algonquincollege.com         | 133             | 21.4                          | 14                                  | 98                |
| 9.  | ovjobs.ca                    | 132             | 33.0                          | 26                                  | 50                |
| 10. | network.applytoeducation.com | 125             | 9.4                           | 6                                   | 4                 |
| 11. | jobillico.com                | 75              | 12.2                          | 8                                   | 17                |
| 12. | localwork.ca                 | 62              | 8.9                           | 5                                   | 35                |
| 13. | kijiji.ca                    | 32              | 15.0                          | 15                                  | 27                |
| 14. | aboriginaljobboard.ca        | 19              | 61.8                          | 71                                  | 16                |
| 15. | canadacareer.ca              | 18              | 28.9                          | 30                                  | 13                |
| 16. | careerarc.com                | 9               | 18.3                          | 20                                  | 6                 |
| 17. | gojobs.gov.on.ca             | 6               | 17.2                          | 18                                  | 4                 |
| 18. | en.agilus.ca                 | 4               | 67.5                          | 68                                  | 1                 |