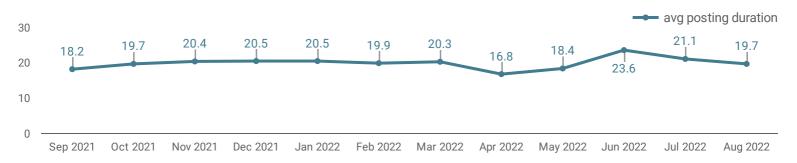

#### **AVG & MEDIAN POSTING LENGTH BY DAYS**

How long are employers having to recruit for to find candidates to fill their job vacancies?