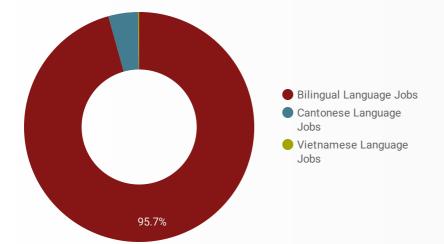

# LANGUAGE SKILLS BREAKDOWN

Which kinds of language skills do employers seek?

|    | LANGUAGES                | POSTING COUNT ▼ |
|----|--------------------------|-----------------|
| 1. | Bilingual Language Jobs  | 292             |
| 2. | Cantonese Language Jobs  | 13              |
| 3. | Vietnamese Language Jobs | 2               |
|    |                          |                 |

1-3/3 < >