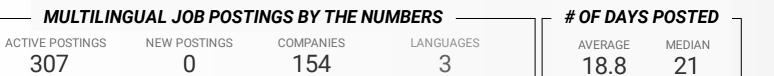

# **MULTILINGUAL JOB POSTINGS BY SKILL LEVEL**

What language skills are employers looking for by occupational skill level?

Skill Level A - Management/ Professional Occupations usually requiring University

95 Skill Level B - Usually college education or apprenticeship training

123 Skill Level C - Usually secondary education or occupation-specific training

24 Skill Level D - Usually on-the-job training

| LANGUAGES     | NOC Skill Level A | NOC Skill Level B | NOC Skill Level C | NOC Skill Level D |
|---------------|-------------------|-------------------|-------------------|-------------------|
| Bilingual Lan | 65                | 93                | 110               | 24                |
| Cantonese La  |                   |                   | 13                |                   |
| Vietnamese L  |                   | 2                 |                   |                   |

# LANGUAGE SKILLS BREAKDOWN

Which kinds of language skills do employers seek?

|    | LANGUAGES                | POSTING COUNT ▼ |
|----|--------------------------|-----------------|
| 1. | Bilingual Language Jobs  | 292             |
| 2. | Cantonese Language Jobs  | 13              |
| 3. | Vietnamese Language Jobs | 2               |
|    |                          |                 |