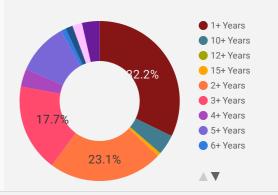

many job postings were active for at least 1 day this month?

|    | UPPER TIER     | POSTING<br>COUNT * | AVG POSTING<br>LENGTH IN DAYS | MEDIAN POSTING<br>LENGTH IN DAYS |
|----|----------------|--------------------|-------------------------------|----------------------------------|
| 1. | Renfrew County | 1,160              | 21.1                          | 21                               |
| 2. | Lanark County  | 875                | 19.7                          | 21                               |
| 3. | Pembroke       | 791                | 17.9                          | 14                               |
| 4. | Smiths Falls   | 311                | 18.9                          | 21                               |

# **JOB EXPERIENCE**

Job Postings by Experience Level Required



# **JOB POSTINGS BY JOB CATEGORY**

What broad occupational category is being recruited?



# **JOB POSTINGS BY SKILL LEVEL**

What education do occupations typically require?



Skill Level A = Usually University education | Skill Level B = Usually College education or Apprenticeship training | Skill Level C = Usually Secondary education or occupation-specific training | Skill Level D = Usually on-the-job training



# **TOP HIRING EMPLOYERS & AGENCIES**

Who is hiring?

|     | COMPANY                                                | MUNICIPALITY     | POSTINGS<br>COUNT + | AVG POSTING<br>LENGTH IN DAYS | MEDIAN POS<br>LENGTH IN | STING<br>DAYS |
|-----|--------------------------------------------------------|------------------|---------------------|-------------------------------|----