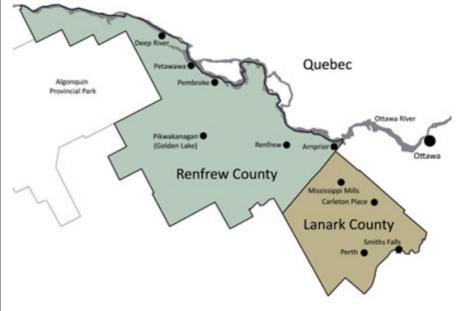

#### Source:

Job posting data is collected by the Labour Market Group of Renfrew & Lanark from job boards and employer websites that recruit candidates in the County of Renfrew, Lanark County, the Town of Smith Falls, and the City of Pembroke.