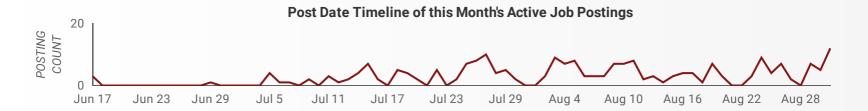

# POST DATE TIMELINE FOR THIS MONTH'S ACTIVE JOB POSTINGS

How many job postings were active for at least 1 day this month?