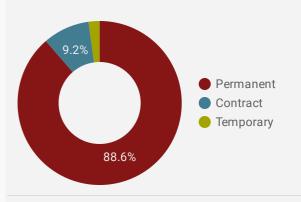

|
| 7.  | Petawawa          | 277                | 18.0                          | 14                               |
| 8.  | Laurentian Hills  | 156                | 22.2                          | 21                               |
| 9.  | Mississippi Mills | 131                | 18.2                          | 21                               |
| 10. | Deep River        | 43                 | 32.6                          | 21                               |
| 11. | Whitewater Region | 27                 | 13.3                          | 14                               |
|     |                   |                    | 1 -                           | 25 / 25 < >                      |

# JOB TYPE

Full-time vs Part-time



#### **JOB DURATION**

Permanency of jobs posted



# JOB POSTINGS BY COUNTY/CITY/TOWN

How many job postings were active for at least 1 day this month?

|    | UPPER TIER     | POSTING<br>COUNT * | AVG POSTING<br>LENGTH IN DAYS | MEDIAN POSTING<br>LENGTH IN DAYS |
|----|----------------|--------------------|-------------------------------|----------------------------------|
| 1. | Renfrew County | 1,160              | 21.1                          | 21                               |
| 2. | Lanark County  | 875                | 19.7                          | 21                               |
| 3. | Pembroke       | 791                | 17.9                          | 14                               |
| 4. | Smiths Falls   | 311                | 18.9                          | 21                               |

# **JOB EXPERIENCE**

J