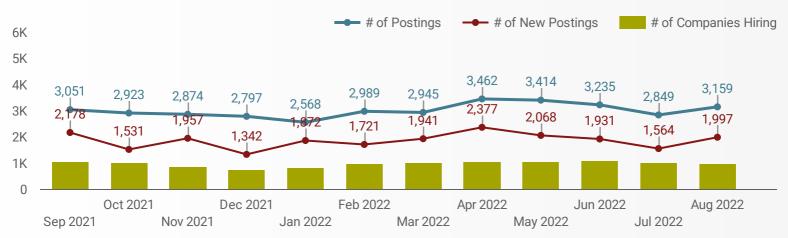

#### **JOB POSTINGS BY MONTH**

How many job postings were active for at least 1 day this month?

NOTE: This graph cannot be filtered using the controls on the cover page