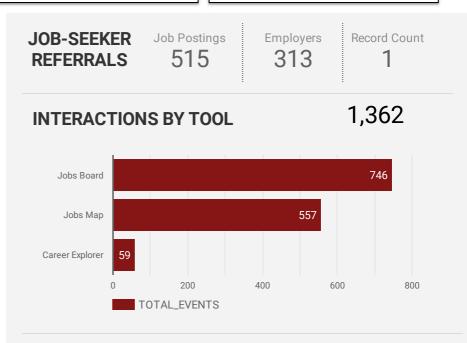

#### Source:

Job search data is collected from user interactions with the job finding tools on the jobs.labourmarketgroup.ca website. Location data is collected by Google Analytics and cannot be filtered using the age range, gender or tool filters at the top of the page.