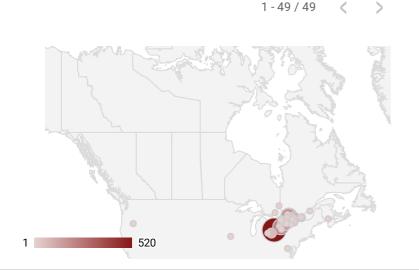

#### **WEBSITE TRAFFIC BY LOCATION**

|     | City          | Users | Pageviews • |
|-----|---------------|-------|-------------|
| 1.  | London        | 2     | 453         |
| 2.  | Toronto       | 23    | 200         |
| 3.  | Pembroke      | 32    | 194         |
| 4.  | (not set)     | 32    | 180         |
| 5.  | Petawawa      | 29    | 169         |
| 6.  | Peterborough  | 1     | 146         |
| 7.  | Ottawa        | 18    | 87          |
| 8.  | Renfrew       | 8     | 61          |
| 9.  | Smiths Falls  | 8     | 60          |
| 10. | Brockville    | 3     | 33          |
| 11. | Mississippi   | 2     | 29          |
| 12. | Eganville     | 2     | 27          |
| 13. | Perth         | 5     | 26          |
| 14. | Arnprior      | 2     | 21          |
| 15. | Montreal      | 9     | 21          |
| 16. | Kawartha La   | 2     | 18          |
| 17. | Dublin        | 3     | 14          |
| 18. | Prince Edward | 1     | 12          |
| 19. | Lakefield     | 2     | 11          |
|     |               | 1 40  | / / / /     |

#### Source:

Job search data is collected from user interactions with the job finding tools on the jobs.labourmarketgroup.ca website. Location data is collected by Google Analytics and cannot be filtered using the age range, gender or tool filters at the top of the page.