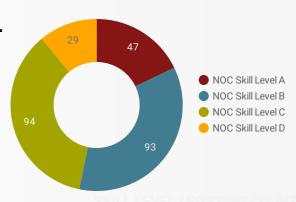

#### **# OF DAYS POSTED**

AVERAGE 21.3

MEDIAN 21

**MULTILINGUAL JOB POSTINGS BY SKILL LEVEL** 

Skill Level A - Management/ Professional Occupations usually requiring University

What language skills are employers looking for by occupational skill level?

what language skins are employers tooking for by occupational skin level

93 Skill Level B - Usually college education or apprenticeship training

94 Skill Level C - Usually secondary education or occupation-specific training

29 Skill Level D - Usually on-the-job training

| LANGUAGES     | NOC Skill Level A | NOC Skill Level B | NOC Skill Level C | NOC Skill Level D |
|---------------|-------------------|-------------------|-------------------|-------------------|
| Bilingual Lan |                   |                   |                   |                   |
| Cantonese La  |                   |                   | 6                 |                   |
| Spanish Lang  | 1                 |                   | 1                 |                   |
| Vietnamese L  |                   | 2                 |                   |                   |