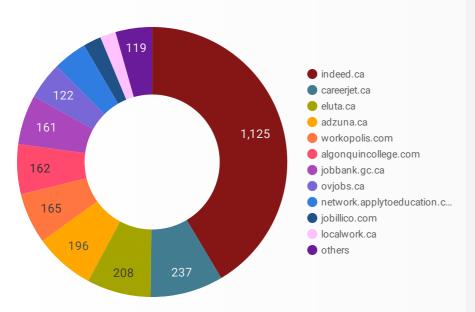

### **JOB POSTINGS BY JOB BOARD**

What share of unique job postings appear on each job board?

### **JOB POSTING DETAILS BY JOB BOARD**

How does job posting activity differ by job board?

|     | JOB BOARD                    | POSTING COUNT ▼ | AVG POSTING<br>LENGTH IN DAYS | MEDIAN<br>POSTING LENGTH<br>IN DAYS | # OF<br>COMPANIES |
|-----|------------------------------|-----------------|-------------------------------|-------------------------------------|-------------------|
| 1.  | indeed.ca                    | 1,125           | 20.8                          | 21                                  | 494               |
| 2.  | careerjet.ca                 | 237             | 23.6                          | 35                                  | 70                |
| 3.  | eluta.ca                     | 208             | 20.7                          | 21                                  | 57                |
| 4.  | adzuna.ca                    | 196             | 14.0                          | 14                                  | 73                |
| 5.  | workopolis.com               | 165             | 14.0                          | 14                                  | 112               |
| 6.  | algonquincollege.com         | 162             | 27.0                          | 14                                  | 124               |
| 7.  | jobbank.gc.ca                | 161             | 27.6                          | 16                                  | 90                |
| 8.  | ovjobs.ca                    | 122             | 33.8                          | 31                                  | 52                |
| 9.  | network.applytoeducation.com | 110             | 11.4                          | 6                                   | 5                 |
| 10. | jobillico.com                | 58              | 19.4                          | 15                                  | 14                |
| 11. | localwork.ca                 | 51              | 4.7                           | 2                                   | 27                |
| 12. | kijiji.ca                    | 36              | 15.0                          | 15                                  | 34                |
| 13. | aboriginaljobboard.ca        | 23              | 25.5                          | 26                                  | 19                |
| 14. | canadacareer.ca              | 19              | 46.8                          | 39                                  | 14                |
| 15. | careerbuilder.ca             | 11              | 22.6                          | 30                                  | 6                 |
| 16. | en.agilus.ca                 | 6               | 13.0                          | 9                                   | 1                 |
| 17. | careerarc.com                | 6               | 27.0                          | 23                                  | 5                 |
| 18. | rncareers.ca                 | 6               | 46.2                          | 53                                  | 4                 |