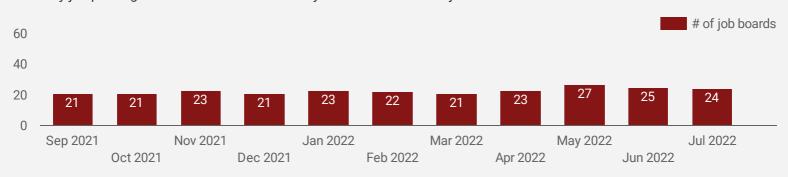

#### NUMBER OF ACTIVE JOB BOARDS

How many job postings were active for at least 1 day this month on these job boards?