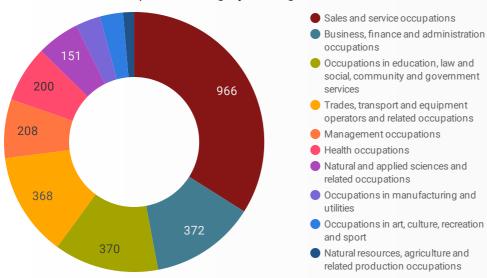

### **JOB POSTINGS BY JOB CATEGORY**

What broad occupational category is being recruited?