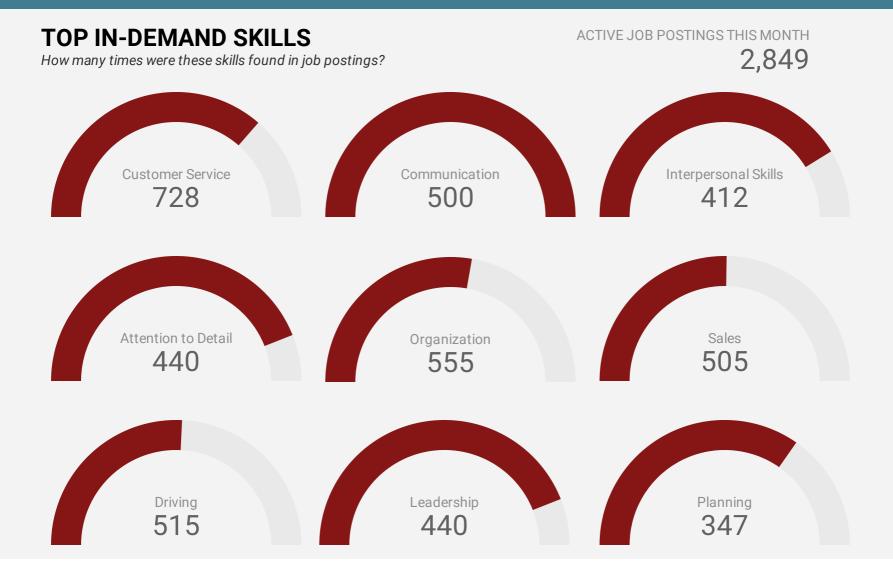

# **KEY JOB REQUIREMENTS**

How often are these requirements desired in job postings?

2,849

**ACTIVE JOB POSTINGS THIS MONTH** 

Driver's License

First Aid 137

Regular Access to a Vehicle 168

**Criminal Record Check** 

Microsoft Office 135

**Food Safety** 