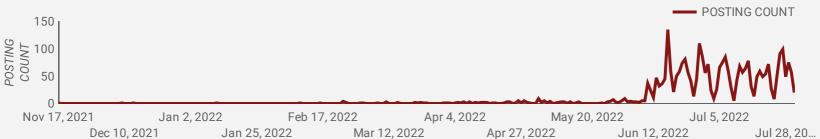

# POST DATE TIMELINE FOR THIS MONTH'S ACTIVE JOB POSTINGS

How many job postings were active for at least 1 day this month?