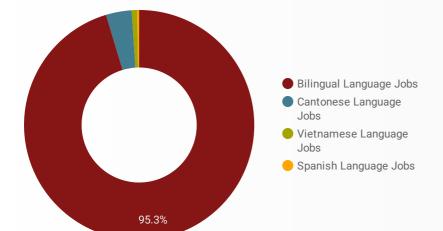

### LANGUAGE SKILLS BREAKDOWN

Which kinds of language skills do employers seek?

|    | LANGUAGES                | POSTING COUNT ▼ |
|----|--------------------------|-----------------|
| 1. | Bilingual Language Jobs  | 255             |
| 2. | Cantonese Language Jobs  | 6               |
| 3. | Vietnamese Language Jobs | 2               |
| 4. | Spanish Language Jobs    | 2               |
|    |                          |                 |