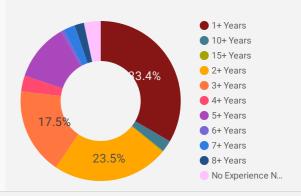

ny job postings were active for at least 1 day this month?

|    | UPPER TIER     | POSTING<br>COUNT * | AVG POSTING<br>LENGTH IN DAYS | MEDIAN POSTING<br>LENGTH IN DAYS |
|----|----------------|--------------------|-------------------------------|----------------------------------|
| 1. | Renfrew County | 1,055              | 20.8                          | 21                               |
| 2. | Lanark County  | 789                | 22.5                          | 21                               |
| 3. | Pembroke       | 717                | 19.6                          | 21                               |
| 4. | Smiths Falls   | 257                | 22.0                          | 21                               |

### **JOB EXPERIENCE**

Job Postings by Experience Level Required



### **JOB POSTINGS BY JOB CATEGORY**

What broad occupational category is being recruited?



## **JOB POSTINGS BY SKILL LEVEL**

What education do occupations typically require?



Skill Level A = Usually University education | Skill Level B = Usually College education or Apprenticeship training | Skill Level C = Usually Secondary education or occupation-specific training | Skill Level D = Usually on-the-job training



# **TOP HIRING EMPLOYERS & AGENCIES**

Who is hirina?

|     | COMPANY                                                | MUNICIPALITY      | POSTINGS<br>COUNT + | AVG POSTING<br>LENGTH IN DAYS | MEDIAN POSTI<br>LENGTH IN DA | NG<br>YS |
|-----|--------------------------------------------------------|-------------------|---------------------|-------------------------------