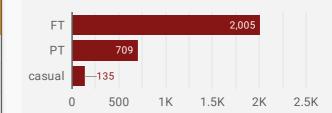

257             | 22.0                          | 21                               |
| 7.  | Renfrew           | 226             | 21.9                          | 21                               |
| 8.  | Laurentian Hills  | 141             | 22.9                          | 21                               |
| 9.  | Mississippi Mills | 123             | 20.1                          | 21                               |
| 10. | Deep River        | 62              | 18.1                          | 21                               |
| 11. | Beckwith          | 31              | 18.6                          | 21                               |
|     |                   |                 | 1 -                           | 26 / 26 < >                      |

# JOB TYPE

Full-time vs Part-time



#### **JOB DURATION**

Permanency of jobs posted



## **JOB POSTINGS BY COUNTY/CITY/TOWN**

How many job postings were active for at least 1 day this month?

|    | UPPER TIER     | POSTING<br>COUNT * | AVG POSTING<br>LENGTH IN DAYS | MEDIAN POSTING<br>LENGTH IN DAYS |
|----|----------------|--------------------|-------------------------------|----------------------------------|
| 1. | Renfrew County | 1,055              | 20.8                          | 21                               |
| 2. | Lanark County  | 789                | 22.5                          | 21                               |
| 3. | Pembroke       | 717                | 19.6                          | 21                               |
| 4. | Smiths Falls   | 257                | 22.0                          | 21