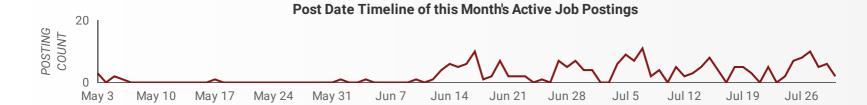

# POST DATE TIMELINE FOR THIS MONTH'S ACTIVE JOB POSTINGS

How many job postings were active for at least 1 day this month?