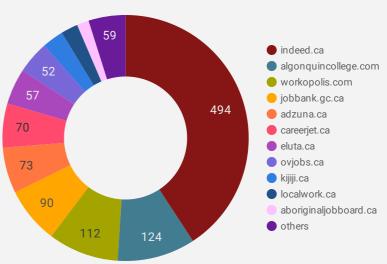

### **COMPANIES BY JOB BOARD**

What share of unique job postings appear on each job board?

### **JOB POSTING DETAILS BY JOB BOARD**

How does job posting activity differ by job board?

|     | JOB BOARD                    | POSTING COUNT ▼ | AVG POSTING<br>LENGTH IN DAYS | MEDIAN<br>POSTING LENGTH<br>IN DAYS | # OF<br>COMPANIES |
|-----|------------------------------|-----------------|-------------------------------|-------------------------------------|-------------------|
| 1.  | indeed.ca                    | 1,125           | 20.8                          | 21                                  | 494               |
| 2.  | careerjet.ca                 | 237             | 23.6                          | 35                                  | 70                |
| 3.  | eluta.ca                     | 208             | 20.7                          | 21                                  | 57                |
| 4.  | adzuna.ca                    | 196             | 14.0                          | 14                                  | 73                |
| 5.  | workopolis.com               | 165             | 14.0                          | 14                                  | 112               |
| 6.  | algonquincollege.com         | 162             | 27.0                          | 14                                  | 124               |
| 7.  | jobbank.gc.ca                | 161             | 27.6                          | 16                                  | 90                |
| 8.  | ovjobs.ca                    | 122             | 33.8                          | 31                                  | 52                |
| 9.  | network.applytoeducation.com | 110             | 11.4                          | 6                                   | 5                 |
| 10. | jobillico.com                | 58              | 19.4                          | 15                                  | 14                |
| 11. | localwork.ca                 | 51              | 4.7                           | 2                                   | 27                |
| 12. | kijiji.ca                    | 36              | 15.0                          | 15                                  | 34                |
| 13. | aboriginaljobboard.ca        | 23              | 25.5                          | 26                                  | 19                |
| 14. | canadacareer.ca              | 19              | 46.8                          | 39                                  | 14                |
| 15. | careerbuilder.ca             | 11              | 22.6                          | 30                                  | 6                 |
| 16. | en.agilus.ca                 | 6               | 13.0                          | 9                                   | 1                 |
| 17. | careerarc.com                | 6               | 27.0                          | 23                                  | 5                 |
| 18. | rncareers.ca                 | 6               | 46.2                          | 53                                  | 4                 |