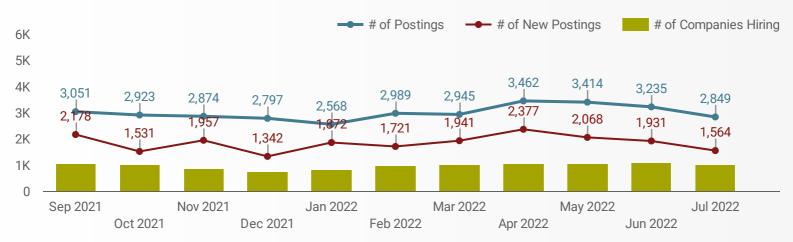

#### **JOB POSTINGS BY MONTH**

How many job postings were active for at least 1 day this month?

NOTE: This graph cannot be filtered using the controls on the cover page