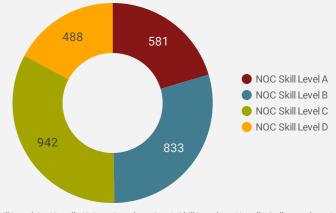

## **JOB POSTINGS BY SKILL LEVEL**

What education do occupations typically require?

Skill Level A = Usually University education | Skill Level B = Usually College education or Apprenticeship training | Skill Level C = Usually Secondary education or occupation-specific training | Skill Level D = Usually on-the-job training