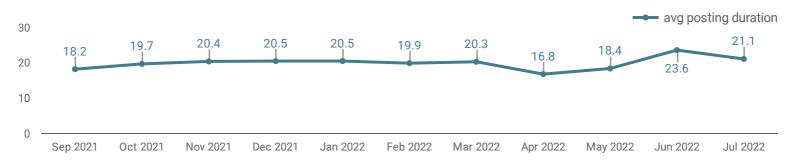

#### AVG & MEDIAN POSTING LENGTH BY DAYS

How long are employers having to recruit for to find candidates to fill their job vacancies?