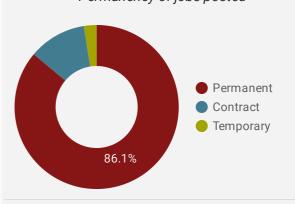

|
| 7.  | Renfrew           | 226             | 21.9                          | 21                               |
| 8.  | Laurentian Hills  | 141             | 22.9                          | 21                               |
| 9.  | Mississippi Mills | 123             | 20.1                          | 21                               |
| 10. | Deep River        | 62              | 18.1                          | 21                               |
| 11. | Beckwith          | 31              | 18.6                          | 21                               |
|     |                   |                 | 1 -                           | 26 / 26 < >                      |

# JOB TYPE

Full-time vs Part-time



#### **JOB DURATION**

Permanency of jobs posted



## **JOB POSTINGS BY COUNTY/CITY/TOWN**

How many job postings were active for at least 1 day this month?

|    | UPPER TIER     | POSTING<br>COUNT * | AVG POSTING<br>LENGTH IN DAYS | MEDIAN POSTING<br>LENGTH IN DAYS |
|----|----------------|--------------------|-------------------------------|----------------------------------|
| 1. | Renfrew County | 1,055              | 20.8                          | 21                               |
| 2. | Lanark County  | 789                | 22.5                          | 21                               |
| 3. | Pembroke       | 717                | 19.6                          | 21                               |
| 4. | Smiths Falls   | 257                | 22.0                          | 21                               |

### **JOB EXPERIEN