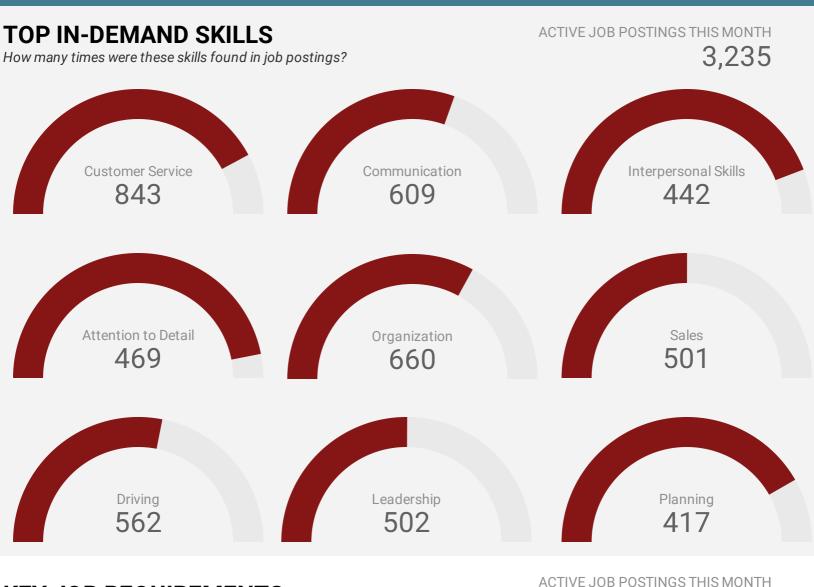

### **KEY JOB REQUIREMENTS**

How often are these requirements desired in job postings?

Driver's License **51** 

First Aid 143

Regular Access to a Vehicle 174

Criminal Record Check

3,235

Microsoft Office

Food Safety **92** 

Page 7 of 13