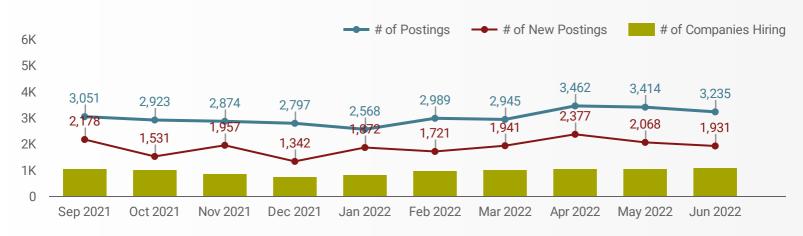

#### **JOB POSTINGS BY MONTH**

How many job postings were active for at least 1 day this month?

NOTE: This graph cannot be filtered using the controls on the cover page