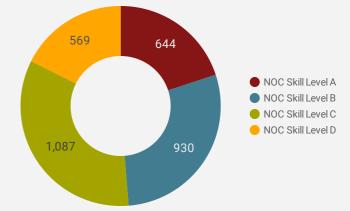

### JOB POSTINGS BY SKILL LEVEL

What education do occupations typically require?

Skill Level A = Usually University education | Skill Level B = Usually College education or Apprenticeship training | Skill Level C = Usually Secondary education or occupation-specific training | Skill Level D = Usually on-the-job training