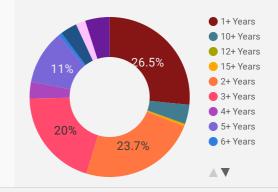

|
| 4. | Smiths Falls   | 335                | 23.3                          | 22                               |

#### JOB POSTINGS BY SKILL TYPE

What skill type is being recruited?



- Sales and service occupationsTrades, transport and equipment
- operators and related occupations
   Business, finance and administration occupations
- Occupations in education, law and social, community and government services
- Health occupations
- Management occupations
- Natural and applied sciences and related occupations
- Occupations in manufacturing and utilities
- Occupations in art, culture, recreation and sport
- Natural resources, agriculture and
  - related production occupations

#### JOB TYPE

Full-time vs Part-time





#### **JOB EXPERIENCE**

Job Postings by Experience Level Required



### JOB POSTINGS BY SKILL LEVEL

What education do occupations typically require?



Skill Level A = Usually University education | Skill Level B = Usually College education or Apprenticeship training | Skill Level C = Usually Secondary education or occupation-specific training | Skill Level D = Usually on-the-job training



### **TOP HIRING EMPLOYERS & AGENCIES**

Who is hiring?

|     | COMPANY                                                | MUNICIPALITY      | POSTINGS<br>COUNT + | AVG POSTING<br>LENGTH IN DAYS | MEDIAN POSTING<br>LENGTH IN DAYS |
|-----|--------------------------------------------------------|-------------------|---------------------|-------------------------------|----------------------------------|
| 1.  | Canadian Nuclear Laboratories (CNL)                    |