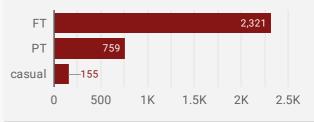

| 23.8                          | 22                               |
| 4. | Smiths Falls   | 335                | 23.3                          | 22                               |

#### JOB POSTINGS BY SKILL TYPE

What skill type is being recruited?



- Sales and service occupationsTrades, transport and equipment
- operators and related occupations
   Business, finance and administration occupations
- Occupations in education, law and social, community and government services
- Health occupations
- Management occupations
- Natural and applied sciences and related occupations
- Occupations in manufacturing and utilities
- Occupations in art, culture, recreation and sport
- Natural resources, agriculture and
  - related production occupations

#### JOB TYPE

Full-time vs Part-time





#### **JOB EXPERIENCE**

Job Postings by Experience Level Required



### JOB POSTINGS BY SKILL LEVEL

What education do occupations typically require?



Skill Level A = Usually University education | Skill Level B = Usually College education or Apprenticeship training | Skill Level C = Usually Secondary education or occupation-specific training | Skill Level D = Usually on-the-job training



### **TOP HIRING EMPLOYERS & AGENCIES**

Who is hiring?

|     | COMPANY                                                | MUNICIPALITY      | POSTINGS<br>COUNT + | AVG POSTING<br>LENGTH IN DAYS | MEDIAN POSTING<br>LENGTH IN DAYS |
|-----|--------------------------------------------------------|-------------------|---------------------|-------------------------------|-----------------------------