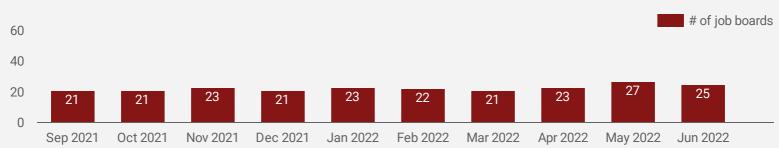

#### NUMBER OF ACTIVE JOB BOARDS

How many job postings were active for at least 1 day this month on these job boards?