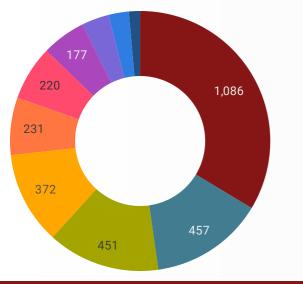

#### JOB POSTINGS BY SKILL TYPE

What skill type is being recruited?

- Sales and service occupationsTrades, transport and equipment
- operators and related occupations
   Business, finance and administration occupations
- Occupations in education, law and social, community and government services
- Health occupations
- Management occupations
- Natural and applied sciences and related occupations
- Occupations in manufacturing and utilities
- Occupations in art, culture, recreation and sport
- Natural resources, agriculture and
  - related production occupations