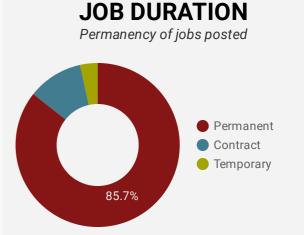

### JOB POSTINGS BY SKILL LEVEL, FREQUENCY, & DURATION

What jobs are in-demand and/or hard to fill?

|     | 4 DIGIT NOC | 4 DIGIT NOC NAME                                                         | SKILL LEVEL       | POSTING<br>COUNT ≁ | AVG<br>POSTING<br>LENGTH<br>IN DAYS | MEDIAN<br>POSTING<br>LENGTH<br>IN DAYS |
|-----|-------------|--------------------------------------------------------------------------|-------------------|--------------------|-------------------------------------|----------------------------------------|
| 1.  | 6421        | Retail salespersons                                                      | NOC Skill Level C | 219                | 20.7                                | 22                                     |
| 2.  | 6711        | Food counter attendants, kitchen helpers and related support occupations | NOC Skill Level D | 133                | 29.3                                | 22                                     |
| 3.  | 4412        | Home support workers, housekeepers and related occupations               | NOC Skill Level C | 94                 | 25.2                                | 22                                     |
| 4.  | 6552        | Other customer and information services representatives                  | NOC Skill Level C | 93                 | 19.8                                | 22                                     |
| 5.  | 4032        | Elementary school and kindergarten teachers                              | NOC Skill Level A | 89                 | 8.8                                 | 6                                      |
| б.  | 6731        | Light duty cleaners                                                      | NOC Skill Level D | 88                 | 23.1                                | 22                                     |
| 7.  | 6322        | Cooks                                                                    | NOC Skill Level B | 81                 | 26.1                                | 22                                     |
| 8.  | 1221        | Administrative officers                                                  | NOC Skill Level B | 77                 | 25.1                                | 22                                     |
| 9.  | 7452        | Material handlers                                                        | NOC Skill Level C | 64                 | 15.6                                | 15                                     |
| 10. | 6611        | Cashiers                                                                 | NOC Skill Level D | 60                 | 22.2                                | 22                                     |
| 11. | 4212        | Social and community service workers                                     | NOC Skill Level B | 56                 | 19.1                                | 22                                     |
| 12. | 5254        | Program leaders and instructors in recreation, sport and fitness         | NOC Skill Level B | 51                 | 20.0                                | 19                                     |
| 13. | 7611        | Construction trades helpers and labourers                                | NOC Skill Level D | 51                 | 39.3                                | 22                                     |
| 14. | 7514        | Delivery and courier service drivers                                     | NOC Skill Level C | 50                 | 22.3                                | 22                                     |
| 15. | 621         | Retail and wholesale trade managers                                      | NOC Skill Level A | 47                 | 21.1                                | 22                                     |
| 16. | 7511        | Transport truck drivers                                                  | NOC Skill Level C | 47                 | 26.0                                | 22                                     |
| 17. | 6311        | Food service supervisors                                                 | NOC Skill Level B | 43                 | 33.9                                | 22                                     |
| 18. | 3012        | Registered nurses and registered psychiatric nurses                      | NOC Skill Level A | 42                 | 25.4                                | 22                                     |
| 19. | 6513        | Food and beverage servers                                                | NOC Skill Level C | 38                 | 25.1                                | 22                                     |
| 20. | 9619        | Other labourers in processing, manufacturing and utilities               | NOC Skill Level D | 37                 | 24.4                                | 22                                     |
| 21. | 7612        | Other trades helpers and labourers                                       | NOC Skill Level D | 37                 | 27.0                                | 22                                     |
| 22. | 6622        | Store shelf stockers, clerks and order fillers                           | NOC Skill Level D | 37                 | 16.7                                | 22                                     |
| 23. | 1241        | Administrative assistants                                                | NOC Skill Level B | 35                 | 21.4                                | 22                                     |
| 24. | 7271        | Carpenters                                                               | NOC Skill Level B | 34                 | 20.9                                | 22                                     |
| 25. | 3233        | Licensed practical nurses                                                | NOC Skill Level B | 33                 | 27.5                                | 22                                     |
| 26. | 1414        | Receptionists                                                            | NOC Skill Level C | 32                 | 28.0                                | 22                                     |
| 27. | 6733        | Janitors, caretakers and building superintendents                        | NOC Skill Level D | 32                 | 22.2                                | 21                                     |
| 28. | 8612        | Landscaping and grounds maintenance labourers                            | NOC Skill Level D | 30                 | 36.3                                | 22                                     |
| 29. | 6211        | Retail sales supervisors                                                 | NOC Skill Level B | 29                 | 20.2                                | 22                                     |
|     |             | - · ·                                                                    |                   |                    | 1 - 50 / 304                        | < >                                    |