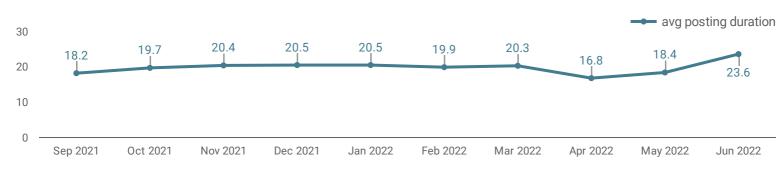

### **AVG & MEDIAN POSTING LENGTH BY DAYS**

How long are employers having to recruit for to find candidates to fill their job vacancies?