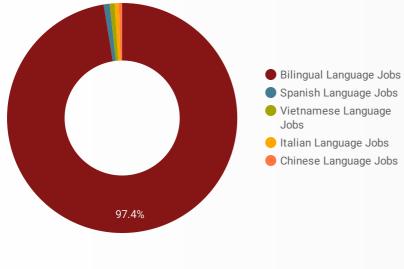

#### LANGUAGE SKILLS BREAKDOWN

Which kinds of language skills do employers seek?

20

|    | LANGUAGES                | POSTING COUNT 🔻 |
|----|--------------------------|-----------------|
| 1. | Bilingual Language Jobs  | 226             |
| 2. | Italian Language Jobs    | 4               |
| 3. | Spanish Language Jobs    | 2               |
| 4. | Vietnamese Language Jobs | 1               |
| 5. | Chinese Language Jobs    | 1               |
|    |                          | 1-5/5 < >       |