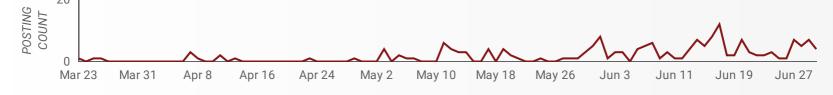

#### **JOB POSTINGS BY MONTH**

How many job postings were active for at least 1 day this month?

NOTE: This graph cannot be filtered using the controls on the cover page

### POST DATE TIMELINE FOR THIS MONTH'S ACTIVE JOB POSTINGS

How many job postings were active for at least 1 day this month?

Who is hiring and what occupations are being recruited?

#### Post Date Timeline of this Month's Active Job Postings