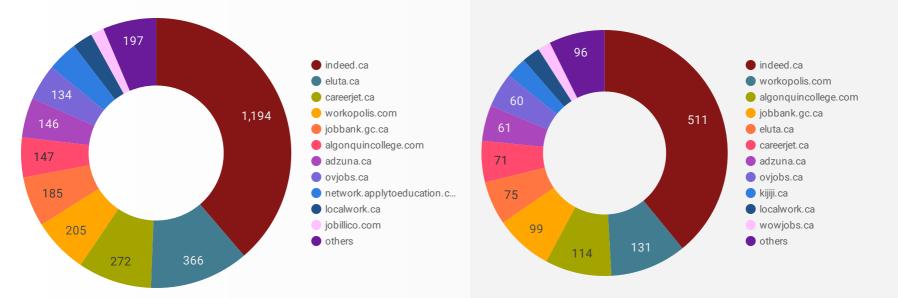

#### JOB POSTINGS BY JOB BOARD

What share of unique job postings appear on each job board?

#### **COMPANIES BY JOB BOARD**

What share of unique job postings appear on each job board?

#### JOB POSTING DETAILS BY JOB BOARD

How does job posting activity differ by job board?

|     | JOB BOARD                    | POSTING COUNT + | AVG POSTING<br>LENGTH IN DAYS | MEDIAN<br>POSTING LENGTH<br>IN DAYS | # OF<br>COMPANIES |
|-----|------------------------------|-----------------|-------------------------------|-------------------------------------|-------------------|
| 1.  | indeed.ca                    | 1,194           | 21.8                          | 22                                  | 511               |
| 2.  | eluta.ca                     | 366             | 21.9                          | 22                                  | 75                |
| 3.  | careerjet.ca                 | 272             | 28.8                          | 32                                  | 71                |
| 4.  | workopolis.com               | 205             | 15.0                          | 15                                  | 131               |
| 5.  | jobbank.gc.ca                | 185             | 29.6                          | 17                                  | 99                |
| 6.  | algonquincollege.com         | 147             | 37.0                          | 31                                  | 114               |
| 7.  | adzuna.ca                    | 146             | 14.9                          | 15                                  | 61                |
| 8.  | ovjobs.ca                    | 134             | 48.2                          | 56                                  | 60                |
| 9.  | network.applytoeducation.com | 112             | 6.6                           | 6                                   | 4                 |
| 10. | localwork.ca                 | 75              | 4.8                           | 3                                   | 31                |
| 11. | jobillico.com                | 49              | 22.1                          | 13                                  | 15                |
| 12. | kijiji.ca                    | 49              | 15.0                          | 15                                  | 36                |
| 13. | canadacareer.ca              | 37              | 41.1                          | 41                                  | 21                |
| 14. | wowjobs.ca                   | 36              | 31.9                          | 31                                  | 22                |
| 15. | aboriginaljobboard.ca        | 21              | 7.0                           | 7                                   | 18                |
| 16. | simplyhired.ca               | 14              | 32.8                          | 34                                  | 11                |
| 17. | careerbuilder.ca             | 7               | 30.3                          | 30                                  | 4                 |
| 18. | gojobs.gov.on.ca             | 7               | 16.3                          | 16                                  | 5                 |