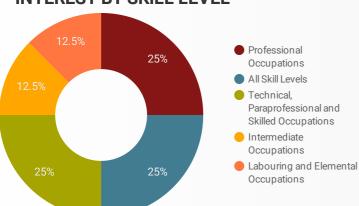

|
|     |              | 1 76  | 176         |







Job Postings

725

#### INTERACTIONS BY AGE GROUP



#### INTERACTIONS BY GENDER



#### Source:

Job search data is collected from user interactions with the job finding tools on the jobs.labourmarketgroup.ca website. Location data is collected by Google Analytics and cannot be filtered using the age range, gender or tool filters at the top of the page.







This Employment Ontario service is funded in part by the Government of Canada and the Government of Ontario.

partie par le gouvernement du Canada et

## **JOB SEARCH REPORT - MAY 2022**

Page 1 of 2 | Who are the people looking for work?

Monthly Users 298 ↓ -12.4%

**FILTER** 

AGE GROUP

GENDER

TOOL

#### **INTEREST BY SKILL TYPE**



### **INTEREST BY SKILL LEVEL**



#### **INTEREST BY JOB TYPE**



#### **INTEREST BY JOB DURATION**



#### **TOP EMPLOYERS & AGENCIES**

| EMPLOYER                                      | POSTINGS + |
|-----------------------------------------------|------------|
| Kijiji                                        | 51         |
| Walmart Canada Corp.                          | 32         |
| Canadian Nuclear Laboratories (CNL)           | 29         |
| Home Depot of Canada Inc.                     | 28         |
| Pembroke Regional Hospital (PRH)              | 24         |
| Renfrew County District School Board          | 23         |
| RONA inc.                                     | 20         |
| TD Bank Group                                 | 17         |
| Canadian Forces Morale & Welfare Services (CF | 10         |