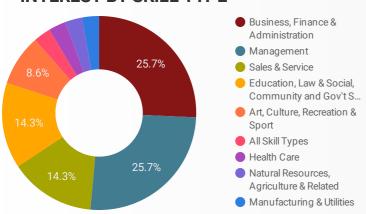

| 19. | Houston      | 1     | 16          |
|     |              | 1 76  | 176         |







Job Postings

725

#### INTERACTIONS BY AGE GROUP



#### INTERACTIONS BY GENDER



#### Source:

Job search data is collected from user interactions with the job finding tools on the jobs.labourmarketgroup.ca website. Location data is collected by Google Analytics and cannot be filtered using the age range, gender or tool filters at the top of the page.







This Employment Ontario service is funded in part by the Government of Canada and the Government of Ontario.

partie par le gouvernement du Canada et

## **JOB SEARCH REPORT - MAY 2022**

Page 1 of 2 | Who are the people looking for work?

Monthly Users 298 ↓ -12.4%

**FILTER** 

AGE GROUP

GENDER

TOOL

#### **INTEREST BY SKILL TYPE**



### **INTEREST BY SKILL LEVEL**



#### **INTEREST BY JOB TYPE**



#### **INTEREST BY JOB DURATION**



#### **TOP EMPLOYERS & AGENCIES**

| EMPLOYER                                      | POSTINGS + |
|-----------------------------------------------|------------|
| Kijiji                                        | 51         |
| Walmart Canada Corp.                          | 32         |
| Canadian Nuclear Laboratories (CNL)           | 29         |
| Home Depot of Canada Inc.                     | 28         |
| Pembroke Regional Hospital (PRH)              | 24         |
| Renfrew County District School Board          | 23         |
| RONA inc.                                     | 20         |
| TD Bank Group                                 | 17         |
| Canadian Forces Morale & W