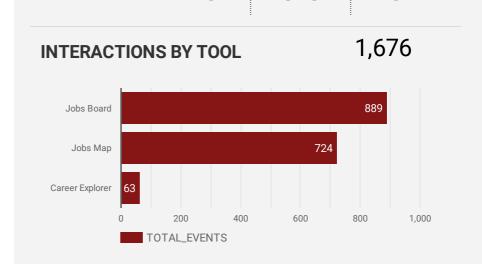

t)    | 43    | 226         |
| 4.  | London       | 2     | 222         |
| 5.  | Renfrew      | 9     | 181         |
| 6.  | Bowmanville  | 1     | 150         |
| 7.  | Toronto      | 31    | 125         |
| 8.  | Petawawa     | 16    | 124         |
| 9.  | Ottawa       | 20    | 112         |
| 10. | Dublin       | 12    | 56          |
| 11. | Eganville    | 8     | 49          |
| 12. | Perth        | 5     | 41          |
| 13. | Deep River   | 1     | 36          |
| 14. | Lagos        | 6     | 23          |
| 15. | Mississippi  | 2     | 21          |
| 16. | Montreal     | 6     | 19          |
| 17. | St. Thomas   | 2     | 17          |
| 18. | Sainte-Agath | 1     | 16          |
| 19. | Houston      | 1     | 16          |
|     |              | 1 76  | 176         |







Job Postings

725

#### INTERACTIONS BY AGE GROUP



#### INTERACTIONS BY GENDER



#### Source:

Job search data is collected from user interactions with the job finding tools on the jobs.labourmarketgroup.ca website. Location data is collected by Google Analytics and cannot be filtered using the age range, gender or tool filters at the top of the page.







This Employment Ontario service is funded in part by the Government of Canada and the Government of Ontario.

partie par le gouvernement du Canada et

## **JOB SEARCH REPORT - MAY 2022**

Page 1 of 2 | Who are the people looking for work?

Monthly Users 298 ↓ -12.4%

**FILTER** 

AGE GROUP

GENDER

TOOL

#### **INTEREST BY SKILL TYPE**



### **INTEREST BY SKILL LEVEL**



#### **INTEREST BY JOB TYPE**



#### **INTEREST BY JOB DU