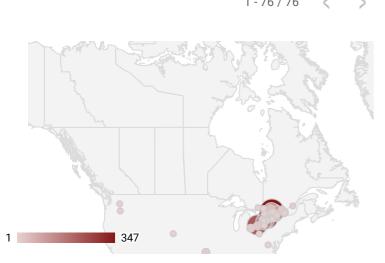

#### **WEBSITE TRAFFIC BY LOCATION**

|     | City         | Users | Pageviews • |
|-----|--------------|-------|-------------|
| 1.  | Pembroke     | 48    | 347         |
| 2.  | Peterborough | 2     | 260         |
| 3.  | (not set)    | 43    | 226         |
| 4.  | London       | 2     | 222         |
| 5.  | Renfrew      | 9     | 181         |
| 6.  | Bowmanville  | 1     | 150         |
| 7.  | Toronto      | 31    | 125         |
| 8.  | Petawawa     | 16    | 124         |
| 9.  | Ottawa       | 20    | 112         |
| 10. | Dublin       | 12    | 56          |
| 11. | Eganville    | 8     | 49          |
| 12. | Perth        | 5     | 41          |
| 13. | Deep River   | 1     | 36          |
| 14. | Lagos        | 6     | 23          |
| 15. | Mississippi  | 2     | 21          |
| 16. | Montreal     | 6     | 19          |
| 17. | St. Thomas   | 2     | 17          |
| 18. | Sainte-Agath | 1     | 16          |
| 19. | Houston      | 1     | 16          |
|     |              | 1 76  | 176         |