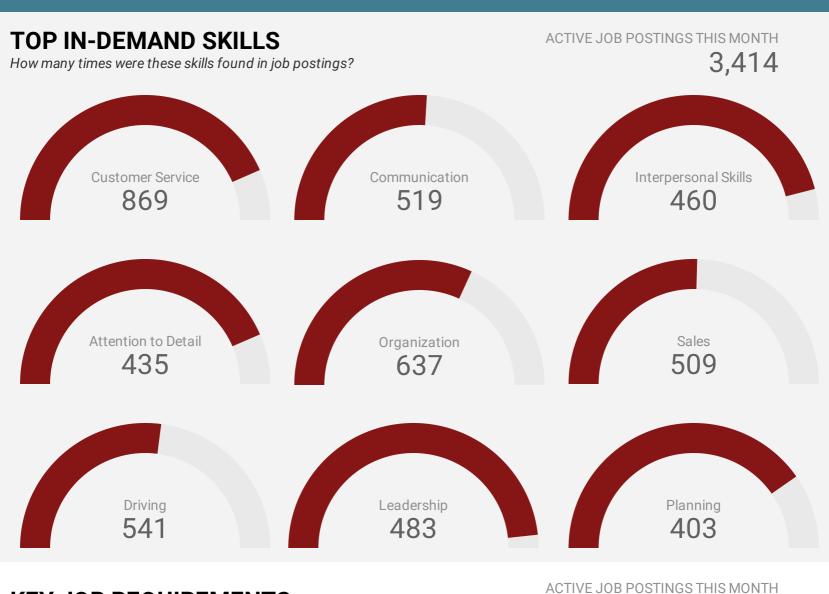

### **KEY JOB REQUIREMENTS**

How often are these requirements desired in job postings?

Driver's License

Ê

First Aid

Regular Access to a Vehicle 173

Criminal Record Check

3,414

Microsoft Office

Food Safety **69** 