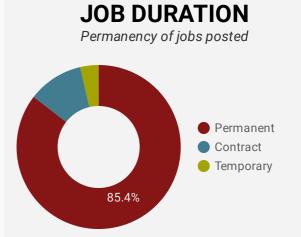

## JOB POSTINGS BY SKILL LEVEL, FREQUENCY, & DURATION

What jobs are in-demand and/or hard to fill?

|     | 4 DIGIT NOC | 4 DIGIT NOC NAME                                                         | SKILL LEVEL       | POSTING<br>COUNT - | AVG<br>POSTING<br>LENGTH<br>IN DAYS | MEDIAN<br>POSTING<br>LENGTH<br>IN DAYS |
|-----|-------------|--------------------------------------------------------------------------|-------------------|--------------------|-------------------------------------|----------------------------------------|
| 1.  | 6421        | Retail salespersons                                                      | NOC Skill Level C | 248                | 17.2                                | 22                                     |
| 2.  | 4216        | Other instructors                                                        | NOC Skill Level B | 223                | 2.8                                 | 1                                      |
| 3.  | 6711        | Food counter attendants, kitchen helpers and related support occupations | NOC Skill Level D | 127                | 21.1                                | 22                                     |
| 4.  | 6552        | Other customer and information services representatives                  | NOC Skill Level C | 113                | 16.5                                | 22                                     |
| 5.  | 4412        | Home support workers, housekeepers and related occupations               | NOC Skill Level C | 90                 | 20.6                                | 22                                     |
| 6.  | 6731        | Light duty cleaners                                                      | NOC Skill Level D | 80                 | 16.8                                | 15                                     |
| 7.  | 4032        | Elementary school and kindergarten teachers                              | NOC Skill Level A | 78                 | 9.5                                 | 6                                      |
| 8.  | 6322        | Cooks                                                                    | NOC Skill Level B | 71                 | 22.6                                | 22                                     |
| 9.  | 1221        | Administrative officers                                                  | NOC Skill Level B | 67                 | 18.8                                | 22                                     |
| 10. | 6611        | Cashiers                                                                 | NOC Skill Level D | 63                 | 20.5                                | 22                                     |
| 11. | 7612        | Other trades helpers and labourers                                       | NOC Skill Level D | 52                 | 19.8                                | 22                                     |
| 12. | 3012        | Registered nurses and registered psychiatric nurses                      | NOC Skill Level A | 47                 | 34.2                                | 22                                     |
| 13. | 5254        | Program leaders and instructors in recreation, sport and fitness         | NOC Skill Level B | 44                 | 17.4                                | 17                                     |
| 14. | 9619        | Other labourers in processing, manufacturing and utilities               | NOC Skill Level D | 44                 | 20.9                                | 22                                     |
| 15. | 6513        | Food and beverage servers                                                | NOC Skill Level C | 43                 | 19.7                                | 16                                     |
| 16. | 3233        | Licensed practical nurses                                                | NOC Skill Level B | 42                 | 26.8                                | 22                                     |
| 17. | 7514        | Delivery and courier service drivers                                     | NOC Skill Level C | 42                 | 17.5                                | 20.5                                   |
| 18. | 6622        | Store shelf stockers, clerks and order fillers                           | NOC Skill Level D | 41                 | 15.6                                | 15.5                                   |
| 19. | 621         | Retail and wholesale trade managers                                      | NOC Skill Level A | 41                 | 19.0                                | 22                                     |
| 20. | 7611        | Construction trades helpers and labourers                                | NOC Skill Level D | 41                 | 30.5                                | 22                                     |
| 21. | 7452        | Material handlers                                                        | NOC Skill Level C | 40                 | 18.6                                | 22                                     |
| 22. | 7511        | Transport truck drivers                                                  | NOC Skill Level C | 38                 | 23.9                                | 22                                     |
| 23. | 1522        | Storekeepers and partspersons                                            | NOC Skill Level C | 37                 | 18.8                                | 15                                     |
| 24. | 8612        | Landscaping and grounds maintenance labourers                            | NOC Skill Level D | 37                 | 20.1                                | 15                                     |
| 25. | 1241        | Administrative assistants                                                | NOC Skill Level B | 35                 | 21.2                                | 22                                     |
| 26. | 1414        | Receptionists                                                            | NOC Skill Level C | 35                 | 19.2                                | 22                                     |
| 27. | 6411        | Sales and account representatives - wholesale trade (non-technical)      | NOC Skill Level C | 35                 | 19.1                                | 17                                     |
| 28. | 4212        | Social and community service workers                                     | NOC Skill Level B | 34                 | 15.0                                | 15                                     |
| 29. | 1114        | Other financial officers                                                 | NOC Skill Level A | 34                 | 20.4                                | 15                                     |
|     |             |                                                                          |                   |                    | 1 - 50 / 297                        | < >                                    |