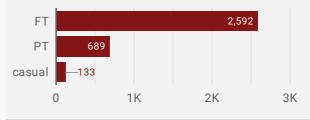

.4                          | 22                               |
| 7.  | Petawawa          | 220                | 20.0                          | 15                               |
| 8.  | Laurentian Hills  | 176                | 21.2                          | 22                               |
| 9.  | Mississippi Mills | 109                | 17.9                          | 22                               |
| 10. | Whitewater Region | 50                 | 15.2                          | 15                               |
| 11. | Deep River        | 45                 | 19.6                          | 22                               |
|     |                   |                    | 1 -                           | 23 / 23 < >                      |

### JOB TYPE

Full-time vs Part-time





### **JOB EXPERIENCE**

Job Postings by Experience Level Required



## JOB POSTINGS BY COUNTY/CITY/TOWN

How many job postings were active for at least 1 day this month?

|    | UPPER TIER     | POSTING<br>COUNT • | AVG POSTING<br>LENGTH IN DAYS | MEDIAN POSTING<br>LENGTH IN DAYS |
|----|----------------|--------------------|-------------------------------|----------------------------------|
| 1. | Renfrew County | 1,093              | 21.3                          | 22                               |
| 2. | Pembroke       | 1,063              | 14.8                          | 15                               |
| 3. | Lanark County  | 910                | 18.7                          | 22                               |
| 4. | Smiths Falls   | 313                | 20.7