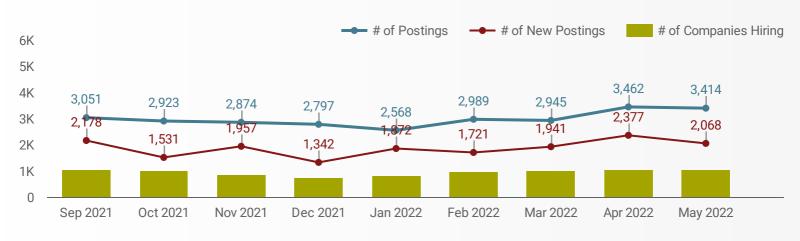

### **JOB POSTINGS BY MONTH**

How many job postings were active for at least 1 day this month?

NOTE: This graph cannot be filtered using the controls on the cover page