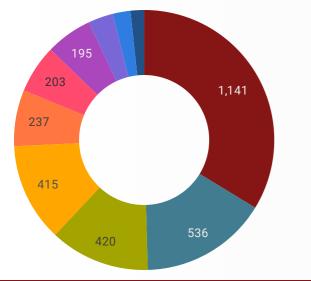

## JOB POSTINGS BY SKILL TYPE

What skill type is being recruited?

Sales and service occupations

- Occupations in education, law and social, community and government services
- Business, finance and administration occupations
- Trades, transport and equipment
- operators and related occupationsHealth occupations
- Natural and applied sciences and related occupations
- Management occupations
- Occupations in manufacturing and utilities
- Occupations in art, culture, recreation and sport
- Natural resources, agriculture and related production occupations