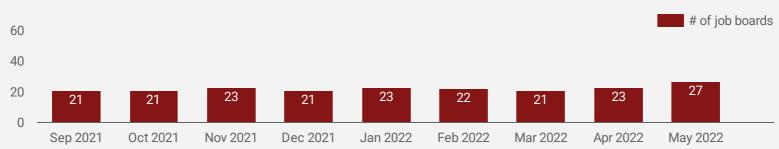

### NUMBER OF ACTIVE JOB BOARDS

How many job postings were active for at least 1 day this month on these job boards?