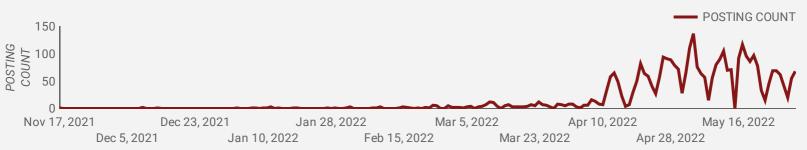

### POST DATE TIMELINE FOR THIS MONTH'S ACTIVE JOB POSTINGS

How many job postings were active for at least 1 day this month?

#### Post Date Timeline of this Month's Active Job Postings