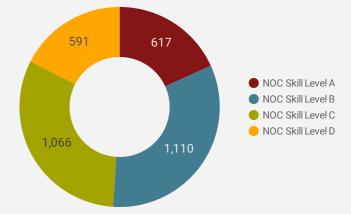

### JOB POSTINGS BY SKILL LEVEL

What education do occupations typically require?

Skill Level A = Usually University education | Skill Level B = Usually College education or Apprenticeship training | Skill Level C = Usually Secondary education or occupation-specific training | Skill Level D = Usually on-the-job training