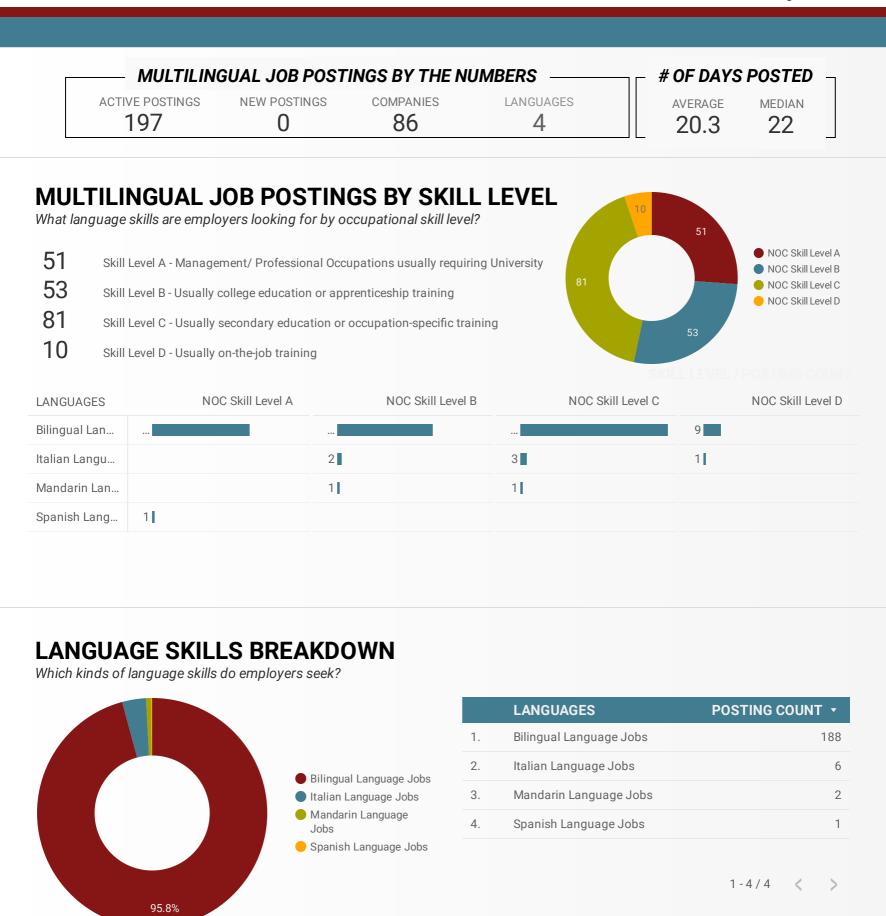

### LANGUAGE SKILLS BEING RECRUITED BY SKILL TYPE

What language skills are sought by 1-Digit NOC?

| SKILL TYPE NAME                             | Bilingual Languag | Italian Language | Mandarin Langua | Spanish Languag | Grand total |
|---------------------------------------------|-------------------|------------------|-----------------|-----------------|-------------|
| Business, finance and administration occu   | 24                |                  |                 |                 | 24          |
| Health occupations                          | 19                |                  | 1               |                 | 20          |
| Management occupations                      | 16                |                  |                 |                 | 16          |
| Natural and applied sciences and related o  | 6                 |                  |                 | 1               | 7           |
| Natural resources, agriculture and related  | 2                 |                  |                 |                 | 2           |
| Occupations in art, culture, recreation and | 13                |                  |                 |                 | 13          |
| Occupations in education, law and social,   | 31                |                  | 1               |                 | 32          |
| Sales and service occupations               | 73                | 6                |                 |                 | 79          |
| Trades, transport and equipment operator    | 2                 |                  |                 |                 | 2           |
|                                             |                   |                  |                 |                 |             |
| Grand total                                 | 186               | 6                | 2               | 1               | 195         |