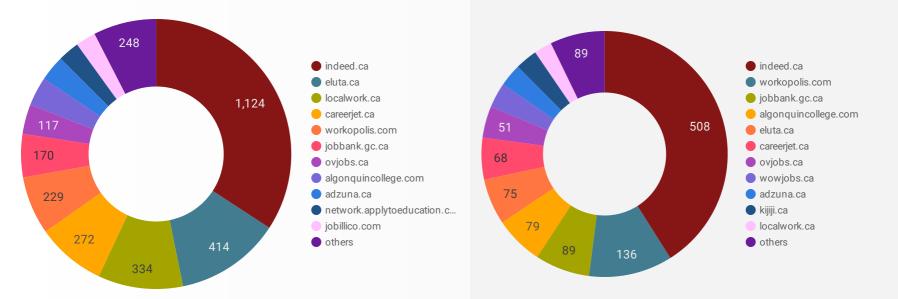

### JOB POSTINGS BY JOB BOARD

What share of unique job postings appear on each job board?

### **COMPANIES BY JOB BOARD**

What share of unique job postings appear on each job board?

### JOB POSTING DETAILS BY JOB BOARD

How does job posting activity differ by job board?

|     | JOB BOARD                      | POSTING COUNT + | AVG POSTING<br>LENGTH IN DAYS | MEDIAN<br>POSTING LENGTH<br>IN DAYS | # OF<br>COMPANIES |
|-----|--------------------------------|-----------------|-------------------------------|-------------------------------------|-------------------|
| 1.  | indeed.ca                      | 1,124           | 21.8                          | 22                                  | 508               |
| 2.  | eluta.ca                       | 414             | 22.0                          | 22                                  | 75                |
| 3.  | localwork.ca                   | 334             | 3.1                           | 1                                   | 29                |
| 4.  | careerjet.ca                   | 272             | 20.1                          | 8                                   | 68                |
| 5.  | workopolis.com                 | 229             | 15.0                          | 15                                  | 136               |
| 6.  | jobbank.gc.ca                  | 170             | 28.8                          | 17                                  | 89                |
| 7.  | ovjobs.ca                      | 117             | 40.1                          | 35                                  | 51                |
| 8.  | algonquincollege.com           | 114             | 21.0                          | 15                                  | 79                |
| 9.  | adzuna.ca                      | 101             | 14.9                          | 15                                  | 37                |
| 10. | network.applytoeducation.com   | 84              | 6.0                           | 6                                   | 4                 |
| 11. | jobillico.com                  | 79              | 15.4                          | 12                                  | 17                |
| 12. | wowjobs.ca                     | 76              | 15.5                          | 15                                  | 41                |
| 13. | kijiji.ca                      | 67              | 15.0                          | 15                                  | 36                |
| 14. | canadacareer.ca                | 35              | 25.5                          | 34                                  | 17                |
| 15. | simplyhired.ca                 | 26              | 15.0                          | 15                                  | 23                |
| 16. | careerbuilder.ca               | 16              | 14.6                          | 17                                  | 5                 |
| 17. | emploisfp-psjobs.cfp-psc.gc.ca | 8               | 33.0                          | 15                                  | 8                 |
| 18. | rncareers.ca                   | 4               |                               |                                     | 4                 |