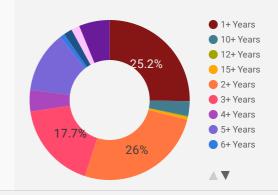

| Petawawa          | 220                | 20.0                          | 15                               |
| 8.  | Laurentian Hills  | 176                | 21.2                          | 22                               |
| 9.  | Mississippi Mills | 109                | 17.9                          | 22                               |
| 10. | Whitewater Region | 50                 | 15.2                          | 15                               |
| 11. | Deep River        | 45                 | 19.6                          | 22                               |
|     |                   |                    | 1 -                           | 23 / 23 < >                      |

### JOB TYPE

Full-time vs Part-time





### **JOB EXPERIENCE**

Job Postings by Experience Level Required



## JOB POSTINGS BY COUNTY/CITY/TOWN

How many job postings were active for at least 1 day this month?

|    | UPPER TIER     | POSTING<br>COUNT • | AVG POSTING<br>LENGTH IN DAYS | MEDIAN POSTING<br>LENGTH IN DAYS |
|----|----------------|--------------------|-------------------------------|----------------------------------|
| 1. | Renfrew County | 1,093              | 21.3                          | 22                               |
| 2. | Pembroke       | 1,063              | 14.8                          | 15                               |
| 3. | Lanark County  | 910                | 18.7                          | 22                               |
| 4. | Smiths Falls   | 313                | 20.7                          | 22                               |

## JOB POSTINGS BY SKI