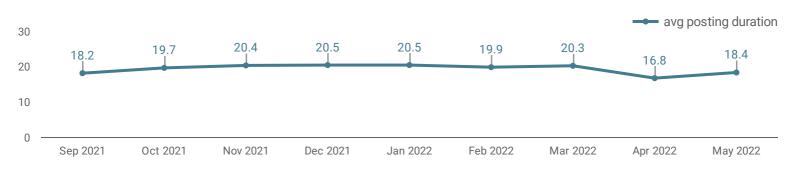

### **AVG & MEDIAN POSTING LENGTH BY DAYS**

How long are employers having to recruit for to find candidates to fill their job vacancies?