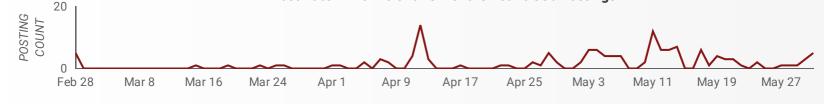

ocial, community and government services     | NOC Skill Level A | 48                 | 19.0                                | 22                                     |
| 27. | 31             | Professional occupations in health (except nursing)                               | NOC Skill Level A | 43                 | 24.1                                | 22                                     |
|     |                |                                                                                   |                   |                    | 1 - 42 / 42                         | < >                                    |



## **JOB DEMAND REPORT - MAY 2022**

Who is hiring and what occupations are being recruited?

Page 10 of 13



#### Post Date Timeline of this Month's Active Job Postings





### LANGUAGE SKILLS BEING RECRUITED BY SKILL TYPE

What language skills are sought by 1-Digit NOC?

| SKILL TYPE NAME                             | Bilingual Languag | Italian Language | Mandarin Langua | Spanish Languag | Grand total |
|---------------------------------------------|-------------------|------------------|-----------------|-----------------|-------------|
| Business, finance and administration occu   | 24                |                  |                 |                 | 24          |
| Health occupations                          | 19                |                  | 1               |                 | 20          |
| Management occupations                      | 16                |                  |                 |                 | 16          |
| Natural a