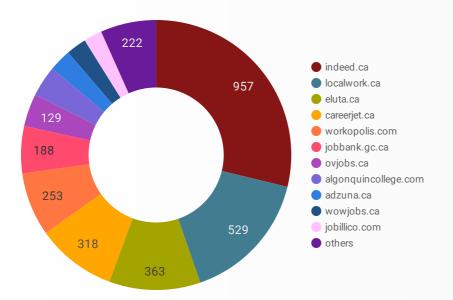

### JOB POSTINGS BY JOB BOARD

What share of unique job postings appear on each job board?

### JOB POSTING DETAILS BY JOB BOARD

How does job posting activity differ by job board?

|     | JOB BOARD                      | POSTING COUNT - | AVG POSTING<br>LENGTH IN DAYS | MEDIAN<br>POSTING LENGTH<br>IN DAYS | # OF<br>COMPANIES |
|-----|--------------------------------|-----------------|-------------------------------|-------------------------------------|-------------------|
| 1.  | indeed.ca                      | 957             | 21.7                          | 22                                  | 477               |
| 2.  | localwork.ca                   | 529             | 3.7                           | 2                                   | 34                |
| 3.  | eluta.ca                       | 363             | 21.9                          | 22                                  | 69                |
| 4.  | careerjet.ca                   | 318             | 15.7                          | 6                                   | 72                |
| 5.  | workopolis.com                 | 253             | 15.0                          | 15                                  | 137               |
| 6.  | jobbank.gc.ca                  | 188             | 33.7                          | 22                                  | 101               |
| 7.  | ovjobs.ca                      | 129             | 34.3                          | 26                                  | 61                |
| 8.  | algonquincollege.com           | 123             | 23.2                          | 15                                  | 81                |
| 9.  | adzuna.ca                      | 89              | 14.9                          | 15                                  | 33                |
| 10. | wowjobs.ca                     | 80              | 15.0                          | 15                                  | 52                |
| 11. | jobillico.com                  | 73              | 13.0                          | 8                                   | 16                |
| 12. | simplyhired.ca                 | 58              | 15.0                          | 15                                  | 49                |
| 13. | network.applytoeducation.com   | 55              | 7.1                           | 7                                   | 4                 |
| 14. | kijiji.ca                      | 51              | 15.0                          | 15                                  | 31                |
| 15. | canadacareer.ca                | 29              | 29.7                          | 34                                  | 17                |
| 16. | careerbuilder.ca               | 14              | 9.8                           | 8                                   | 4                 |
| 17. | emploisfp-psjobs.cfp-psc.gc.ca | 4               |                               |                                     | 4                 |
| 18. | ospeca.careerwebsite.com       | 3               |                               |                                     | 3                 |