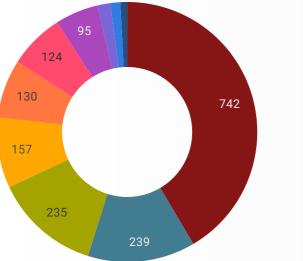

### POST DATE TIMELINE FOR THIS MONTH'S ACTIVE JOB POSTINGS

How many job postings were active for at least 1 day this month?

Who is hiring and what occupations are being recruited?

#### Post Date Timeline of this Month's Active Job Postings