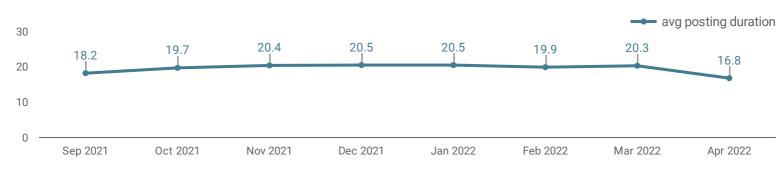

### **AVG & MEDIAN POSTING LENGTH BY DAYS**

How long are employers having to recruit for to find candidates to fill their job vacancies?

| HIGHLIGHTS —               |                             |                        |            |                 |          |
|----------------------------|-----------------------------|------------------------|------------|-----------------|----------|
| J(                         | OB POSTINGS BY              | THE NUMBE              |            | F # OF DAYS     | POSTED - |
| POSTING COUNT <b>3,462</b> | NEW THIS MONTH <b>2,377</b> | companies <b>1,073</b> | JOB BOARDS | average<br>16.8 | MEDIAN   |
| 3,402                      | 2,377                       | 1,073                  | 23         | 10.0            | 15       |