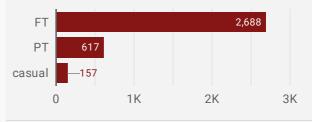

| 22                               |
| 7.  | Petawawa          | 197                | 20.2                          | 15                               |
| 8.  | Laurentian Hills  | 180                | 18.6                          | 22                               |
| 9.  | Mississippi Mills | 114                | 16.9                          | 19                               |
| 10. | Whitewater Region | 55                 | 16.1                          | 15                               |
| 11. | Bonnechere Valley | 47                 | 19.0                          | 22                               |
|     |                   |                    | 1 -                           | 24/24 < >                        |

#### **JOB TYPE**

Full-time vs Part-time





#### **JOB EXPERIENCE**

Job Postings by Experience Level Required



### JOB POSTINGS BY COUNTY/CITY/TOWN

How many job postings were active for at least 1 day this month?

|    | UPPER TIER     | POSTING<br>COUNT • | AVG POSTING<br>LENGTH IN DAYS | MEDIAN POSTING<br>LENGTH IN DAYS |
|----|----------------|--------------------|-------------------------------|----------------------------------|
| 1. | Renfrew County | 1,120              | 21.2                          | 22                               |
| 2. | Pembroke       | 1,108              | 12.0                          | 8                                |
| 3. | Lanark County  | 914                | 17.6                          | 15                               |
| 4. | Smiths Falls   | 285                | 19.8