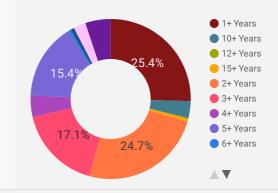

wawa          | 197                | 20.2                          | 15                               |
| 8.  | Laurentian Hills  | 180                | 18.6                          | 22                               |
| 9.  | Mississippi Mills | 114                | 16.9                          | 19                               |
| 10. | Whitewater Region | 55                 | 16.1                          | 15                               |
| 11. | Bonnechere Valley | 47                 | 19.0                          | 22                               |
|     |                   |                    | 1 -                           | 24/24 < >                        |

#### **JOB TYPE**

Full-time vs Part-time





#### **JOB EXPERIENCE**

Job Postings by Experience Level Required



### JOB POSTINGS BY COUNTY/CITY/TOWN

How many job postings were active for at least 1 day this month?

|    | UPPER TIER     | POSTING<br>COUNT • | AVG POSTING<br>LENGTH IN DAYS | MEDIAN POSTING<br>LENGTH IN DAYS |
|----|----------------|--------------------|-------------------------------|----------------------------------|
| 1. | Renfrew County | 1,120              | 21.2                          | 22                               |
| 2. | Pembroke       | 1,108              | 12.0                          | 8                                |
| 3. | Lanark County  | 914                | 17.6                          | 15                               |
| 4. | Smiths Falls   | 285                | 19.8                          | 22                               |

### JOB POSTINGS BY S