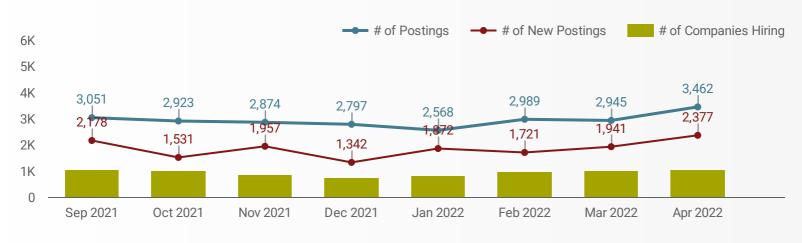

### **JOB POSTINGS BY MONTH**

How many job postings were active for at least 1 day this month?

NOTE: This graph cannot be filtered using the controls on the cover page

| HIGHLIGHTS —               |                             |                        |            |                 |          |
|----------------------------|-----------------------------|------------------------|------------|-----------------|----------|
| J(                         | OB POSTINGS BY              | THE NUMBE              |            | F # OF DAYS     | POSTED - |
| POSTING COUNT <b>3,462</b> | NEW THIS MONTH <b>2,377</b> | companies <b>1,073</b> | JOB BOARDS | average<br>16.8 | MEDIAN   |
| 3,402                      | 2,377                       | 1,073                  | 23         | 10.0            | 15       |