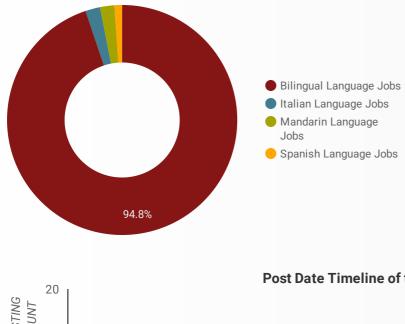

### LANGUAGE SKILLS BREAKDOWN

Which kinds of language skills do employers seek?

|    | LANGUAGES               | POSTING COUNT 🔻 |
|----|-------------------------|-----------------|
| 1. | Bilingual Language Jobs | 200             |
| 2. | Italian Language Jobs   | 3               |
| 3. | Mandarin Language Jobs  | 2               |
| 4. | Spanish Language Jobs   | 2               |
|    |                         |                 |