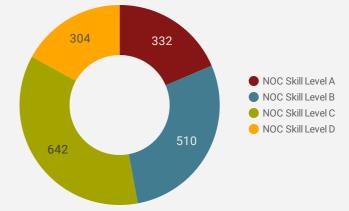

### JOB POSTINGS BY SKILL LEVEL

What education do occupations typically require?

Skill Level A = Usually University education | Skill Level B = Usually College education or Apprenticeship training | Skill Level C = Usually Secondary education or occupation-specific training | Skill Level D = Usually on-the-job training