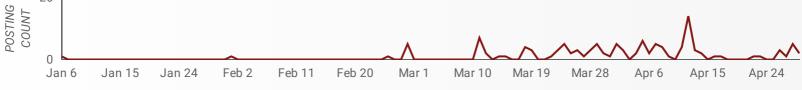

### POST DATE TIMELINE FOR THIS MONTH'S ACTIVE JOB POSTINGS

How many job postings were active for at least 1 day this month?

Who is hiring and what occupations are being recruited?

#### Post Date Timeline of this Month's Active Job Postings