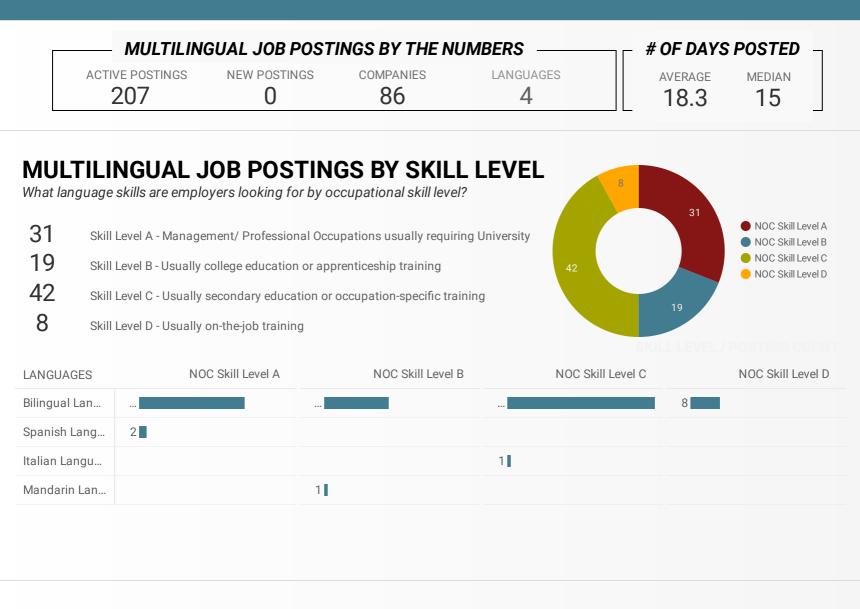

### LANGUAGE SKILLS BREAKDOWN

Which kinds of language skills do employers seek?

|    | LANGUAGES               | POSTING COUNT 🔻 |
|----|-------------------------|-----------------|
| 1. | Bilingual Language Jobs | 200             |
| 2. | Italian Language Jobs   | 3               |
| 3. | Mandarin Language Jobs  | 2               |
| 4. | Spanish Language Jobs   | 2               |
|    |                         |                 |

### LANGUAGE SKILLS BEING RECRUITED BY SKILL TYPE

What language skills are sought by 1-Digit NOC?

| SKILL TYPE NAME                             | Bilingual Languag | Spanish Languag | Italian Language | Mandarin Langua | Grand total |
|---------------------------------------------|-------------------|-----------------|------------------|-----------------|-------------|
| Business, finance and administration occu   | 30                |                 |                  |                 | 30          |
| Health occupations                          | 8                 |                 |                  |                 | 8           |
| Management occupations                      | 7                 |                 |                  |                 | 7           |
| Natural and applied sciences and related o  | 2                 | 2               |                  |                 | 4           |
| Natural resources, agriculture and related  | 1                 |                 |                  |                 | 1           |
| Occupations in art, culture, recreation and | 4                 |                 |                  |                 | 4           |
| Occupations in education, law and social,   | 14                |                 |                  | 1               | 15          |
| Sales and service occupations               | 30                |                 | 1                |                 | 31          |

| Grand total | 96 | 2 | 1 | 1 | 100 |
|-------------|----|---|---|---|-----|
|             |    |   |   |   |     |