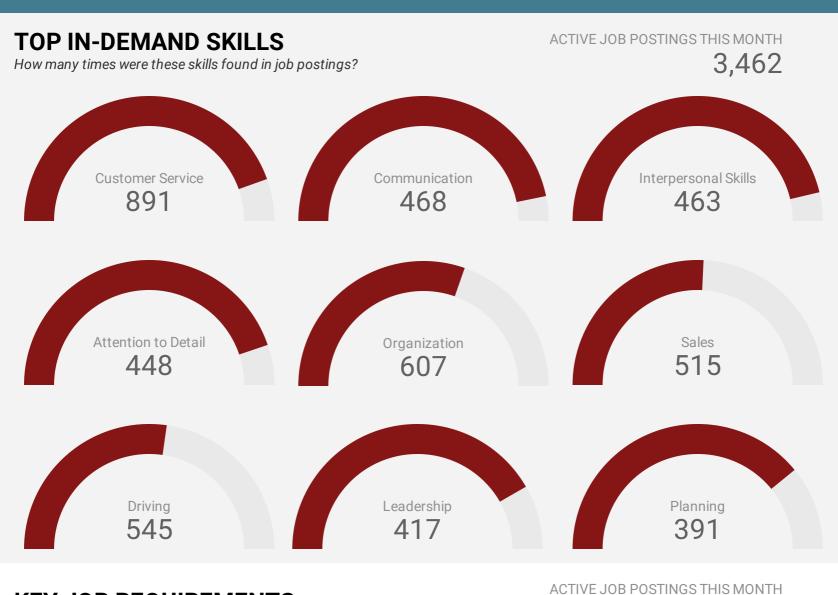

### **KEY JOB REQUIREMENTS**

How often are these requirements desired in job postings?

Driver's License

First Aid

Regular Access to a Vehicle 130

Criminal Record Check

3,462

Microsoft Office

Food Safety 65