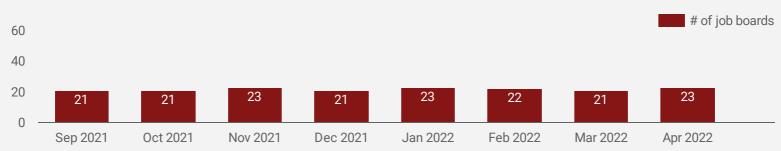

### NUMBER OF ACTIVE JOB BOARDS

How many job postings were active for at least 1 day this month on these job boards?

| HIGHLIGHTS —               |                             |                        |            |                 |          |
|----------------------------|-----------------------------|------------------------|------------|-----------------|----------|
| J(                         | OB POSTINGS BY              | THE NUMBE              |            | F # OF DAYS     | POSTED - |
| POSTING COUNT <b>3,462</b> | NEW THIS MONTH <b>2,377</b> | companies <b>1,073</b> | JOB BOARDS | average<br>16.8 | MEDIAN   |
| 3,402                      | 2,377                       | 1,073                  | 23         | 10.0            | 15       |