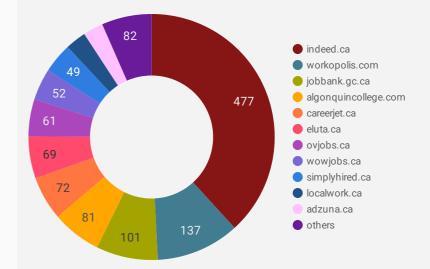

### **COMPANIES BY JOB BOARD**

What share of unique job postings appear on each job board?

### JOB POSTING DETAILS BY JOB BOARD

How does job posting activity differ by job board?

|     | JOB BOARD                      | POSTING COUNT - | AVG POSTING<br>LENGTH IN DAYS | MEDIAN<br>POSTING LENGTH<br>IN DAYS | # OF<br>COMPANIES |
|-----|--------------------------------|-----------------|-------------------------------|-------------------------------------|-------------------|
| 1.  | indeed.ca                      | 957             | 21.7                          | 22                                  | 477               |
| 2.  | localwork.ca                   | 529             | 3.7                           | 2                                   | 34                |
| 3.  | eluta.ca                       | 363             | 21.9                          | 22                                  | 69                |
| 4.  | careerjet.ca                   | 318             | 15.7                          | 6                                   | 72                |
| 5.  | workopolis.com                 | 253             | 15.0                          | 15                                  | 137               |
| 6.  | jobbank.gc.ca                  | 188             | 33.7                          | 22                                  | 101               |
| 7.  | ovjobs.ca                      | 129             | 34.3                          | 26                                  | 61                |
| 8.  | algonquincollege.com           | 123             | 23.2                          | 15                                  | 81                |
| 9.  | adzuna.ca                      | 89              | 14.9                          | 15                                  | 33                |
| 10. | wowjobs.ca                     | 80              | 15.0                          | 15                                  | 52                |
| 11. | jobillico.com                  | 73              | 13.0                          | 8                                   | 16                |
| 12. | simplyhired.ca                 | 58              | 15.0                          | 15                                  | 49                |
| 13. | network.applytoeducation.com   | 55              | 7.1                           | 7                                   | 4                 |
| 14. | kijiji.ca                      | 51              | 15.0                          | 15                                  | 31                |
| 15. | canadacareer.ca                | 29              | 29.7                          | 34                                  | 17                |
| 16. | careerbuilder.ca               | 14              | 9.8                           | 8                                   | 4                 |
| 17. | emploisfp-psjobs.cfp-psc.gc.ca | 4               |                               |                                     | 4                 |
| 18. | ospeca.careerwebsite.com       | 3               |                               |                                     | 3                 |