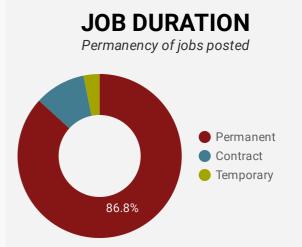

### JOB POSTINGS BY SKILL LEVEL

What education do occupations typically require?

Skill Level A = Usually University education | Skill Level B = Usually College education or Apprenticeship training | Skill Level C = Usually Secondary education or occupation-specific training | Skill Level D = Usually on-the-job training