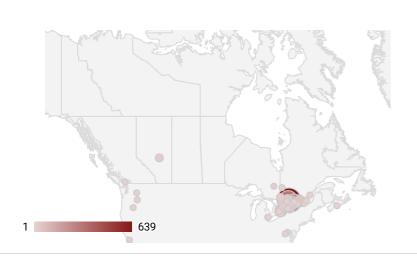

### **WEBSITE TRAFFIC BY LOCATION**

|    | City           | Users | Pageviews • |
|----|----------------|-------|-------------|
| 1. | Pembroke       | 88    | 655         |
| 2. | (not set)      | 48    | 474         |
| 3. | Petawawa       | 39    | 369         |
| 4. | Renfrew        | 32    | 332         |
| 5. | Ottawa         | 44    | 231         |
| 6. | Smiths Falls   | 20    | 214         |
| 7. | Toronto        | 27    | 128         |
| 8. | Arnprior       | 17    | 108         |
| 9. | Perth          | 10    | 97          |
|    | Montreal       | 15    | 96          |
|    | Peterborough   | 1     | 90          |
|    | Mississauga    | 2     | 70          |
|    | Greater Napan  | 5     | 56          |
|    | Kemptville     | 9     | 44          |
|    | Sainte-Marguer | 3     | 38          |
|    | Eganville      | 4     | 27          |
|    | Burlington     | 5     | 24          |
|    | Huntsville     | 1     | 22          |
|    | Deep River     | 6     | 22          |
|    |                | 4     | 166 4       |

#### Source:

Job search data is collected from user interactions with the job finding tools on the jobs.labourmarketgroup.ca website. Location data is collected by Google Analytics and cannot be filtered using the age range, gender or tool filters at the top of the page.