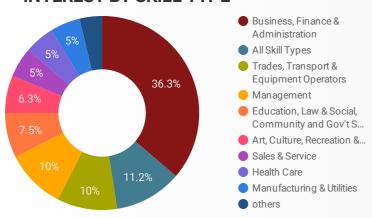

|
|    | Burlington     | 5     | 24          |
|    | Huntsville     | 1     | 22          |
|    | Deep River     | 6     | 22          |
|    |                | 4     | 166 4       |



1-66/66



### INTERACTIONS BY AGE GROUP



## INTERACTIONS BY GENDER



#### Source:

Job search data is collected from user interactions with the job finding tools on the jobs.labourmarketgroup.ca website. Location data is collected by Google Analytics and cannot be filtered using the age range, gender or tool filters at the top of the page.









Ce service Emploi Ontario est financé en partie par le gouvernement du Canada et le gouvernement de l'Ontario.

**93.3%** 

Page 1 of 2 | Who are the people looking for work?

**FILTER** 

AGE GROUP ▼

GENDER

TOOL

### **INTEREST BY SKILL TYPE**



# **INTEREST BY SKILL LEVEL**



### **INTEREST BY JOB TYPE**



### **INTEREST BY JOB DURATION**



# **TOP EMPLOYERS & AGENCIES**

| EMPLOYER                                      | POSTINGS + |
|-----------------------------------------------|------------|
| Canadian Nuclear Laboratories (CNL)           | 48         |
| Renfrew County District School Board          | 46         |
| Home Depot of Canada Inc.                     | 45         |
| Walmart Canada Corp.                          | 31         |
| Kijiji                                        | 27         |
| LifeLabs                                      | 26         |
| Sienna Senior Living (Various Locations)      | 22         |
| Upper Canada District School Board            | 22         |
| Canada Post Corporation