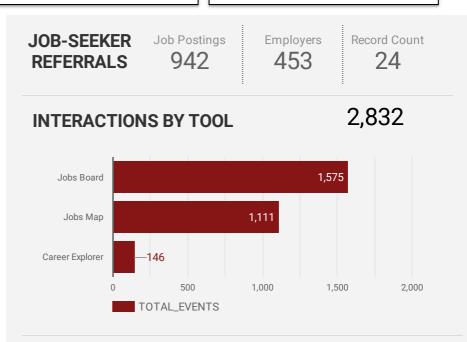

# **JOB SEARCH REPORT - FEB 2022**

Page 1 of 2 | Who are the people looking for work?

Monthly Users 404 **93.3%** 

**FILTER** 

**AGE GROUP** 

**GENDER** 

**TOOL** 

#### Source:

Job search data is collected from user interactions with the job finding tools on the jobs.labourmarketgroup.ca website. Location data is collected by Google Analytics and cannot be filtered using the age range, gender or tool filters at the top of the page.