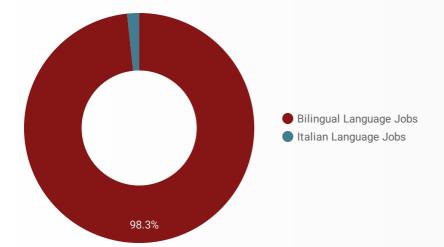

### LANGUAGE SKILLS BREAKDOWN

Which kinds of language skills do employers seek?

|    | LANGUAGES               | POSTING COUNT + |
|----|-------------------------|-----------------|
| 1. | Bilingual Language Jobs | 186             |
| 2. | Italian Language Jobs   | 2               |
|    |                         |                 |
|    |                         |                 |
|    |                         |                 |
|    |                         | 1-2/2 < >       |