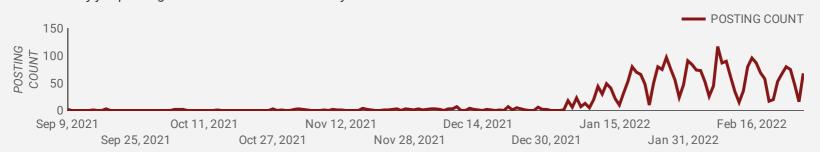

### POST DATE TIMELINE FOR THIS MONTH'S ACTIVE JOB POSTINGS

How many job postings were active for at least 1 day this month?