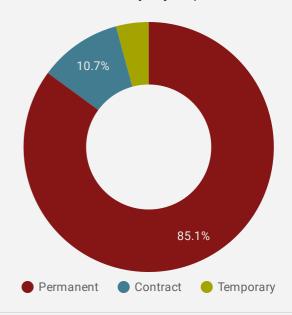

ive for at least 1 day this month?

|    | UPPER TIER     | POSTING<br>COUNT • | AVG POSTING<br>LENGTH IN DAYS | MEDIAN POSTING<br>LENGTH IN DAYS |
|----|----------------|--------------------|-------------------------------|----------------------------------|
| 1. | Renfrew County | 1,169              | 19.8                          | 21                               |
| 2. | Lanark County  | 773                | 19.9                          | 22                               |
| 3. | Pembroke       | 762                | 19.7                          | 19                               |
| 4. | Smiths Falls   | 250                | 20.2                          | 22                               |

#### **JOB TYPE**

Full-time vs Part-time



#### JOB DURATION

Permanency of jobs posted



#### **JOB POSTINGS BY SKILL TYPE**

What skill type is being recruited?



- Sales and service occupations
- Business, finance and administration occupations
- Trades, transport and equipment operators and related occupations
- Occupations in education, law and social, community and government services
- Health occupations
- Management occupations
- Natural and applied sciences and related occupations
- Occupations in art, culture, recreation and sport
- Occupations in manufacturing and utilities
- Natural resources, agriculture and related production occupations

### **JOB POSTINGS BY SKILL LEVEL**

What education do occupations typically require?



Skill Level A = Usually University education | Skill Level B = Usually College education or Apprenticeship training | Skill Level C = Usu