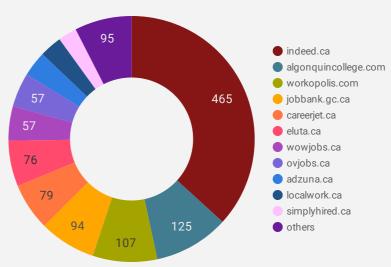

#### **COMPANIES BY JOB BOARD**

What share of unique job postings appear on each job board?