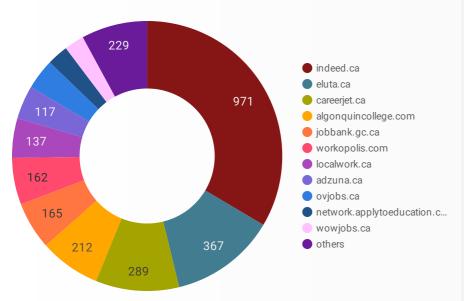

#### **JOB POSTINGS BY JOB BOARD**

What share of unique job postings appear on each job board?

#### **JOB POSTING DETAILS BY JOB BOARD**

How does job posting activity differ by job board?

|     | JOB BOARD                      | POSTING COUNT + | AVG POSTING<br>LENGTH IN DAYS | MEDIAN<br>POSTING LENGTH<br>IN DAYS | # OF<br>COMPANIES |
|-----|--------------------------------|-----------------|-------------------------------|-------------------------------------|-------------------|
| 1.  | indeed.ca                      | 971             | 21.8                          | 22                                  | 465               |
| 2.  | eluta.ca                       | 367             | 21.9                          | 22                                  | 76                |
| 3.  | careerjet.ca                   | 289             | 27.1                          | 16                                  | 79                |
| 4.  | algonquincollege.com           | 212             | 18.3                          | 15                                  | 125               |
| 5.  | jobbank.gc.ca                  | 165             | 27.9                          | 16                                  | 94                |
| 6.  | workopolis.com                 | 162             | 14.9                          | 15                                  | 107               |
| 7.  | localwork.ca                   | 137             | 6.5                           | 4                                   | 37                |
| 8.  | adzuna.ca                      | 117             | 14.9                          | 15                                  | 42                |
| 9.  | ovjobs.ca                      | 106             | 33.5                          | 22                                  | 57                |
| 10. | network.applytoeducation.com   | 73              | 6.9                           | 7                                   | 4                 |
| 11. | wowjobs.ca                     | 69              | 15.6                          | 16                                  | 57                |
| 12. | jobillico.com                  | 66              | 11.9                          | 8                                   | 18                |
| 13. | simplyhired.ca                 | 50              | 15.0                          | 15                                  | 31                |
| 14. | kijiji.ca                      | 49              | 15.0                          | 15                                  | 29                |
| 15. | canadacareer.ca                | 34              | 30.6                          | 32                                  | 22                |
| 16. | emploisfp-psjobs.cfp-psc.gc.ca | 9               | 39.7                          | 15                                  | 8                 |
| 17. | gojobs.gov.on.ca               | 9               | 17.2                          | 17                                  | 6                 |
| 18. | careerbuilder.ca               | 5               | 16.5                          | 17                                  | 4                 |