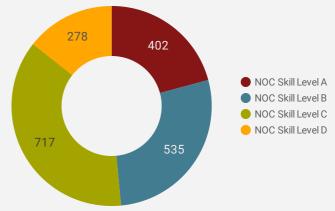

### **JOB POSTINGS BY SKILL LEVEL**

What education do occupations typically require?

Skill Level A = Usually University education | Skill Level B = Usually College education or Apprenticeship training | Skill Level C = Usually Secondary education or occupation-specific training | Skill Level D = Usually on-the-job training