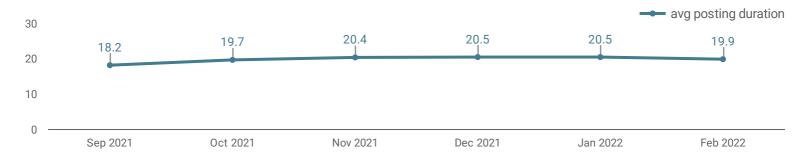

### **AVG & MEDIAN POSTING LENGTH BY DAYS**

How long are employers having to recruit for to find candidates to fill their job vacancies?