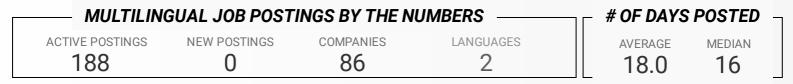

### LANGUAGE SKILLS BREAKDOWN

Which kinds of language skills do employers seek?

|    | LANGUAGES               | POSTING COUNT + |
|----|-------------------------|-----------------|
| 1. | Bilingual Language Jobs | 186             |
| 2. | Italian Language Jobs   | 2               |
|    |                         |                 |
|    |                         |                 |
|    |                         |                 |
|    |                         | 1-2/2 < >       |