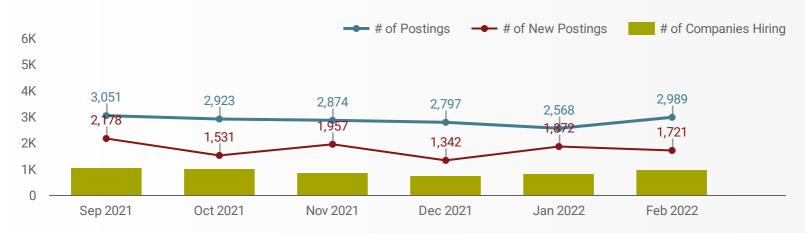

#### **JOB POSTINGS BY MONTH**

How many job postings were active for at least 1 day this month?

NOTE: This graph cannot be filtered using the controls on the cover page