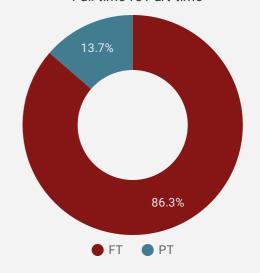

COUNTY/CITY/TOWN

How many job postings were active for at least 1 day this month?

|    | UPPER TIER     | POSTING<br>COUNT • | AVG POSTING<br>LENGTH IN DAYS | MEDIAN POSTING<br>LENGTH IN DAYS |
|----|----------------|--------------------|-------------------------------|----------------------------------|
| 1. | Renfrew County | 1,169              | 19.8                          | 21                               |
| 2. | Lanark County  | 773                | 19.9                          | 22                               |
| 3. | Pembroke       | 762                | 19.7                          | 19                               |
| 4. | Smiths Falls   | 250                | 20.2                          | 22                               |

#### **JOB TYPE**

Full-time vs Part-time



#### JOB DURATION

Permanency of jobs posted



#### **JOB POSTINGS BY SKILL TYPE**

What skill type is being recruited?



- Sales and service occupations
- Business, finance and administration occupations
- Trades, transport and equipment operators and related occupations
- Occupations in education, law and social, community and government services
- Health occupations
- Management occupations
- Natural and applied sciences and related occupations
- Occupations in art, culture, recreation and sport
- Occupations in manufacturing and utilities
- Natural resources, agriculture and related production occupations

### **JOB POSTINGS BY SKILL LEVEL**

What education do occupations typically require?



Skill Level A = Usually University education | Skill Level B = Usually College education