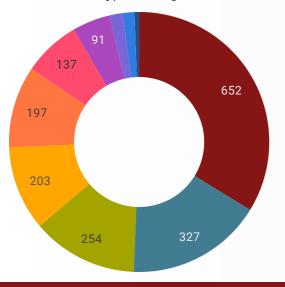

#### **JOB POSTINGS BY SKILL TYPE**

What skill type is being recruited?

- Sales and service occupations
- Business, finance and administration occupations
- Trades, transport and equipment operators and related occupations
- Occupations in education, law and social, community and government services
- Health occupations
- Management occupations
- Natural and applied sciences and related occupations
- Occupations in art, culture, recreation and sport
- Occupations in manufacturing and utilities
- Natural resources, agriculture and related production occupations