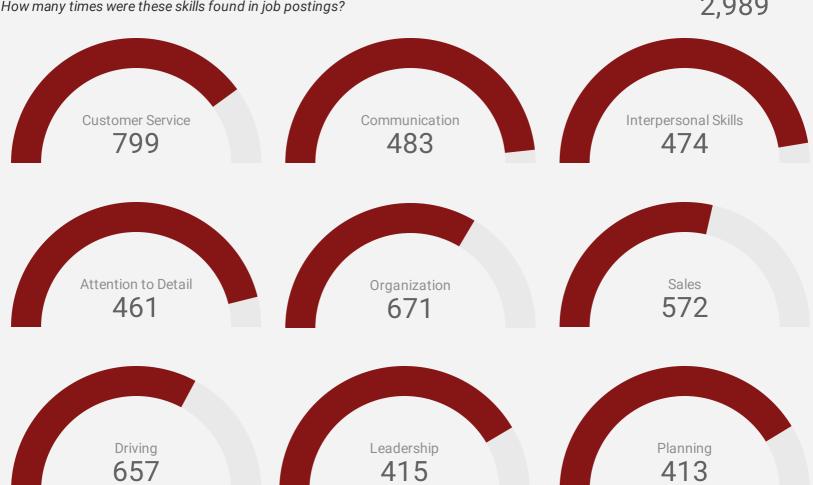

## **TOP IN-DEMAND SKILLS**

How many times were these skills found in job postings?

**ACTIVE JOB POSTINGS THIS MONTH** 

2,989