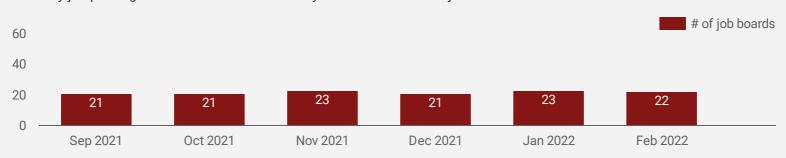

#### NUMBER OF ACTIVE JOB BOARDS

How many job postings were active for at least 1 day this month on these job boards?