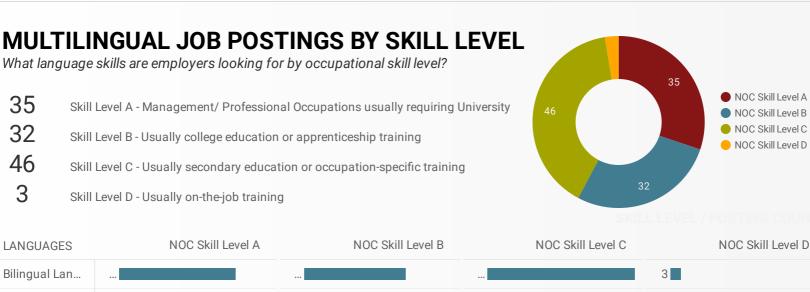

### **JOB POSTINGS BY SKILL LEVEL**

What education do occupations typically require?

Skill Level A = Usually University education | Skill Level B = Usually College education or Apprenticeship training | Skill Level C = Usually Secondary education or occupation-specific training | Skill Level D = Usually on-the-job training

#### Bilingual Lan... 1 Italian Langu... 1

### LANGUAGE SKILLS BREAKDOWN

Which kinds of language skills do employers seek?

|    | LANGUAGES               | POSTING COUNT + |
|----|-------------------------|-----------------|
| 1. | Bilingual Language Jobs | 186             |
| 2. | Italian Language Jobs   | 2               |
|    |                         |                 |
|    |                         |                 |
|    |                         |                 |
|    |                         | 1-2/2 < >       |