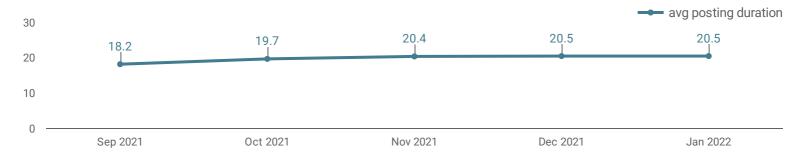

#### **AVG & MEDIAN POSTING LENGTH BY DAYS**

How long are employers having to recruit for to find candidates to fill their job vacancies?