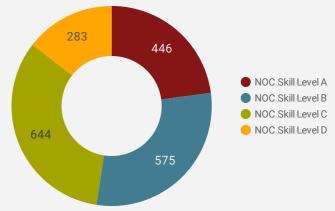

#### **JOB POSTINGS BY SKILL LEVEL**

What education do occupations typically require?

Skill Level A = Usually University education | Skill Level B = Usually College education or Apprenticeship training | Skill Level C = Usually Secondary education or occupation-specific training | Skill Level D = Usually on-the-job training