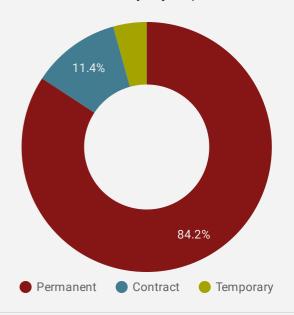

ive for at least 1 day this month?

|    | UPPER TIER     | POSTING<br>COUNT • | AVG POSTING<br>LENGTH IN DAYS | MEDIAN POSTING<br>LENGTH IN DAYS |
|----|----------------|--------------------|-------------------------------|----------------------------------|
| 1. | Renfrew County | 975                | 20.4                          | 21                               |
| 2. | Pembroke       | 676                | 20.4                          | 16                               |
| 3. | Lanark County  | 658                | 19.0                          | 16                               |
| 4. | Smiths Falls   | 231                | 25.4                          | 22                               |

#### **JOB TYPE**

Full-time vs Part-time



#### JOB DURATION

Permanency of jobs posted



#### **JOB POSTINGS BY SKILL TYPE**

What skill type is being recruited?



- Sales and service occupations
- Business, finance and administration occupations
- Occupations in education, law and social, community and government services
- Health occupations
- Trades, transport and equipment operators and related occupations
- Management occupations
- Natural and applied sciences and related occupations
- Occupations in manufacturing and utilities
- Occupations in art, culture, recreation and sport
- Natural resources, agriculture and related production occupations

#### **JOB POSTINGS BY SKILL LEVEL**

What education do occupations typically require?



Skill Level A = Usually University education | Skill Level B = Usually College education or Apprenticeship training | Skill Level C = Us