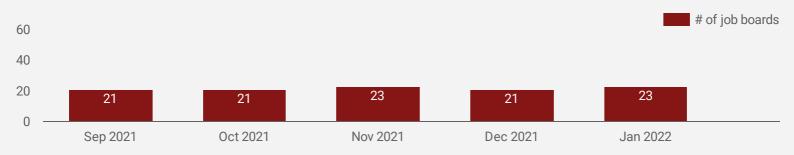

#### NUMBER OF ACTIVE JOB BOARDS

How many job postings were active for at least 1 day this month on these job boards?