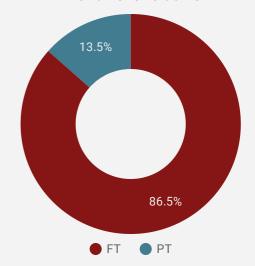

COUNTY/CITY/TOWN

How many job postings were active for at least 1 day this month?

|    | UPPER TIER     | POSTING<br>COUNT • | AVG POSTING<br>LENGTH IN DAYS | MEDIAN POSTING<br>LENGTH IN DAYS |
|----|----------------|--------------------|-------------------------------|----------------------------------|
| 1. | Renfrew County | 975                | 20.4                          | 21                               |
| 2. | Pembroke       | 676                | 20.4                          | 16                               |
| 3. | Lanark County  | 658                | 19.0                          | 16                               |
| 4. | Smiths Falls   | 231                | 25.4                          | 22                               |

#### **JOB TYPE**

Full-time vs Part-time



#### JOB DURATION

Permanency of jobs posted



#### **JOB POSTINGS BY SKILL TYPE**

What skill type is being recruited?



- Sales and service occupations
- Business, finance and administration occupations
- Occupations in education, law and social, community and government services
- Health occupations
- Trades, transport and equipment operators and related occupations
- Management occupations
- Natural and applied sciences and related occupations
- Occupations in manufacturing and utilities
- Occupations in art, culture, recreation and sport
- Natural resources, agriculture and related production occupations

#### **JOB POSTINGS BY SKILL LEVEL**

What education do occupations typically require?



Skill Level A = Usually University education | Skill Level B = Usually College education