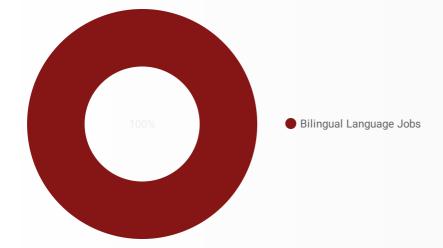

#### LANGUAGE SKILLS BREAKDOWN

Which kinds of language skills do employers seek?

| LANGUAGES |                         | POSTING COUNT ▼ |
|-----------|-------------------------|-----------------|
| 1.        | Bilingual Language Jobs | 156             |
|           |                         |                 |
|           |                         |                 |
|           |                         |                 |
|           |                         |                 |
|           |                         | 1-1/1 < >       |