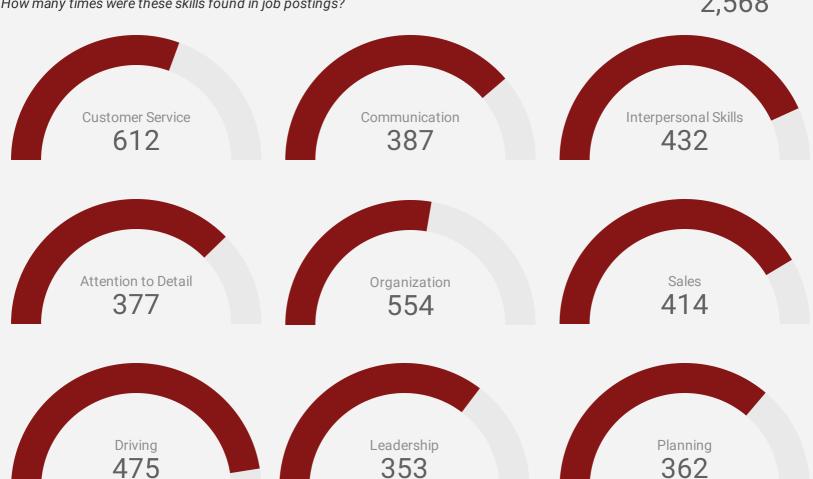

## **TOP IN-DEMAND SKILLS**

How many times were these skills found in job postings?

**ACTIVE JOB POSTINGS THIS MONTH** 

2,568