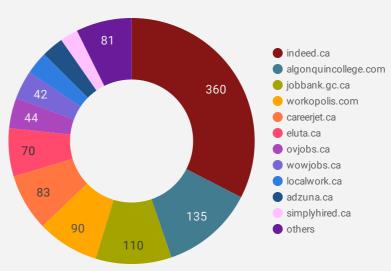

#### **COMPANIES BY JOB BOARD**

What share of unique job postings appear on each job board?

#### **JOB POSTING DETAILS BY JOB BOARD**

How does job posting activity differ by job board?

|     | JOB BOARD                      | POSTING COUNT 🔻 | AVG POSTING<br>LENGTH IN DAYS | MEDIAN<br>POSTING LENGTH<br>IN DAYS | # OF<br>COMPANIES |
|-----|--------------------------------|-----------------|-------------------------------|-------------------------------------|-------------------|
| 1.  | indeed.ca                      | 725             | 21.7                          | 22                                  | 360               |
| 2.  | eluta.ca                       | 324             | 21.9                          | 22                                  | 70                |
| 3.  | careerjet.ca                   | 291             | 28.7                          | 19                                  | 83                |
| 4.  | algonquincollege.com           | 223             | 18.4                          | 15                                  | 135               |
| 5.  | jobbank.gc.ca                  | 171             | 34.4                          | 17                                  | 110               |
| 6.  | workopolis.com                 | 140             | 14.9                          | 15                                  | 90                |
| 7.  | localwork.ca                   | 139             | 5.5                           | 2                                   | 33                |
| 8.  | adzuna.ca                      | 100             | 14.9                          | 15                                  | 32                |
| 9.  | network.applytoeducation.com   | 89              | 7.8                           | 6                                   | 4                 |
| 10. | ovjobs.ca                      | 69              | 38.7                          | 50                                  | 44                |
| 11. | wowjobs.ca                     | 61              | 15.9                          | 16                                  | 42                |
| 12. | jobillico.com                  | 61              | 16.9                          | 9                                   | 22                |
| 13. | simplyhired.ca                 | 43              | 15.0                          | 15                                  | 26                |
| 14. | kijiji.ca                      | 37              | 15.0                          | 15                                  | 21                |
| 15. | canadacareer.ca                | 20              | 30.4                          | 31                                  | 15                |
| 16. | emploisfp-psjobs.cfp-psc.gc.ca | 6               | 52.5                          | 53                                  | 6                 |
| 17. | careerbuilder.ca               | 6               | 11.0                          | 1                                   | 3                 |
| 18. | gojobs.gov.on.ca               | 4               | 24.3                          | 18                                  | 3                 |