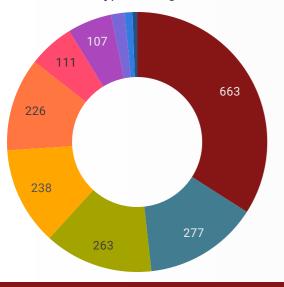

#### **JOB POSTINGS BY SKILL TYPE**

What skill type is being recruited?

- Sales and service occupations
- Business, finance and administration occupations
- Occupations in education, law and social, community and government services
- Health occupations
- Trades, transport and equipment operators and related occupations
- Management occupations
- Natural and applied sciences and related occupations
- Occupations in manufacturing and utilities
- Occupations in art, culture, recreation and sport
- Natural resources, agriculture and related production occupations