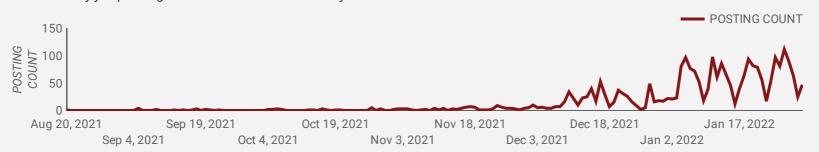

#### POST DATE TIMELINE FOR THIS MONTH'S ACTIVE JOB POSTINGS

How many job postings were active for at least 1 day this month?