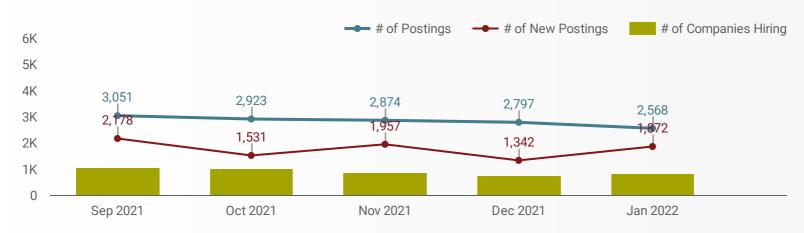

#### **JOB POSTINGS BY MONTH**

How many job postings were active for at least 1 day this month?

NOTE: This graph cannot be filtered using the controls on the cover page