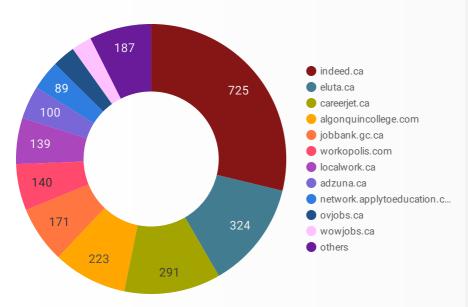

#### **JOB POSTINGS BY JOB BOARD**

What share of unique job postings appear on each job board?

#### **JOB POSTING DETAILS BY JOB BOARD**

How does job posting activity differ by job board?

|     | JOB BOARD                      | POSTING COUNT 🔻 | AVG POSTING<br>LENGTH IN DAYS | MEDIAN<br>POSTING LENGTH<br>IN DAYS | # OF<br>COMPANIES |
|-----|--------------------------------|-----------------|-------------------------------|-------------------------------------|-------------------|
| 1.  | indeed.ca                      | 725             | 21.7                          | 22                                  | 360               |
| 2.  | eluta.ca                       | 324             | 21.9                          | 22                                  | 70                |
| 3.  | careerjet.ca                   | 291             | 28.7                          | 19                                  | 83                |
| 4.  | algonquincollege.com           | 223             | 18.4                          | 15                                  | 135               |
| 5.  | jobbank.gc.ca                  | 171             | 34.4                          | 17                                  | 110               |
| 6.  | workopolis.com                 | 140             | 14.9                          | 15                                  | 90                |
| 7.  | localwork.ca                   | 139             | 5.5                           | 2                                   | 33                |
| 8.  | adzuna.ca                      | 100             | 14.9                          | 15                                  | 32                |
| 9.  | network.applytoeducation.com   | 89              | 7.8                           | 6                                   | 4                 |
| 10. | ovjobs.ca                      | 69              | 38.7                          | 50                                  | 44                |
| 11. | wowjobs.ca                     | 61              | 15.9                          | 16                                  | 42                |
| 12. | jobillico.com                  | 61              | 16.9                          | 9                                   | 22                |
| 13. | simplyhired.ca                 | 43              | 15.0                          | 15                                  | 26                |
| 14. | kijiji.ca                      | 37              | 15.0                          | 15                                  | 21                |
| 15. | canadacareer.ca                | 20              | 30.4                          | 31                                  | 15                |
| 16. | emploisfp-psjobs.cfp-psc.gc.ca | 6               | 52.5                          | 53                                  | 6                 |
| 17. | careerbuilder.ca               | 6               | 11.0                          | 1                                   | 3                 |
| 18. | gojobs.gov.on.ca               | 4               | 24.3                          | 18                                  | 3                 |