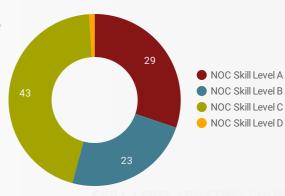

AVERAGE MEDIAN 15

MULTILINGUAL JOB POSTINGS BY SKILL LEVEL

Skill Level A - Management/ Professional Occupations usually requiring University

What language skills are employers looking for by occupational skill level?

29

23 Skill Level B - Usually college education or apprenticeship training

43 Skill Level C - Usually secondary education or occupation-specific training

1 Skill Level D - Usually on-the-job training

NOC Skill Level A NOC Skill Level B NOC Skill Level C NOC Skill Level D LANGUAGES Bilingual Lan... 1