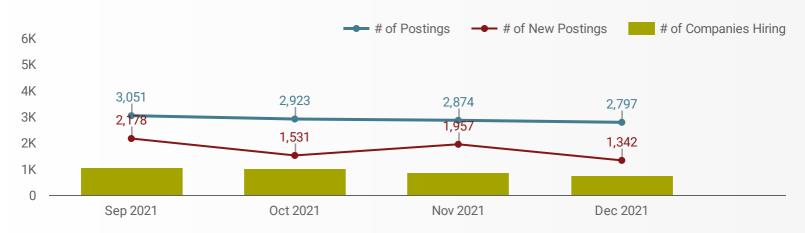

#### HIGHLIGHTS

**JOB POSTINGS BY THE NUMBERS** 

2,797

1,342

COMPANIES

770

JOB BOARDS 21

#### **JOB POSTINGS BY MONTH**

How many job postings were active for at least 1 day this month?

NOTE: This graph cannot be filtered using the controls on the cover page