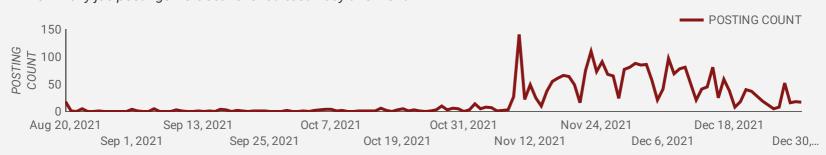

## POST DATE TIMELINE FOR THIS MONTH'S ACTIVE JOB POSTINGS

How many job postings were active for at least 1 day this month?