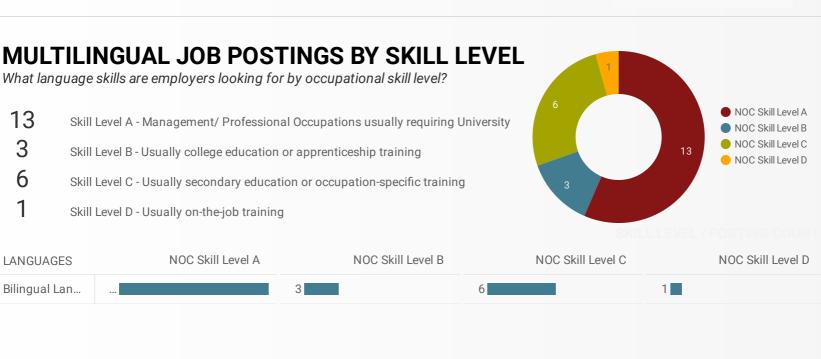

## **JOB POSTINGS BY SKILL LEVEL**

What education do occupations typically require?

Skill Level A = Usually University education | Skill Level B = Usually College education or Apprenticeship training | Skill Level C = Usually Secondary education or occupation-specific training | Skill Level D = Usually on-the-job training