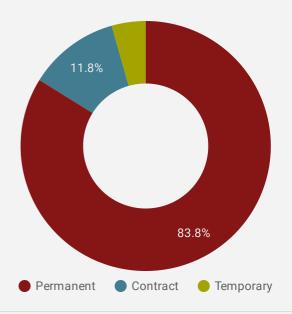

ive for at least 1 day this month?

|    | UPPER TIER     | POSTING<br>COUNT * | AVG POSTING<br>LENGTH IN DAYS | MEDIAN POSTING<br>LENGTH IN DAYS |
|----|----------------|--------------------|-------------------------------|----------------------------------|
| 1. | Renfrew County | 1,008              | 20.2                          | 22                               |
| 2. | Pembroke       | 770                | 19.8                          | 22                               |
| 3. | Lanark County  | 722                | 20.6                          | 22                               |
| 4. | Smiths Falls   | 257                | 24.8                          | 22                               |

#### **JOB TYPE**

Full-time vs Part-time



#### JOB DURATION

Permanency of jobs posted



#### **JOB POSTINGS BY SKILL TYPE**

What skill type is being recruited?



- Sales and service occupations
- Business, finance and administration occupations
- Occupations in education, law and social, community and government services
- Health occupations
- Trades, transport and equipment operators and related occupations
- Management occupations
- Natural and applied sciences and related occupations
- Occupations in manufacturing and utilities
- Occupations in art, culture, recreation and sport
- Natural resources, agriculture and related production occupations

## **JOB POSTINGS BY SKILL LEVEL**

What education do occupations typically require?



Skill Level A = Usually University education | Skill Level B = Usually College education or Apprenticeship training | Skill Level C = Usua