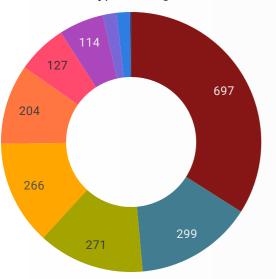

#### **JOB POSTINGS BY SKILL TYPE**

What skill type is being recruited?

- Sales and service occupations
- Business, finance and administration occupations
- Occupations in education, law and social, community and government services
- Health occupations
- Trades, transport and equipment operators and related occupations
- Management occupations
- Natural and applied sciences and related occupations
- Occupations in manufacturing and utilities
- Occupations in art, culture, recreation and sport
- Natural resources, agriculture and related production occupations