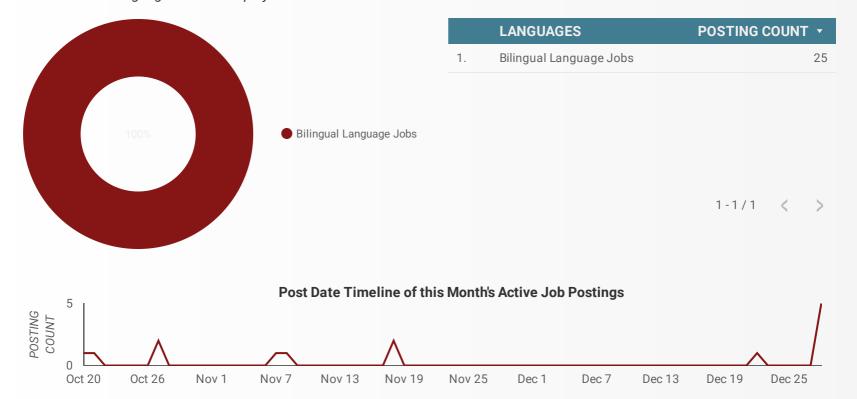

## POST DATE TIMELINE FOR THIS MONTH'S ACTIVE JOB POSTINGS

How many job postings were active for at least 1 day this month?

# LANGUAGE SKILLS BEING RECRUITED BY SKILL TYPE

What language skills are sought by 1-Digit NOC?

| Bilingual Language Jobs | Grand total |
|-------------------------|-------------|
| 2                       | 2           |
| 7                       | 7           |
| 1                       | 1           |
| 8                       | 8           |
| 4                       | 4           |
| 1                       | 1           |
|                         | 2<br>7<br>1 |

| Grand total | 23 | 23 |
|-------------|----|----|