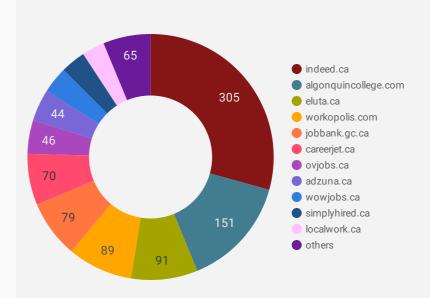

#### **COMPANIES BY JOB BOARD**

What share of unique job postings appear on each job board?

#### **JOB POSTING DETAILS BY JOB BOARD**

How does job posting activity differ by job board?

|     | JOB BOARD                      | POSTING COUNT → | AVG POSTING<br>LENGTH IN DAYS | MEDIAN<br>POSTING LENGTH<br>IN DAYS | # OF<br>COMPANIES |
|-----|--------------------------------|-----------------|-------------------------------|-------------------------------------|-------------------|
| 1.  | indeed.ca                      | 691             | 21.9                          | 22                                  | 305               |
| 2.  | eluta.ca                       | 613             | 22.0                          | 22                                  | 91                |
| 3.  | algonquincollege.com           | 262             | 16.8                          | 15                                  | 151               |
| 4.  | careerjet.ca                   | 234             | 22.3                          | 18                                  | 70                |
| 5.  | jobbank.gc.ca                  | 150             | 38.4                          | 30                                  | 79                |
| 6.  | adzuna.ca                      | 145             | 15.0                          | 15                                  | 44                |
| 7.  | workopolis.com                 | 143             | 15.0                          | 15                                  | 89                |
| 8.  | localwork.ca                   | 108             | 8.6                           | 6                                   | 31                |
| 9.  | jobillico.com                  | 79              | 18.6                          | 13                                  | 19                |
| 10. | ovjobs.ca                      | 72              | 42.4                          | 60                                  | 46                |
| 11. | wowjobs.ca                     | 68              | 16.0                          | 16                                  | 36                |
| 12. | network.applytoeducation.com   | 64              | 7.7                           | 7                                   | 5                 |
| 13. | simplyhired.ca                 | 51              | 15.0                          | 15                                  | 34                |
| 14. | kijiji.ca                      | 26              | 15.0                          | 15                                  | 16                |
| 15. | canadacareer.ca                | 19              | 40.8                          | 34                                  | 9                 |
| 16. | careerarc.com                  | 14              | 41.0                          | 31                                  | 5                 |
| 17. | emploisfp-psjobs.cfp-psc.gc.ca | 5               | 14.0                          | 14                                  | 5                 |
| 18. | ospeca.careerwebsite.com       | 4               | 24.3                          | 25                                  | 3                 |