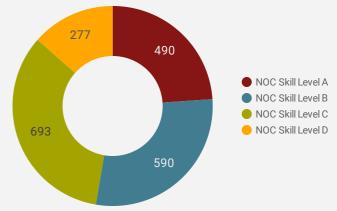

## **JOB POSTINGS BY SKILL LEVEL**

What education do occupations typically require?

Skill Level A = Usually University education | Skill Level B = Usually College education or Apprenticeship training | Skill Level C = Usually Secondary education or occupation-specific training | Skill Level D = Usually on-the-job training