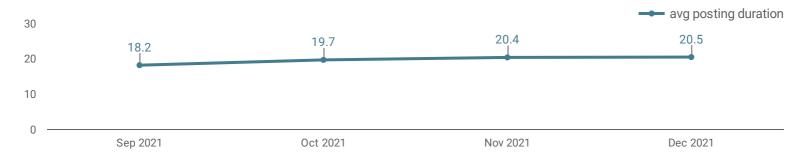

# OF DAYS POSTED

average 20.5

MEDIAN 22

#### **AVG & MEDIAN POSTING LENGTH BY DAYS**

How long are employers having to recruit for to find candidates to fill their job vacancies?