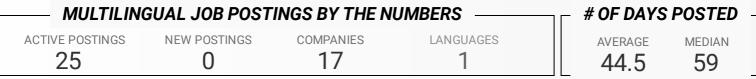

#### LANGUAGE SKILLS BREAKDOWN

Which kinds of language skills do employers seek?

# LANGUAGE SKILLS BEING RECRUITED BY SKILL TYPE

What language skills are sought by 1-Digit NOC?

| Bilingual Language Jobs | Grand total |
|-------------------------|-------------|
| 2                       | 2           |
| 7                       | 7           |
| 1                       | 1           |
| 8                       | 8           |
| 4                       | 4           |
| 1                       | 1           |
|                         | 2<br>7<br>1 |

| Grand total | 23 | 23 |
|-------------|----|----|