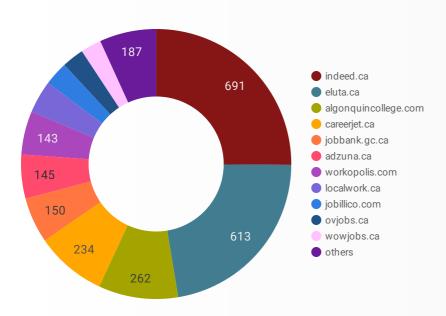

#### **JOB POSTINGS BY JOB BOARD**

What share of unique job postings appear on each job board?

#### **JOB POSTING DETAILS BY JOB BOARD**

How does job posting activity differ by job board?

|     | JOB BOARD                      | POSTING COUNT → | AVG POSTING<br>LENGTH IN DAYS | MEDIAN<br>POSTING LENGTH<br>IN DAYS | # OF<br>COMPANIES |
|-----|--------------------------------|-----------------|-------------------------------|-------------------------------------|-------------------|
| 1.  | indeed.ca                      | 691             | 21.9                          | 22                                  | 305               |
| 2.  | eluta.ca                       | 613             | 22.0                          | 22                                  | 91                |
| 3.  | algonquincollege.com           | 262             | 16.8                          | 15                                  | 151               |
| 4.  | careerjet.ca                   | 234             | 22.3                          | 18                                  | 70                |
| 5.  | jobbank.gc.ca                  | 150             | 38.4                          | 30                                  | 79                |
| 6.  | adzuna.ca                      | 145             | 15.0                          | 15                                  | 44                |
| 7.  | workopolis.com                 | 143             | 15.0                          | 15                                  | 89                |
| 8.  | localwork.ca                   | 108             | 8.6                           | 6                                   | 31                |
| 9.  | jobillico.com                  | 79              | 18.6                          | 13                                  | 19                |
| 10. | ovjobs.ca                      | 72              | 42.4                          | 60                                  | 46                |
| 11. | wowjobs.ca                     | 68              | 16.0                          | 16                                  | 36                |
| 12. | network.applytoeducation.com   | 64              | 7.7                           | 7                                   | 5                 |
| 13. | simplyhired.ca                 | 51              | 15.0                          | 15                                  | 34                |
| 14. | kijiji.ca                      | 26              | 15.0                          | 15                                  | 16                |
| 15. | canadacareer.ca                | 19              | 40.8                          | 34                                  | 9                 |
| 16. | careerarc.com                  | 14              | 41.0                          | 31                                  | 5                 |
| 17. | emploisfp-psjobs.cfp-psc.gc.ca | 5               | 14.0                          | 14                                  | 5                 |
| 18. | ospeca.careerwebsite.com       | 4               | 24.3                          | 25                                  | 3                 |