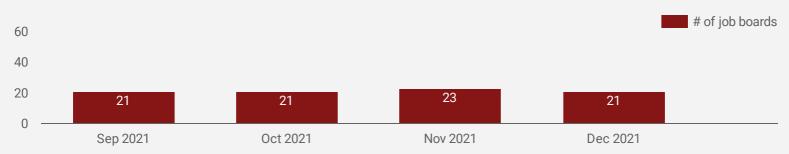

#### HIGHLIGHTS

**JOB POSTINGS BY THE NUMBERS** 

2,797

1,342

COMPANIES

770

JOB BOARDS 21

#### NUMBER OF ACTIVE JOB BOARDS

How many job postings were active for at least 1 day this month on these job boards?