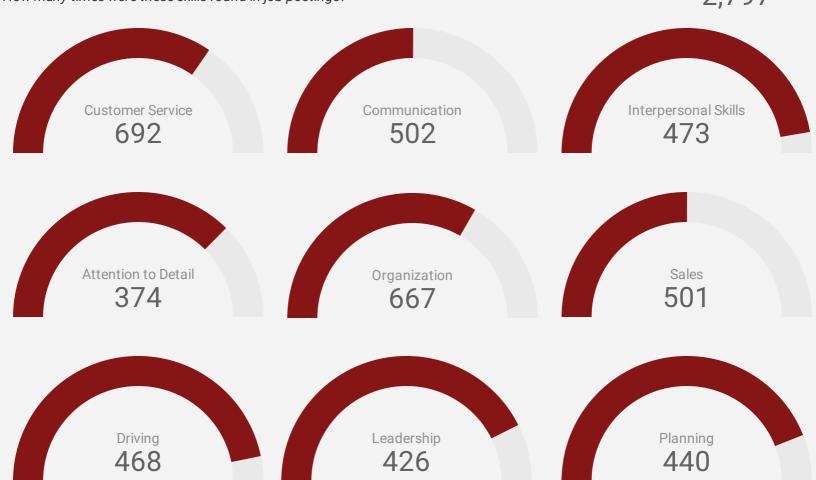

How many times were these skills found in job postings?

**ACTIVE JOB POSTINGS THIS MONTH** 2,797