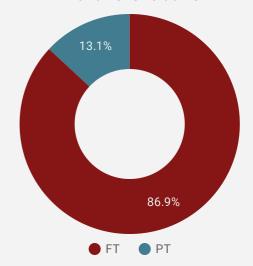

COUNTY/CITY/TOWN

How many job postings were active for at least 1 day this month?

|    | UPPER TIER     | POSTING<br>COUNT * | AVG POSTING<br>LENGTH IN DAYS | MEDIAN POSTING<br>LENGTH IN DAYS |
|----|----------------|--------------------|-------------------------------|----------------------------------|
| 1. | Renfrew County | 1,008              | 20.2                          | 22                               |
| 2. | Pembroke       | 770                | 19.8                          | 22                               |
| 3. | Lanark County  | 722                | 20.6                          | 22                               |
| 4. | Smiths Falls   | 257                | 24.8                          | 22                               |

#### **JOB TYPE**

Full-time vs Part-time



#### JOB DURATION

Permanency of jobs posted



#### **JOB POSTINGS BY SKILL TYPE**

What skill type is being recruited?



- Sales and service occupations
- Business, finance and administration occupations
- Occupations in education, law and social, community and government services
- Health occupations
- Trades, transport and equipment operators and related occupations
- Management occupations
- Natural and applied sciences and related occupations
- Occupations in manufacturing and utilities
- Occupations in art, culture, recreation and sport
- Natural resources, agriculture and related production occupations

## **JOB POSTINGS BY SKILL LEVEL**

What education do occupations typically require?



Skill Level A = Usually University education | Skill Level B = Usually College education o