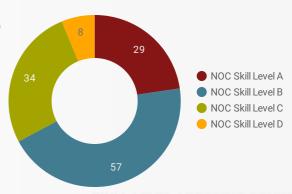

### **JOB POSTINGS BY SKILL LEVEL**

What education do occupations typically require?

Skill Level A = Usually University education | Skill Level B = Usually College education or Apprenticeship training | Skill Level C = Usually Secondary education or occupation-specific training | Skill Level D = Usually on-the-job training

#### **MULTILINGUAL JOB POSTINGS BY SKILL LEVEL**

What language skills are employers looking for by occupational skill level?

matianguage chine are employere rechangion by eccupational chiniteren

29 Skill Level A - Management/ Professional Occupations usually requiring University

57 Skill Level B - Usually college education or apprenticeship training

34 Skill Level C - Usually secondary education or occupation-specific training

Skill Level D - Usually on-the-job training

| LANGUAGES     | NOC Skill Level A | NOC Skill Level B | NOC Skill Level C | NOC Skill Level D |
|---------------|-------------------|-------------------|-------------------|-------------------|
| Bilingual Lan |                   |                   |                   | 8                 |
| Italian Langu |                   | 1                 | 2                 |                   |
| Spanish Lang  | 1                 | 1                 |                   |                   |
| Mandarin Lan  |                   | 1                 |                   |                   |