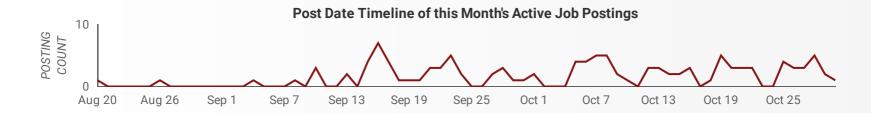

### POST DATE TIMELINE FOR THIS MONTH'S ACTIVE JOB POSTINGS

How many job postings were active for at least 1 day this month?