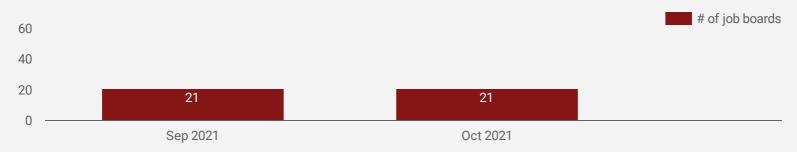

#### **HIGHLIGHTS**

**JOB POSTINGS BY THE NUMBERS** 

2,923

**NEW THIS MONTH** 1,531

COMPANIES 1,021

JOB BOARDS 21

**# OF DAYS POSTED** 

AVERAGE 19.7

#### NUMBER OF ACTIVE JOB BOARDS

How many job postings were active for at least 1 day this month on these job boards?