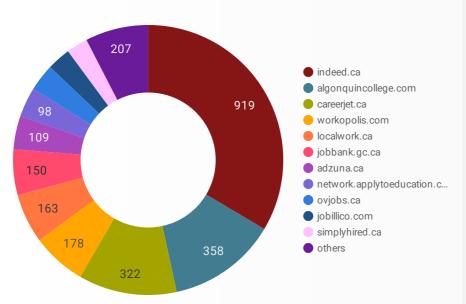

#### **JOB POSTINGS BY JOB BOARD**

What share of unique job postings appear on each job board?

#### **JOB POSTING DETAILS BY JOB BOARD**

How does job posting activity differ by job board?

|     | JOB BOARD                      | POSTING COUNT + | AVG POSTING<br>LENGTH IN DAYS | MEDIAN<br>POSTING LENGTH<br>IN DAYS | # OF<br>COMPANIES |
|-----|--------------------------------|-----------------|-------------------------------|-------------------------------------|-------------------|
| 1.  | indeed.ca                      | 919             | 22.0                          | 22                                  | 414               |
| 2.  | algonquincollege.com           | 358             | 18.4                          | 15                                  | 238               |
| 3.  | careerjet.ca                   | 322             | 17.6                          | 15                                  | 83                |
| 4.  | workopolis.com                 | 178             | 15.0                          | 15                                  | 112               |
| 5.  | localwork.ca                   | 163             | 17.4                          | 18                                  | 58                |
| 6.  | jobbank.gc.ca                  | 150             | 24.4                          | 16                                  | 76                |
| 7.  | adzuna.ca                      | 109             | 15.0                          | 15                                  | 53                |
| 8.  | network.applytoeducation.com   | 98              | 7.6                           | 7                                   | 4                 |
| 9.  | ovjobs.ca                      | 89              | 30.9                          | 31                                  | 45                |
| 10. | jobillico.com                  | 77              | 17.6                          | 10                                  | 22                |
| 11. | simplyhired.ca                 | 70              | 15.3                          | 15                                  | 48                |
| 12. | kijiji.ca                      | 66              | 15.0                          | 15                                  | 35                |
| 13. | wowjobs.ca                     | 64              | 16.0                          | 16                                  | 36                |
| 14. | canadacareer.ca                | 38              | 35.5                          | 35                                  | 24                |
| 15. | careerarc.com                  | 20              | 30.4                          | 28                                  | 7                 |
| 16. | careerbuilder.ca               | 6               | 21.6                          | 20                                  | 2                 |
| 17. | emploisfp-psjobs.cfp-psc.gc.ca | 4               | 15.7                          | 17                                  | 4                 |
| 18. | en.agilus.ca                   | 3               | 21.7                          | 21                                  | 1                 |