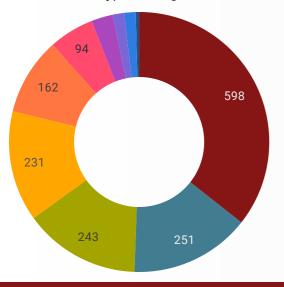

#### **JOB POSTINGS BY SKILL TYPE**

What skill type is being recruited?

- Sales and service occupations
- Business, finance and administration occupations
- Occupations in education, law and social, community and government services
- Trades, transport and equipment operators and related occupations
- Health occupations
- Management occupations
- Natural and applied sciences and related occupations
- Occupations in manufacturing and utilities
- Occupations in art, culture, recreation and sport
- Natural resources, agriculture and related production occupations