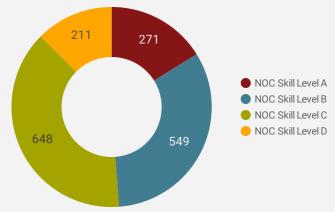

### **JOB POSTINGS BY SKILL LEVEL**

What education do occupations typically require?

Skill Level A = Usually University education | Skill Level B = Usually College education or Apprenticeship training | Skill Level C = Usually Secondary education or occupation-specific training | Skill Level D = Usually on-the-job training