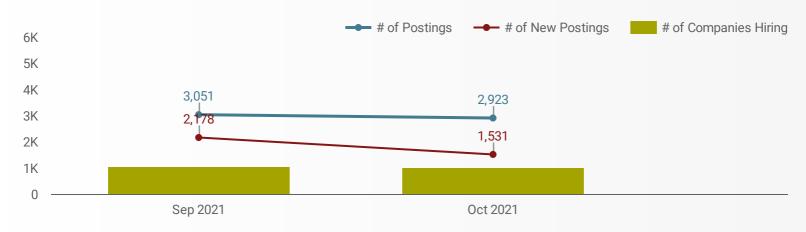

#### **HIGHLIGHTS**

**JOB POSTINGS BY THE NUMBERS** 

2,923

**NEW THIS MONTH** 1,531

COMPANIES 1,021

JOB BOARDS 21

**# OF DAYS POSTED** 

AVERAGE 19.7

#### **JOB POSTINGS BY MONTH**

How many job postings were active for at least 1 day this month?

NOTE: This graph cannot be filtered using the controls on the cover page