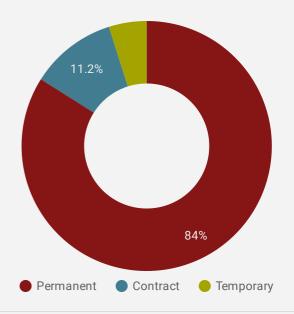

IAN POSTING<br>LENGTH IN DAYS |
|----|----------------|--------------------|-------------------------------|----------------------------------|
| 1. | Renfrew County | 1,014              | 19.4                          | 18                               |
| 2. | Pembroke       | 794                | 18.3                          | 16                               |
| 3. | Lanark County  | 759                | 20.8                          | 22                               |
| 4. | Smiths Falls   | 311                | 21.6                          | 22                               |
|    |                |                    |                               |                                  |

#### **JOB TYPE**

Full-time vs Part-time



#### **JOB DURATION**

Permanency of jobs posted



#### **JOB POSTINGS BY SKILL TYPE**

What skill type is being recruited?



- Sales and service occupations
- Business, finance and administration occupations
- Occupations in education, law and social, community and government services
- Trades, transport and equipment operators and related occupations
- Health occupations
- Management occupations
- Natural and applied sciences and related occupations
- Occupations in manufacturing and utilities
- Occupations in art, culture, recreation and sport
- Natural resources, agriculture and related production occupations

### **JOB POSTINGS BY SKILL LEVEL**

What education do occupations typically require?



Skill Level A = Usually University education | Skill Level B = Usually College education or Apprenticeship training | Skill Level C = Usu