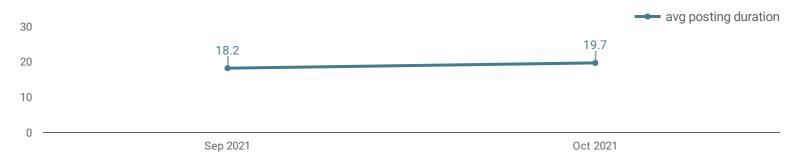

#### **HIGHLIGHTS**

**JOB POSTINGS BY THE NUMBERS** 

2,923

**NEW THIS MONTH** 1,531

COMPANIES 1,021

JOB BOARDS 21

**# OF DAYS POSTED** 

AVERAGE 19.7

**MEDIAN** 

20

#### **AVG & MEDIAN POSTING LENGTH BY DAYS**

How long are employers having to recruit for to find candidates to fill their job vacancies?