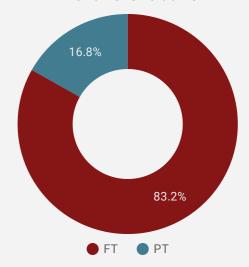

ING<br>COUNT * | AVG POSTING<br>LENGTH IN DAYS | MEDIAN POSTING<br>LENGTH IN DAYS |
|----|----------------|--------------------|-------------------------------|----------------------------------|
| 1. | Renfrew County | 1,014              | 19.4                          | 18                               |
| 2. | Pembroke       | 794                | 18.3                          | 16                               |
| 3. | Lanark County  | 759                | 20.8                          | 22                               |
| 4. | Smiths Falls   | 311                | 21.6                          | 22                               |
|    |                |                    |                               |                                  |

#### **JOB TYPE**

Full-time vs Part-time



#### **JOB DURATION**

Permanency of jobs posted



#### **JOB POSTINGS BY SKILL TYPE**

What skill type is being recruited?



- Sales and service occupations
- Business, finance and administration occupations
- Occupations in education, law and social, community and government services
- Trades, transport and equipment operators and related occupations
- Health occupations
- Management occupations
- Natural and applied sciences and related occupations
- Occupations in manufacturing and utilities
- Occupations in art, culture, recreation and sport
- Natural resources, agriculture and related production occupations

### **JOB POSTINGS BY SKILL LEVEL**

What education do occupations typically require?



Skill Level A = Usually University education | Skill Level B = Usually College educat