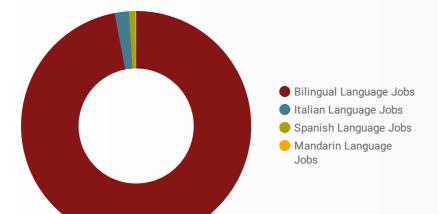

#### LANGUAGE SKILLS BREAKDOWN

Which kinds of language skills do employers seek?

97%

|    | LANGUAGES               | POSTING COUNT • |
|----|-------------------------|-----------------|
| 1. | Bilingual Language Jobs | 205             |
| 2. | Italian Language Jobs   | 4               |
| 3. | Spanish Language Jobs   | 2               |
| 4. | Mandarin Language Jobs  | 1               |
|    |                         |                 |

1-4/4 <>