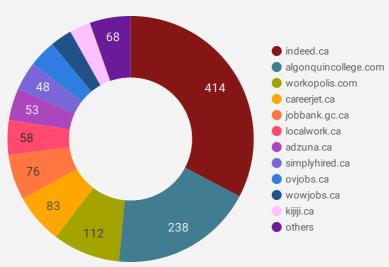

#### **COMPANIES BY JOB BOARD**

What share of unique job postings appear on each job board?

#### **JOB POSTING DETAILS BY JOB BOARD**

How does job posting activity differ by job board?

|     | JOB BOARD                      | POSTING COUNT + | AVG POSTING<br>LENGTH IN DAYS | MEDIAN<br>POSTING LENGTH<br>IN DAYS | # OF<br>COMPANIES |
|-----|--------------------------------|-----------------|-------------------------------|-------------------------------------|-------------------|
| 1.  | indeed.ca                      | 919             | 22.0                          | 22                                  | 414               |
| 2.  | algonquincollege.com           | 358             | 18.4                          | 15                                  | 238               |
| 3.  | careerjet.ca                   | 322             | 17.6                          | 15                                  | 83                |
| 4.  | workopolis.com                 | 178             | 15.0                          | 15                                  | 112               |
| 5.  | localwork.ca                   | 163             | 17.4                          | 18                                  | 58                |
| 6.  | jobbank.gc.ca                  | 150             | 24.4                          | 16                                  | 76                |
| 7.  | adzuna.ca                      | 109             | 15.0                          | 15                                  | 53                |
| 8.  | network.applytoeducation.com   | 98              | 7.6                           | 7                                   | 4                 |
| 9.  | ovjobs.ca                      | 89              | 30.9                          | 31                                  | 45                |
| 10. | jobillico.com                  | 77              | 17.6                          | 10                                  | 22                |
| 11. | simplyhired.ca                 | 70              | 15.3                          | 15                                  | 48                |
| 12. | kijiji.ca                      | 66              | 15.0                          | 15                                  | 35                |
| 13. | wowjobs.ca                     | 64              | 16.0                          | 16                                  | 36                |
| 14. | canadacareer.ca                | 38              | 35.5                          | 35                                  | 24                |
| 15. | careerarc.com                  | 20              | 30.4                          | 28                                  | 7                 |
| 16. | careerbuilder.ca               | 6               | 21.6                          | 20                                  | 2                 |
| 17. | emploisfp-psjobs.cfp-psc.gc.ca | 4               | 15.7                          | 17                                  | 4                 |
| 18. | en.agilus.ca                   | 3               | 21.7                          | 21                                  | 1                 |