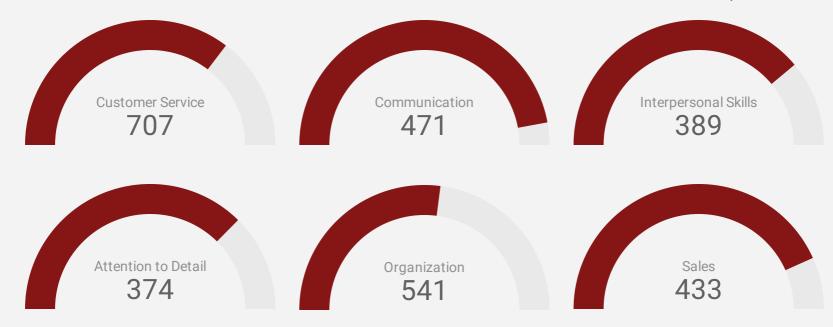

### **TOP IN-DEMAND SKILLS**

How many times were these skills found in job postings?

**ACTIVE JOB POSTINGS THIS MONTH** 

2,923

Leadership

351

### **KEY JOB REQUIREMENTS**

Driving 377

How often are these requirements desired in job postings?

**ACTIVE JOB POSTINGS THIS MONTH** 2,923

Driver's License

Bilingual preferred or required

Planning

299

205

Regular Access to a Vehicle 80

Criminal Record Check

134