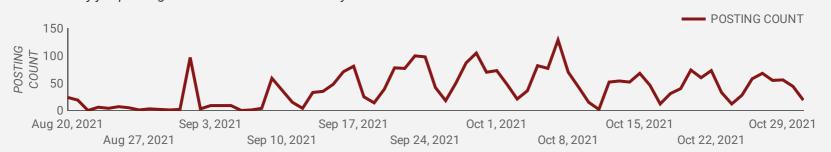

### POST DATE TIMELINE FOR THIS MONTH'S ACTIVE JOB POSTINGS

How many job postings were active for at least 1 day this month?