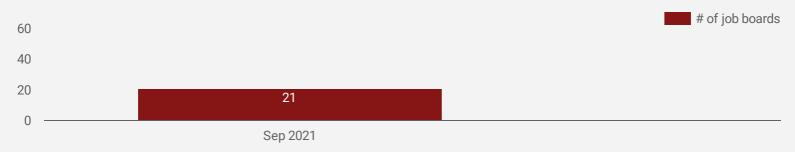

#### HIGHLIGHTS

**JOB POSTINGS BY THE NUMBERS** 

**NEW THIS MONTH** 

3,051 2,178 COMPANIES JOB BOARDS 1,085 21

**# OF DAYS POSTED** 

AVERAGE MEDIAN 18.2 16

#### NUMBER OF ACTIVE JOB BOARDS

How many job postings were active for at least 1 day this month on these job boards?