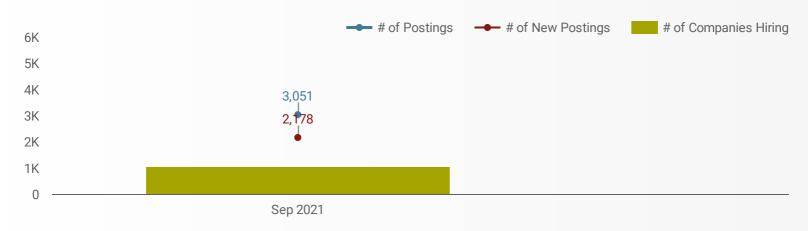

#### HIGHLIGHTS

**JOB POSTINGS BY THE NUMBERS** 

**NEW THIS MONTH** 

3,051 2,178 COMPANIES JOB BOARDS 1,085 21

**# OF DAYS POSTED** 

AVERAGE MEDIAN 18.2 16

# **JOB POSTINGS BY MONTH**

How many job postings were active for at least 1 day this month?

NOTE: This graph cannot be filtered using the controls on the cover page