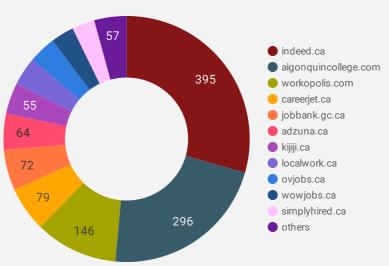

#### **COMPANIES BY JOB BOARD**

What share of unique job postings appear on each job board?

#### **JOB POSTING DETAILS BY JOB BOARD**

How does job posting activity differ by job board?

|     | JOB BOARD                    | POSTING COUNT + | AVG POSTING<br>LENGTH IN DAYS | MEDIAN<br>POSTING LENGTH<br>IN DAYS | # OF<br>COMPANIES |
|-----|------------------------------|-----------------|-------------------------------|-------------------------------------|-------------------|
| 1.  | indeed.ca                    | 846             | 22.0                          | 22                                  | 395               |
| 2.  | algonquincollege.com         | 469             | 15.1                          | 15                                  | 296               |
| 3.  | careerjet.ca                 | 318             | 15.5                          | 13                                  | 79                |
| 4.  | workopolis.com               | 223             | 14.9                          | 15                                  | 146               |
| 5.  | adzuna.ca                    | 156             | 15.2                          | 15                                  | 64                |
| 6.  | localwork.ca                 | 150             | 18.8                          | 22                                  | 50                |
| 7.  | jobbank.gc.ca                | 147             | 19.0                          | 16                                  | 72                |
| 8.  | network.applytoeducation.com | 131             | 8.1                           | 7                                   | 5                 |
| 9.  | ovjobs.ca                    | 89              | 20.6                          | 15                                  | 48                |
| 10. | kijiji.ca                    | 88              | 15.0                          | 15                                  | 55                |
| 11. | simplyhired.ca               | 64              | 15.8                          | 16                                  | 40                |
| 12. | wowjobs.ca                   | 64              | 16.0                          | 16                                  | 41                |
| 13. | canadacareer.ca              | 46              | 22.9                          | 21                                  | 27                |
| 14. | jobillico.com                | 24              | 36.4                          | 32                                  | 9                 |
| 15. | careerarc.com                | 22              | 26.8                          | 23                                  | 8                 |
| 16. | careerbuilder.ca             | 6               | 22.6                          | 22                                  | 2                 |
| 17. | careerowl.ca                 | 5               |                               |                                     | 1                 |
| 18. | en.agilus.ca                 | 3               | 24.7                          | 23                                  | 1                 |