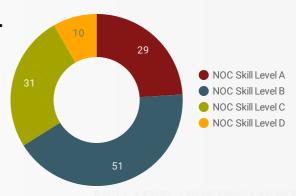

# OF DAYS POSTED

AVERAGE 17.8

MEDIAN 16

**MULTILINGUAL JOB POSTINGS BY SKILL LEVEL** 

Skill Level A - Management/ Professional Occupations usually requiring University

What language skills are employers looking for by occupational skill level?

Skill Level B - Usually college education or apprenticeship training

31 Skill Level C - Usually secondary education or occupation-specific training

10 Skill Level D - Usually on-the-job training

| LANGUAGES     | NOC Skill Level A | NOC Sk | ill Level B | NOC Skill Level C | NOC Skill Level D |
|---------------|-------------------|--------|-------------|-------------------|-------------------|
| Bilingual Lan |                   |        |             |                   |                   |
| Italian Langu |                   | 2      | 2           |                   |                   |
| Mandarin Lan  |                   | 1      |             |                   |                   |
| Spanish Lang  |                   | 1      |             |                   |                   |