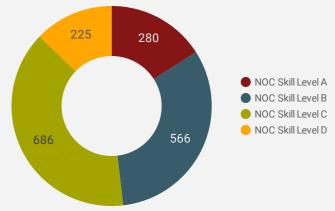

# **JOB POSTINGS BY SKILL LEVEL**

What education do occupations typically require?

Skill Level A = Usually University education | Skill Level B = Usually College education or Apprenticeship training | Skill Level C = Usually Secondary education or occupation-specific training | Skill Level D = Usually on-the-job training