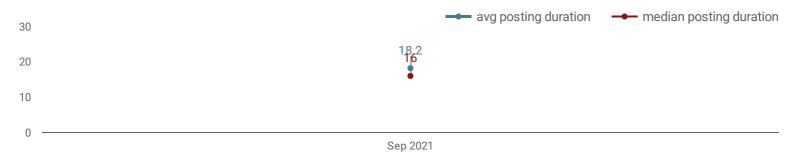

#### HIGHLIGHTS

**JOB POSTINGS BY THE NUMBERS** 

**NEW THIS MONTH** 

3,051 2,178 COMPANIES JOB BOARDS 1,085 21

**# OF DAYS POSTED** 

AVERAGE MEDIAN 18.2 16

#### **AVG & MEDIAN POSTING LENGTH BY DAYS**

How long are employers having to recruit for to find candidates to fill their job vacancies?