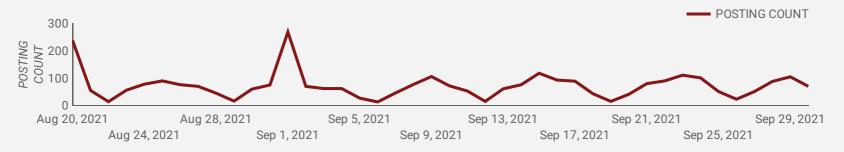

# POST DATE TIMELINE FOR THIS MONTH'S ACTIVE JOB POSTINGS

How many job postings were active for at least 1 day this month?