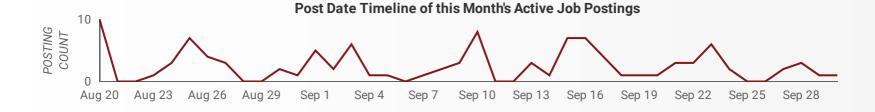

# POST DATE TIMELINE FOR THIS MONTH'S ACTIVE JOB POSTINGS

How many job postings were active for at least 1 day this month?