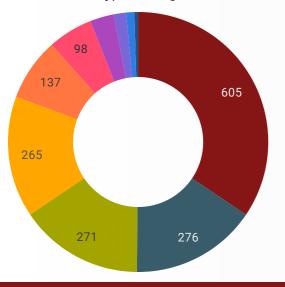

#### **JOB POSTINGS BY SKILL TYPE**

What skill type is being recruited?

- Sales and service occupations
- Occupations in education, law and social, community and government services
- Business, finance and administration occupations
- Trades, transport and equipment operators and related occupations
- Health occupations
- Management occupations
- Natural and applied sciences and related occupations
- Occupations in art, culture, recreation and sport
- Occupations in manufacturing and utilities
- Natural resources, agriculture and related production occupations