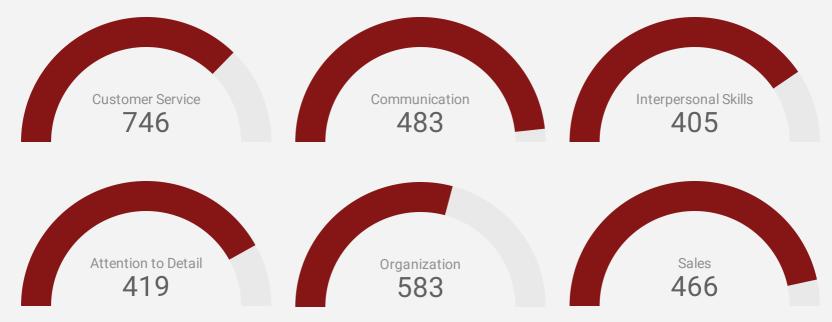

How many times were these skills found in job postings?

**ACTIVE JOB POSTINGS THIS MONTH** 

3,051

Driving Leadership 348 331

Planning 303