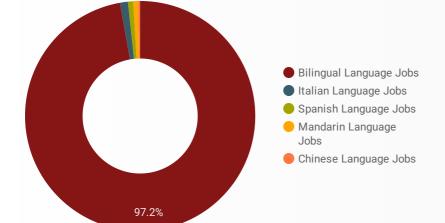

### LANGUAGE SKILLS BREAKDOWN

Which kinds of language skills do employers seek?

|    | LANGUAGES               | POSTING COUNT • |
|----|-------------------------|-----------------|
| 1. | Bilingual Language Jobs | 187             |
| 2. | Italian Language Jobs   | 4               |
| 3. | Spanish Language Jobs   | 1               |
| 4. | Mandarin Language Jobs  | 1               |
| 5. | Chinese Language Jobs   | 1               |