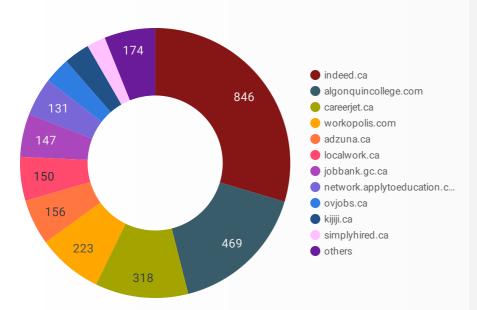

#### **JOB POSTINGS BY JOB BOARD**

What share of unique job postings appear on each job board?

#### **JOB POSTING DETAILS BY JOB BOARD**

How does job posting activity differ by job board?

|     | JOB BOARD                    | POSTING COUNT + | AVG POSTING<br>LENGTH IN DAYS | MEDIAN<br>POSTING LENGTH<br>IN DAYS | # OF<br>COMPANIES |
|-----|------------------------------|-----------------|-------------------------------|-------------------------------------|-------------------|
| 1.  | indeed.ca                    | 846             | 22.0                          | 22                                  | 395               |
| 2.  | algonquincollege.com         | 469             | 15.1                          | 15                                  | 296               |
| 3.  | careerjet.ca                 | 318             | 15.5                          | 13                                  | 79                |
| 4.  | workopolis.com               | 223             | 14.9                          | 15                                  | 146               |
| 5.  | adzuna.ca                    | 156             | 15.2                          | 15                                  | 64                |
| 6.  | localwork.ca                 | 150             | 18.8                          | 22                                  | 50                |
| 7.  | jobbank.gc.ca                | 147             | 19.0                          | 16                                  | 72                |
| 8.  | network.applytoeducation.com | 131             | 8.1                           | 7                                   | 5                 |
| 9.  | ovjobs.ca                    | 89              | 20.6                          | 15                                  | 48                |
| 10. | kijiji.ca                    | 88              | 15.0                          | 15                                  | 55                |
| 11. | simplyhired.ca               | 64              | 15.8                          | 16                                  | 40                |
| 12. | wowjobs.ca                   | 64              | 16.0                          | 16                                  | 41                |
| 13. | canadacareer.ca              | 46              | 22.9                          | 21                                  | 27                |
| 14. | jobillico.com                | 24              | 36.4                          | 32                                  | 9                 |
| 15. | careerarc.com                | 22              | 26.8                          | 23                                  | 8                 |
| 16. | careerbuilder.ca             | 6               | 22.6                          | 22                                  | 2                 |
| 17. | careerowl.ca                 | 5               |                               |                                     | 1                 |
| 18. | en.agilus.ca                 | 3               | 24.7                          | 23                                  | 1                 |