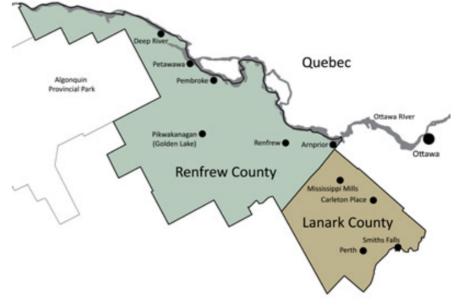

NOC = National Occupation Classification | NAICS = North American Industry Classification System

Page 1 of 13

Job posting data is collected by the Labour Market Group of Renfrew & Lanark from job boards and employer websites that recruit candidates in the County of Renfrew as well as Lanark County.