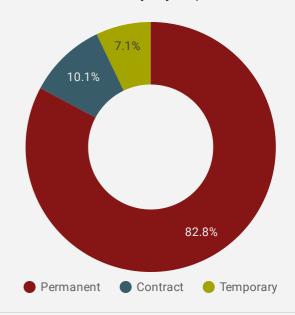

MEDIAN POSTING<br>LENGTH IN DAYS |
|----|----------------|--------------------|-------------------------------|----------------------------------|
| 1. | Renfrew County | 934                | 18.7                          | 16                               |
| 2. | Pembroke       | 899                | 17.3                          | 15                               |
| 3. | Lanark County  | 833                | 18.0                          | 16                               |
| 4. | Smiths Falls   | 317                | 20.1                          | 22                               |
|    |                | ·                  |                               |                                  |

#### **JOB TYPE**

Full-time vs Part-time



#### JOB DURATION

Permanency of jobs posted



#### **JOB POSTINGS BY SKILL TYPE**

What skill type is being recruited?



- Sales and service occupations
- Occupations in education, law and social, community and government services
- Business, finance and administration occupations
- Trades, transport and equipment operators and related occupations
- Health occupations
- Management occupations
- Natural and applied sciences and related occupations
- Occupations in art, culture, recreation and sport
- Occupations in manufacturing and utilities
- Natural resources, agriculture and related production occupations

# **JOB POSTINGS BY SKILL LEVEL**

What education do occupations typically require?



Skill Level A = Usually University education | Skill Level B = Usually College education or Apprenticeship training | Skill Level C = Usual