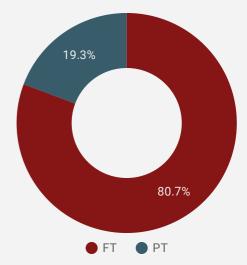

ING<br>COUNT + | AVG POSTING<br>LENGTH IN DAYS | MEDIAN POSTING<br>LENGTH IN DAYS |
|----|----------------|--------------------|-------------------------------|----------------------------------|
| 1. | Renfrew County | 934                | 18.7                          | 16                               |
| 2. | Pembroke       | 899                | 17.3                          | 15                               |
| 3. | Lanark County  | 833                | 18.0                          | 16                               |
| 4. | Smiths Falls   | 317                | 20.1                          | 22                               |
|    |                | ·                  |                               |                                  |

#### **JOB TYPE**

Full-time vs Part-time



#### JOB DURATION

Permanency of jobs posted



#### **JOB POSTINGS BY SKILL TYPE**

What skill type is being recruited?



- Sales and service occupations
- Occupations in education, law and social, community and government services
- Business, finance and administration occupations
- Trades, transport and equipment operators and related occupations
- Health occupations
- Management occupations
- Natural and applied sciences and related occupations
- Occupations in art, culture, recreation and sport
- Occupations in manufacturing and utilities
- Natural resources, agriculture and related production occupations

# **JOB POSTINGS BY SKILL LEVEL**

What education do occupations typically require?



Skill Level A = Usually University education | Skill Level B = Usually College education or